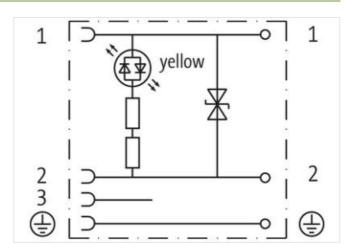

## Valve plug C-8mm IDC

Form C (8 mm) 24 V AC/DC ±25% LED and suppression

Insulation displacement technology IDC

Plastic housings with good resistance against chemicals and oils.

The resistance to aggressive media should be individually tested for your application. Further details on request.

| ctav | CONE  | ected  |
|------|-------|--------|
| SLUV | COIII | ICCLCU |

| Operating voltage AC min.                | 18 V              |
|------------------------------------------|-------------------|
| Operating voltage AC max.                | 30 V              |
| Operating voltage DC                     | 24 V              |
| Operating voltage DC min.                | 18 V              |
| Operating voltage DC max.                | 30 V              |
| Current operating per contact max.       | 3 A               |
| Installation   Connection                |                   |
| Mounting set                             | M14 x 1           |
| Installation   Pin assignment            |                   |
| No. of poles                             | 3 + PE            |
| Device protection   Electrical           |                   |
| Degree of protection (EN IEC 60529)      | IP65              |
| Additional condition protection degree   | inserted, screwed |
| Mechanical data   Mounting data          |                   |
| Height                                   | 28 mm             |
| Width                                    | 16 mm             |
| Depth                                    | 44,5 mm           |
| Environmental characteristics   Climatic |                   |
| Operating temperature min.               | -25 °C            |
| Operating temperature max.               | 85 °C             |