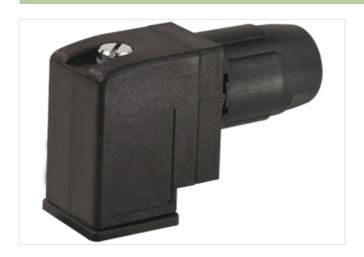

## Illustration

Product may differ from Image

| Commercial data          |               |  |
|--------------------------|---------------|--|
| ECLASS-6.0               | 27279218      |  |
| ECLASS-7.0               | 27279218      |  |
| ECLASS-8.0               | 27279218      |  |
| ECLASS-9.0               | 27060311      |  |
| ETIM-5.0                 | EC002062      |  |
| customs tariff number    | 85366990      |  |
| GTIN                     | 4048879132343 |  |
| Packaging unit           | 1             |  |
| Electrical data   Supply |               |  |
| Operating voltage AC     | 24 V          |  |