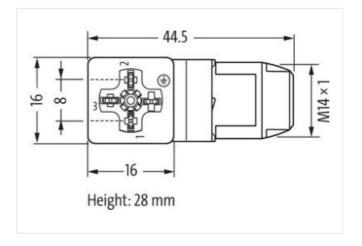

| ctav | CONE  | ected  |
|------|-------|--------|
| SLUV | COIII | ICCLCU |

| Operating voltage AC min.                | 18 V              |
|------------------------------------------|-------------------|
| Operating voltage AC max.                | 30 V              |
| Operating voltage DC                     | 24 V              |
| Operating voltage DC min.                | 18 V              |
| Operating voltage DC max.                | 30 V              |
| Current operating per contact max.       | 3 A               |
| Installation   Connection                |                   |
| Mounting set                             | M14 x 1           |
| Installation   Pin assignment            |                   |
| No. of poles                             | 3 + PE            |
| Device protection   Electrical           |                   |
| Degree of protection (EN IEC 60529)      | IP65              |
| Additional condition protection degree   | inserted, screwed |
| Mechanical data   Mounting data          |                   |
| Height                                   | 28 mm             |
| Width                                    | 16 mm             |
| Depth                                    | 44,5 mm           |
| Environmental characteristics   Climatic |                   |
| Operating temperature min.               | -25 °C            |
| Operating temperature max.               | 85 °C             |