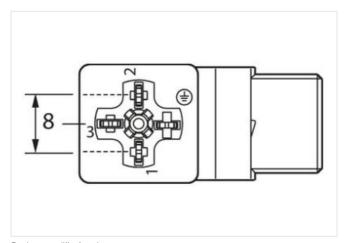

| ctav | CONE  | ected  |
|------|-------|--------|
| SLUV | COIII | ICCLCU |

| Operating voltage AC min.                | 18 V              |
|------------------------------------------|-------------------|
| Operating voltage AC max.                | 30 V              |
| Operating voltage DC                     | 24 V              |
| Operating voltage DC min.                | 18 V              |
| Operating voltage DC max.                | 30 V              |
| Current operating per contact max.       | 3 A               |
| Installation   Connection                |                   |
| Mounting set                             | M14 x 1           |
| Installation   Pin assignment            |                   |
| No. of poles                             | 3 + PE            |
| Device protection   Electrical           |                   |
| Degree of protection (EN IEC 60529)      | IP65              |
| Additional condition protection degree   | inserted, screwed |
| Mechanical data   Mounting data          |                   |
| Height                                   | 28 mm             |
| Width                                    | 16 mm             |
| Depth                                    | 44,5 mm           |
| Environmental characteristics   Climatic |                   |
| Operating temperature min.               | -25 °C            |
| Operating temperature max.               | 85 °C             |