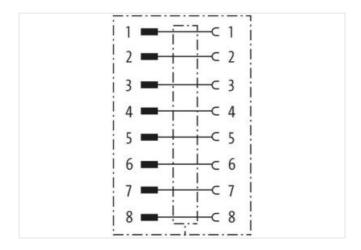

## Illustration

stay connected

Product may differ from Image

| Goding         A           Side 2           Family construction form         M12           Coding         A           Commercial date           ECLASS 6.0           ECLASS 6.1         27279220           ECLASS 7.0         27440103           ECLASS 8.0         27440103           ECLASS 9.0         27440109           ECLASS 9.0         27440109           ECLASS 9.1.1         27440109           ECLASS 9.1.2         27440109           ECLASS 9.1.3         27440109           ECLASS 9.0         27440109           ECLASS 9.0         27440109           ECLASS 9.1.0         27440109           ECLASS 9.1.1         27440109           ECLASS 9.2         27440109           COLASS 9.2         27440109           ECLASS 9.3         27440109           ECLASS 9.1.1         27440109           ECLASS 9.2         27440                                                                                                                                                                                                                                                                                                                                                                                                                                                                                                                                                                                                                                                                                                                                                                                                                                                                                                                                                                                                                                                  | Side 1                                |               |
|--------------------------------------------------------------------------------------------------------------------------------------------------------------------------------------------------------------------------------------------------------------------------------------------------------------------------------------------------------------------------------------------------------------------------------------------------------------------------------------------------------------------------------------------------------------------------------------------------------------------------------------------------------------------------------------------------------------------------------------------------------------------------------------------------------------------------------------------------------------------------------------------------------------------------------------------------------------------------------------------------------------------------------------------------------------------------------------------------------------------------------------------------------------------------------------------------------------------------------------------------------------------------------------------------------------------------------------------------------------------------------------------------------------------------------------------------------------------------------------------------------------------------------------------------------------------------------------------------------------------------------------------------------------------------------------------------------------------------------------------------------------------------------------------------------------------------------------------------------------------------------------------------------------------------------------------------------------------------------------------------------------------------------------------------------------------------------------------------------------------------------|---------------------------------------|---------------|
| Side 2           Family construction form         M12           Coding         A           Coding           ECLASS-6.0           ECLASS-6.0           ECLASS-6.1           ECLASS-6.1           ECLASS-7.0           ECLASS-8.0           ECLASS-9.0           ECLASS-9.0           ECLASS-10.1           ECLASS-11.1           ECLASS-12.0           ETM-5.0           ECLASS-12.0           ETM-5.0           ECM01855           Customs tariff number           85366990           GTIN           A048879138871           Packaging unit           Electrical data   Supply           Operating voltage AC max.         30 V           Operating voltage AC max.         30 V           Operating voltage AC max. (UL-listed)         30 V           Current operating por contact max.         2 A           Installation   Connection           Tightening torque         <                                                                                                                                                                                                                                                                                                                                                                                                                                                                                                                                                                                                                                                                                                                                                                                                                                                                                                                                                                                                                                                                                                                                                                                                                                               | Family construction form              | M12           |
| Family construction form         M12           Coding         A           Commercial data           ECLASS-6.0         27279220           ECLASS-6.1         27279220           ECLASS-7.0         27440103           ECLASS-8.0         27440103           ECLASS-9.0         27440109           ECLASS-10.1         27440109           ECLASS-11.1         27440109           ECLASS-12.0         27440109           ETIM-5.0         EC001855           customs tariff number         85366990           GTIN         4048879138871           Packaging unit         1           Electrical data   Supply           Operating voltage AC max.         30 V           Operating voltage DC max.         30 V           Operating voltage DC max.         30 V           Operating voltage DC max.         30 V           Current operating port operating port operating port operating port operating voltage DC max.         30 V           Current operating port op                                                                                                                                                                                                                                                                                                                                                                                                                                                                                                                                                                                                                                                                                                                                                                                             | Coding                                | A             |
| Commercial data           ECLASS-6.0         27279220           ECLASS-6.1         27279220           ECLASS-7.0         27440103           ECLASS-8.0         27440103           ECLASS-9.0         27440109           ECLASS-1.1         27440109           ECLASS-11.1         27440109           ECLASS-12.0         27440109           ECLASS-12.0         27440109           ECLASS-12.0         27440109           ECLASS-12.0         EC01855           customs tariff number         85366990           GTIN         4048879138871           Packaging unit         1           Electrical data   Suppty           Operating voltage AC max.         30 V           Operating voltage AC max.         30 V           Operating voltage AC max. (UL-listed)                                                                                                                                                                                                                                                                                                                                                                                                                                                                                                                                                                                                                                                                                                                                                                                                                                                                                                                 | Side 2                                |               |
| Commercial data           ECLASS-6.0         27279220           ECLASS-6.1         27279220           ECLASS-7.0         27440103           ECLASS-8.0         27440109           ECLASS-9.0         27440109           ECLASS-10.1         27440109           ECLASS-12.0         27440109           ECLASS-12.0         27440109           ETIM-5.0         ECO01855           customs tariff number         85366990           GTIN         4048879138871           Packaging unit         1           Electrical data   Supply           Operating voltage AC max.         30 V           Operating voltage AC max. (UL-listed)         30 V           Operating voltage DC max. (UL-listed)         30 V           Operating voltage DC max. (UL-listed)         30 V           Current operating per contact max.         2 A           Installation   Connection           Tightening torque         0.6 Nm           Mounting set         M16 x 1.5           Device protection   Electrical           Degree of protection (EN IEC 60529)         IP65, IP67                                                                                                                                                                                                                                                                                                                                                                                                                                                                                                                                                                                                                                                                                                                                                                                                                                                                                                                                                                                                                                                          | Family construction form              | M12           |
| ECLASS-6.0 2779220  ECLASS-7.0 27440103  ECLASS-8.0 27440103  ECLASS-9.0 27440109  ECLASS-10.1 27440109  ECLASS-11.1 27440109  ECLASS-12.0 27440109  ECLASS-12.0 27440109  ETIM-5.0 ECO01855 customs tariff number 85366990  GTIN 4048879138871  Packaging unit 1  Electrical data   Supply  Operating voltage AC max. 30 V  Operating voltage AC max. (UL-listed) 30 V  Operating voltage AC max. (UL-listed) 30 V  Current operating per contact max. 2 A  Installation   Connection  Tightening torque 0.6 Nm  Mounting set M16 x 1.5  Device protection   Electrical  Degree of protection   Electrical                                                                                                                                                                                                                                                                                                                                                                                                                                                                                                                                                                                                                                                                                                                                                                                                                                                                                                                                                                                                                                                                                                                                                                                                                                                                                                                                                                                                                                                                                                                    | Coding                                | A             |
| ECLASS-6.1       27279220         ECLASS-7.0       27440103         ECLASS-8.0       27440103         ECLASS-9.0       27440109         ECLASS-10.1       27440109         ECLASS-11.1       27440109         ECLASS-12.0       27440109         ETIM-5.0       EC001855         customs tariff number       85366990         GTIN       4048879138871         Packaging unit       1         Electrical data   Supply         Operating voltage AC max.       30 V         Operating voltage DC max.       30 V         Operating voltage DC max. (UL-listed)       30 V         Operating voltage per contact max.       2 A         Installation   Connection       2 A         Installation   Connection       M16 x 1.5         Device protection   Electrical       Degree of protection   Electrical         Degree of protection   Electrical       1P65, IP67                                                                                                                                                                                                                                                                                                                                                                                                                                                                                                                                                                                                                                                                                                                                                                                                                                                                                                                                                                                                                                                                                                                                                                                                                                                         | Commercial data                       |               |
| ECLASS-7.0 27440103 ECLASS-8.0 27440109 ECLASS-9.0 27440109 ECLASS-10.1 27440109 ECLASS-11.1 27440109 ECLASS-12.0 27440109 ECLASS-12.0 27440109 ETIM-5.0 ECO01855 customs tariff number 85366990 GTIN 4048879138871 Packaging unit 1  Electrical data   Supply Operating voltage AC max. 30 V Operating voltage AC max. 30 V Operating voltage AC max. 30 V Operating voltage DC max. 30 V Operating voltage DC max. 30 V Operating voltage DC max. (UL-listed) 30 V Operating per contact max. 2 A  Installation   Connection  Tightening torque 0,6 Nm Mounting set M16 x 1.5  Device protection   Electrical  Degree of protection   Electrical                                                                                                                                                                                                                                                                                                                                                                                                                                                                                                                                                                                                                                                                                                                                                                                                                                                                                              | ECLASS-6.0                            | 27279220      |
| ECLASS-8.0 27440103 ECLASS-9.0 27440109 ECLASS-10.1 27440109 ECLASS-11.1 27440109 ECLASS-12.0 27440109 ETIM-5.0 EC01855 customs tariff number 85366990 GTIN 4048879138871 Packaging unit 1  Electrical data   Supply Operating voltage AC max. 30 V Operating voltage DC max. 30 V Operating voltage DC max. 30 V Operating voltage DC max. (UL-listed) 30 V Operating voltage DC max. (UL-listed) 30 V  Current operating per contact max. 2 A  Installation   Connection  Tightening torque 0.6 Nm Mounting set M16 x 1.5  Device protection   Electrical  Degree of protection   Electrical                                                                                                                                                                                                                                                                                                                                                                                                                                                                                                                                                                                                                                                                                                                                                                                                                                                                                                                                                                                                                                                                                                                                                                                                                                                                                                                                                                                                                                                                                                                                 | ECLASS-6.1                            | 27279220      |
| ECLASS-9.0 27440109 ECLASS-10.1 27440109 ECLASS-11.1 27440109 ECLASS-12.0 27440109 ETIM-5.0 EC001855 customs tariff number 85366990 GTIN 4048879138871 Packaging unit 1  Electrical data   Supply Operating voltage AC max. 30 V Operating voltage DC max. 30 V Operating voltage DC max. 30 V Operating voltage AC max. (UL-listed) 30 V Current operating per contact max. 2 A  Installation   Connection Tightening torque 0.6 Nm Mounting set M16 x 1.5  Pevice protection   Electrical  Degree of protection   Electrical                                                                                                                                                                                                                                                                                                                                                                                                                                                                                                                                                                                                                                                                                                                                                                                                                                                                                                                                                                                                                                                                                                                                                                                                                                                                                                                                                                                                                                                                                                                                                                                                 | ECLASS-7.0                            | 27440103      |
| ECLASS-10.1 27440109  ECLASS-11.1 27440109  ECLASS-12.0 27440109  ETIM-5.0 EC001855 customs tariff number 85366990  GTIN 4048879138871  Packaging unit 1  Electrical data   Supply  Operating voltage AC max. 30 V  Operating voltage DC max. 30 V  Operating voltage AC max. (UL-listed) 30 V  Operating voltage DC max. (UL-listed) 30 V  Current operating per contact max. 2A  Installation   Connection  Tightening torque 0,6 Nm  Mounting set M16 x 1.5  Device protection   Electrical  Degree of protection   Electrical                                                                                                                                                                                                                                                                                                                                                                                                                                                                                                                                                                                                                                                                                                                                                                                                                                                                                                                                                                                                                                                                                                                                                                                                                                                                                                                                                                                                                                                                                                                                                                                              | ECLASS-8.0                            | 27440103      |
| ECLASS-11.1 27440109 ECLASS-12.0 27440109 ETIM-5.0 EC001855 customs tariff number 85366990 GTIN 4048879138871 Packaging unit 1  Electrical data   Supply Operating voltage AC max. 30 V Operating voltage AC max. (UL-listed) 30 V Operating voltage DC max. (UL-listed) 30 V Operating vol | ECLASS-9.0                            | 27440109      |
| ECLASS-12.0 27440109 ETIM-5.0 EC001855 customs tariff number 85366990 GTIN 4048879138871 Packaging unit 1  Electrical data   Supply Operating voltage AC max. 30 V Operating voltage DC max. 30 V Operating voltage AC max. (UL-listed) 30 V Operating voltage DC max. (UL-listed) 30 V Current operating per contact max. 2 A  Installation   Connection Tightening torque 0.6 Nm Mounting set M16 x 1.5  Device protection   Electrical  Degree of protection (EN IEC 60529) IP65, IP67                                                                                                                                                                                                                                                                                                                                                                                                                                                                                                                                                                                                                                                                                                                                                                                                                                                                                                                                                                                                                                                                                                                                                                                                                                                                                                                                                                                                                                                                                                                                                                                                                                      | ECLASS-10.1                           | 27440109      |
| ETIM-5.0         EC001855           customs tariff number         85366990           GTIN         4048879138871           Packaging unit         1           Electrical data   Supply           Operating voltage AC max.         30 V           Operating voltage DC max.         30 V           Operating voltage AC max. (UL-listed)         30 V           Operating voltage DC max. (UL-listed)         30 V           Current operating per contact max.         2 A           Installation   Connection           Tightening torque         0,6 Nm           Mounting set         M16 x 1.5           Device protection   Electrical           Degree of protection (EN IEC 60529)         IP65, IP67                                                                                                                                                                                                                                                                                                                                                                                                                                                                                                                                                                                                                                                                                                                                                                                                                                                                                                                                                                                                                                                                                                                                                                                                                                                                                                                                                                                                                   | ECLASS-11.1                           | 27440109      |
| customs tariff number 85366990  GTIN 4048879138871  Packaging unit 1  Electrical data   Supply  Operating voltage AC max. 30 V  Operating voltage AC max. 30 V  Operating voltage AC max. 30 V  Operating voltage AC max. (UL-listed) 30 V  Operating voltage AC max. (UL-listed) 30 V  Current operating per contact max. 2 A  Installation   Connection  Tightening torque 0,6 Nm  Mounting set M16 x 1.5  Device protection   Electrical  Degree of protection (EN IEC 60529) IP65, IP67                                                                                                                                                                                                                                                                                                                                                                                                                                                                                                                                                                                                                                                                                                                                                                                                                                                                                                                                                                                                                                                                                                                                                                                                                                                                                                                                                                                                                                                                                                                                                                                                                                    | ECLASS-12.0                           | 27440109      |
| GTIN 4048879138871  Packaging unit 1  Electrical data   Supply  Operating voltage AC max. 30 V  Operating voltage DC max. 30 V  Operating voltage AC max. (UL-listed) 30 V  Operating voltage DC max. (UL-listed) 30 V  Operating voltage DC max. (UL-listed) 30 V  Current operating per contact max. 2 A  Installation   Connection  Tightening torque 0,6 Nm  Mounting set M16 x 1.5  Device protection   Electrical  Degree of protection (EN IEC 60529) IP65, IP67                                                                                                                                                                                                                                                                                                                                                                                                                                                                                                                                                                                                                                                                                                                                                                                                                                                                                                                                                                                                                                                                                                                                                                                                                                                                                                                                                                                                                                                                                                                                                                                                                                                        | ETIM-5.0                              | EC001855      |
| Packaging unit  Electrical data   Supply  Operating voltage AC max. 30 V  Operating voltage DC max. 30 V  Operating voltage AC max. (UL-listed) 30 V  Operating voltage DC max. (UL-listed) 30 V  Current operating per contact max. 2 A  Installation   Connection  Tightening torque 0,6 Nm  Mounting set M16 x 1.5  Device protection   Electrical  Degree of protection (EN IEC 60529) IP65, IP67                                                                                                                                                                                                                                                                                                                                                                                                                                                                                                                                                                                                                                                                                                                                                                                                                                                                                                                                                                                                                                                                                                                                                                                                                                                                                                                                                                                                                                                                                                                                                                                                                                                                                                                          | customs tariff number                 | 85366990      |
| Electrical data   Supply  Operating voltage AC max. 30 V  Operating voltage DC max. 30 V  Operating voltage AC max. (UL-listed) 30 V  Operating voltage DC max. (UL-listed) 30 V  Current operating per contact max. 2 A  Installation   Connection  Tightening torque 0,6 Nm  Mounting set M16 x 1.5  Device protection   Electrical  Degree of protection (EN IEC 60529) IP65, IP67                                                                                                                                                                                                                                                                                                                                                                                                                                                                                                                                                                                                                                                                                                                                                                                                                                                                                                                                                                                                                                                                                                                                                                                                                                                                                                                                                                                                                                                                                                                                                                                                                                                                                                                                          | GTIN                                  | 4048879138871 |
| Operating voltage AC max. 30 V Operating voltage DC max. 30 V Operating voltage AC max. (UL-listed) 30 V Operating voltage DC max. (UL-listed) 30 V Operating voltage DC max. (UL-listed) 30 V Current operating per contact max. 2 A  Installation   Connection Tightening torque 0,6 Nm Mounting set M16 x 1.5  Device protection   Electrical  Degree of protection (EN IEC 60529) IP65, IP67                                                                                                                                                                                                                                                                                                                                                                                                                                                                                                                                                                                                                                                                                                                                                                                                                                                                                                                                                                                                                                                                                                                                                                                                                                                                                                                                                                                                                                                                                                                                                                                                                                                                                                                               | Packaging unit                        | 1             |
| Operating voltage DC max. 30 V Operating voltage AC max. (UL-listed) 30 V Operating voltage DC max. (UL-listed) 30 V Current operating per contact max. 2 A  Installation   Connection Tightening torque 0,6 Nm Mounting set M16 x 1.5  Device protection   Electrical  Degree of protection (EN IEC 60529) IP65, IP67                                                                                                                                                                                                                                                                                                                                                                                                                                                                                                                                                                                                                                                                                                                                                                                                                                                                                                                                                                                                                                                                                                                                                                                                                                                                                                                                                                                                                                                                                                                                                                                                                                                                                                                                                                                                         | Electrical data   Supply              |               |
| Operating voltage AC max. (UL-listed) 30 V Operating voltage DC max. (UL-listed) 30 V Current operating per contact max. 2 A  Installation   Connection Tightening torque 0,6 Nm Mounting set M16 x 1.5  Device protection   Electrical  Degree of protection (EN IEC 60529) IP65, IP67                                                                                                                                                                                                                                                                                                                                                                                                                                                                                                                                                                                                                                                                                                                                                                                                                                                                                                                                                                                                                                                                                                                                                                                                                                                                                                                                                                                                                                                                                                                                                                                                                                                                                                                                                                                                                                        | Operating voltage AC max.             | 30 V          |
| Operating voltage DC max. (UL-listed) 30 V  Current operating per contact max. 2 A  Installation   Connection  Tightening torque 0,6 Nm  Mounting set M16 x 1.5  Device protection   Electrical  Degree of protection (EN IEC 60529) IP65, IP67                                                                                                                                                                                                                                                                                                                                                                                                                                                                                                                                                                                                                                                                                                                                                                                                                                                                                                                                                                                                                                                                                                                                                                                                                                                                                                                                                                                                                                                                                                                                                                                                                                                                                                                                                                                                                                                                                | Operating voltage DC max.             | 30 V          |
| Current operating per contact max.  Installation   Connection  Tightening torque 0,6 Nm  Mounting set M16 x 1.5  Device protection   Electrical  Degree of protection (EN IEC 60529) IP65, IP67                                                                                                                                                                                                                                                                                                                                                                                                                                                                                                                                                                                                                                                                                                                                                                                                                                                                                                                                                                                                                                                                                                                                                                                                                                                                                                                                                                                                                                                                                                                                                                                                                                                                                                                                                                                                                                                                                                                                | Operating voltage AC max. (UL-listed) | 30 V          |
| Installation   Connection  Tightening torque 0,6 Nm  Mounting set M16 x 1.5  Device protection   Electrical  Degree of protection (EN IEC 60529) IP65, IP67                                                                                                                                                                                                                                                                                                                                                                                                                                                                                                                                                                                                                                                                                                                                                                                                                                                                                                                                                                                                                                                                                                                                                                                                                                                                                                                                                                                                                                                                                                                                                                                                                                                                                                                                                                                                                                                                                                                                                                    | Operating voltage DC max. (UL-listed) | 30 V          |
| Tightening torque 0,6 Nm  Mounting set M16 x 1.5  Device protection   Electrical  Degree of protection (EN IEC 60529) IP65, IP67                                                                                                                                                                                                                                                                                                                                                                                                                                                                                                                                                                                                                                                                                                                                                                                                                                                                                                                                                                                                                                                                                                                                                                                                                                                                                                                                                                                                                                                                                                                                                                                                                                                                                                                                                                                                                                                                                                                                                                                               | Current operating per contact max.    | 2 A           |
| Mounting set M16 x 1.5  Device protection   Electrical  Degree of protection (EN IEC 60529) IP65, IP67                                                                                                                                                                                                                                                                                                                                                                                                                                                                                                                                                                                                                                                                                                                                                                                                                                                                                                                                                                                                                                                                                                                                                                                                                                                                                                                                                                                                                                                                                                                                                                                                                                                                                                                                                                                                                                                                                                                                                                                                                         | Installation   Connection             |               |
| Device protection   Electrical  Degree of protection (EN IEC 60529) IP65, IP67                                                                                                                                                                                                                                                                                                                                                                                                                                                                                                                                                                                                                                                                                                                                                                                                                                                                                                                                                                                                                                                                                                                                                                                                                                                                                                                                                                                                                                                                                                                                                                                                                                                                                                                                                                                                                                                                                                                                                                                                                                                 | Tightening torque                     | 0,6 Nm        |
| Degree of protection (EN IEC 60529) IP65, IP67                                                                                                                                                                                                                                                                                                                                                                                                                                                                                                                                                                                                                                                                                                                                                                                                                                                                                                                                                                                                                                                                                                                                                                                                                                                                                                                                                                                                                                                                                                                                                                                                                                                                                                                                                                                                                                                                                                                                                                                                                                                                                 | Mounting set                          | M16 x 1.5     |
|                                                                                                                                                                                                                                                                                                                                                                                                                                                                                                                                                                                                                                                                                                                                                                                                                                                                                                                                                                                                                                                                                                                                                                                                                                                                                                                                                                                                                                                                                                                                                                                                                                                                                                                                                                                                                                                                                                                                                                                                                                                                                                                                | Device protection   Electrical        |               |
| Protection NEMA 3, 4, 6P                                                                                                                                                                                                                                                                                                                                                                                                                                                                                                                                                                                                                                                                                                                                                                                                                                                                                                                                                                                                                                                                                                                                                                                                                                                                                                                                                                                                                                                                                                                                                                                                                                                                                                                                                                                                                                                                                                                                                                                                                                                                                                       | Degree of protection (EN IEC 60529)   | IP65, IP67    |
|                                                                                                                                                                                                                                                                                                                                                                                                                                                                                                                                                                                                                                                                                                                                                                                                                                                                                                                                                                                                                                                                                                                                                                                                                                                                                                                                                                                                                                                                                                                                                                                                                                                                                                                                                                                                                                                                                                                                                                                                                                                                                                                                | Protection NEMA                       | 3, 4, 6P      |