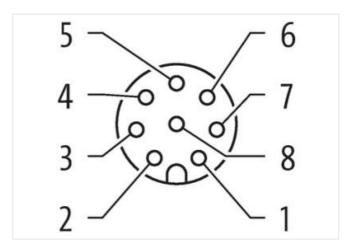

## Illustration

stay connected

Product may differ from Image

| Goding         A           Side 2           Family construction form         M12           Coding         A           Commercial date           ECLASS 6.0           ECLASS 6.1         27279220           ECLASS 7.0         27440103           ECLASS 8.0         27440103           ECLASS 9.0         27440109           ECLASS 9.0         27440109           ECLASS 9.1.1         27440109           ECLASS 9.1.2         27440109           ECLASS 9.1.3         27440109           ECLASS 9.0         27440109           ECLASS 9.0         27440109           ECLASS 9.1.0         27440109           ECLASS 9.1.1         27440109           ECLASS 9.2         27440109           COLASS 9.2         27440109           ECLASS 9.3         27440109           ECLASS 9.1.1         27440109           ECLASS 9.2         27440                                                                                                                                                                                                                                                                                                                                                                                                                                                                                                                                                                                                                                                                                                                                                                                                                                                                                                                                                                                                                                                  | Side 1                                |               |
|--------------------------------------------------------------------------------------------------------------------------------------------------------------------------------------------------------------------------------------------------------------------------------------------------------------------------------------------------------------------------------------------------------------------------------------------------------------------------------------------------------------------------------------------------------------------------------------------------------------------------------------------------------------------------------------------------------------------------------------------------------------------------------------------------------------------------------------------------------------------------------------------------------------------------------------------------------------------------------------------------------------------------------------------------------------------------------------------------------------------------------------------------------------------------------------------------------------------------------------------------------------------------------------------------------------------------------------------------------------------------------------------------------------------------------------------------------------------------------------------------------------------------------------------------------------------------------------------------------------------------------------------------------------------------------------------------------------------------------------------------------------------------------------------------------------------------------------------------------------------------------------------------------------------------------------------------------------------------------------------------------------------------------------------------------------------------------------------------------------------------------|---------------------------------------|---------------|
| Side 2           Family construction form         M12           Coding         A           Coding           ECLASS-6.0           ECLASS-6.0           ECLASS-6.1           ECLASS-6.1           ECLASS-7.0           ECLASS-8.0           ECLASS-9.0           ECLASS-9.0           ECLASS-10.1           ECLASS-11.1           ECLASS-12.0           ETM-5.0           ECLASS-12.0           ETM-5.0           ECM01855           Customs tariff number           85366990           GTIN           A048879138871           Packaging unit           Electrical data   Supply           Operating voltage AC max.         30 V           Operating voltage AC max.         30 V           Operating voltage AC max. (UL-listed)         30 V           Current operating por contact max.         2 A           Installation   Connection           Tightening torque         <                                                                                                                                                                                                                                                                                                                                                                                                                                                                                                                                                                                                                                                                                                                                                                                                                                                                                                                                                                                                                                                                                                                                                                                                                                               | Family construction form              | M12           |
| Family construction form         M12           Coding         A           Commercial data           ECLASS-6.0         27279220           ECLASS-6.1         27279220           ECLASS-7.0         27440103           ECLASS-8.0         27440103           ECLASS-9.0         27440109           ECLASS-10.1         27440109           ECLASS-11.1         27440109           ECLASS-12.0         27440109           ETIM-5.0         EC001855           customs tariff number         85366990           GTIN         4048879138871           Packaging unit         1           Electrical data   Supply           Operating voltage AC max.         30 V           Operating voltage DC max.         30 V           Operating voltage DC max.         30 V           Operating voltage DC max.         30 V           Current operating port operating port operating port operating port operating voltage DC max.         30 V           Current operating port op                                                                                                                                                                                                                                                                                                                                                                                                                                                                                                                                                                                                                                                                                                                                                                                             | Coding                                | A             |
| Commercial data           ECLASS-6.0         27279220           ECLASS-6.1         27279220           ECLASS-7.0         27440103           ECLASS-8.0         27440103           ECLASS-9.0         27440109           ECLASS-1.1         27440109           ECLASS-11.1         27440109           ECLASS-12.0         27440109           ECLASS-12.0         27440109           ECLASS-12.0         27440109           ECLASS-12.0         EC01855           customs tariff number         85366990           GTIN         4048879138871           Packaging unit         1           Electrical data   Suppty           Operating voltage AC max.         30 V           Operating voltage AC max.         30 V           Operating voltage AC max. (UL-listed)                                                                                                                                                                                                                                                                                                                                                                                                                                                                                                                                                                                                                                                                                                                                                                                                                                                                                                                 | Side 2                                |               |
| Commercial data           ECLASS-6.0         27279220           ECLASS-6.1         27279220           ECLASS-7.0         27440103           ECLASS-8.0         27440109           ECLASS-9.0         27440109           ECLASS-10.1         27440109           ECLASS-12.0         27440109           ECLASS-12.0         27440109           ETIM-5.0         ECO01855           customs tariff number         85366990           GTIN         4048879138871           Packaging unit         1           Electrical data   Supply           Operating voltage AC max.         30 V           Operating voltage AC max. (UL-listed)         30 V           Operating voltage DC max. (UL-listed)         30 V           Operating voltage DC max. (UL-listed)         30 V           Current operating per contact max.         2 A           Installation   Connection           Tightening torque         0.6 Nm           Mounting set         M16 x 1.5           Device protection   Electrical           Degree of protection (EN IEC 60529)         IP65, IP67                                                                                                                                                                                                                                                                                                                                                                                                                                                                                                                                                                                                                                                                                                                                                                                                                                                                                                                                                                                                                                                          | Family construction form              | M12           |
| ECLASS-6.0 2779220  ECLASS-7.0 27440103  ECLASS-8.0 27440103  ECLASS-9.0 27440109  ECLASS-10.1 27440109  ECLASS-11.1 27440109  ECLASS-12.0 27440109  ECLASS-12.0 27440109  ETIM-5.0 ECO01855 customs tariff number 85366990  GTIN 4048879138871  Packaging unit 1  Electrical data   Supply  Operating voltage AC max. 30 V  Operating voltage AC max. (UL-listed) 30 V  Operating voltage AC max. (UL-listed) 30 V  Current operating per contact max. 2 A  Installation   Connection  Tightening torque 0.6 Nm  Mounting set M16 x 1.5  Device protection   Electrical  Degree of protection   Electrical                                                                                                                                                                                                                                                                                                                                                                                                                                                                                                                                                                                                                                                                                                                                                                                                                                                                                                                                                                                                                                                                                                                                                                                                                                                                                                                                                                                                                                                                                                                    | Coding                                | A             |
| ECLASS-6.1       27279220         ECLASS-7.0       27440103         ECLASS-8.0       27440103         ECLASS-9.0       27440109         ECLASS-10.1       27440109         ECLASS-11.1       27440109         ECLASS-12.0       27440109         ETIM-5.0       EC001855         customs tariff number       85366990         GTIN       4048879138871         Packaging unit       1         Electrical data   Supply         Operating voltage AC max.       30 V         Operating voltage DC max.       30 V         Operating voltage DC max. (UL-listed)       30 V         Operating voltage per contact max.       2 A         Installation   Connection       2 A         Installation   Connection       M16 x 1.5         Device protection   Electrical       Degree of protection   Electrical         Degree of protection   Electrical       1P65, IP67                                                                                                                                                                                                                                                                                                                                                                                                                                                                                                                                                                                                                                                                                                                                                                                                                                                                                                                                                                                                                                                                                                                                                                                                                                                         | Commercial data                       |               |
| ECLASS-7.0 27440103 ECLASS-8.0 27440109 ECLASS-9.0 27440109 ECLASS-10.1 27440109 ECLASS-11.1 27440109 ECLASS-12.0 27440109 ECLASS-12.0 27440109 ETIM-5.0 ECO01855 customs tariff number 85366990 GTIN 4048879138871 Packaging unit 1  Electrical data   Supply Operating voltage AC max. 30 V Operating voltage AC max. 30 V Operating voltage AC max. 30 V Operating voltage DC max. 30 V Operating voltage DC max. 30 V Operating voltage DC max. (UL-listed) 30 V Operating per contact max. 2 A  Installation   Connection  Tightening torque 0,6 Nm Mounting set M16 x 1.5  Device protection   Electrical  Degree of protection   Electrical                                                                                                                                                                                                                                                                                                                                                                                                                                                                                                                                                                                                                                                                                                                                                                                                                                                                                              | ECLASS-6.0                            | 27279220      |
| ECLASS-8.0 27440103 ECLASS-9.0 27440109 ECLASS-10.1 27440109 ECLASS-11.1 27440109 ECLASS-12.0 27440109 ETIM-5.0 EC01855 customs tariff number 85366990 GTIN 4048879138871 Packaging unit 1  Electrical data   Supply Operating voltage AC max. 30 V Operating voltage DC max. 30 V Operating voltage DC max. 30 V Operating voltage DC max. (UL-listed) 30 V Operating voltage DC max. (UL-listed) 30 V  Current operating per contact max. 2 A  Installation   Connection  Tightening torque 0.6 Nm Mounting set M16 x 1.5  Device protection   Electrical  Degree of protection   Electrical                                                                                                                                                                                                                                                                                                                                                                                                                                                                                                                                                                                                                                                                                                                                                                                                                                                                                                                                                                                                                                                                                                                                                                                                                                                                                                                                                                                                                                                                                                                                 | ECLASS-6.1                            | 27279220      |
| ECLASS-9.0 27440109 ECLASS-10.1 27440109 ECLASS-11.1 27440109 ECLASS-12.0 27440109 ETIM-5.0 EC001855 customs tariff number 85366990 GTIN 4048879138871 Packaging unit 1  Electrical data   Supply Operating voltage AC max. 30 V Operating voltage DC max. 30 V Operating voltage DC max. 30 V Operating voltage AC max. (UL-listed) 30 V Current operating per contact max. 2 A  Installation   Connection Tightening torque 0.6 Nm Mounting set M16 x 1.5  Pevice protection   Electrical  Degree of protection   Electrical                                                                                                                                                                                                                                                                                                                                                                                                                                                                                                                                                                                                                                                                                                                                                                                                                                                                                                                                                                                                                                                                                                                                                                                                                                                                                                                                                                                                                                                                                                                                                                                                 | ECLASS-7.0                            | 27440103      |
| ECLASS-10.1 27440109  ECLASS-11.1 27440109  ECLASS-12.0 27440109  ETIM-5.0 EC001855 customs tariff number 85366990  GTIN 4048879138871  Packaging unit 1  Electrical data   Supply  Operating voltage AC max. 30 V  Operating voltage DC max. 30 V  Operating voltage AC max. (UL-listed) 30 V  Operating voltage DC max. (UL-listed) 30 V  Current operating per contact max. 2A  Installation   Connection  Tightening torque 0,6 Nm  Mounting set M16 x 1.5  Device protection   Electrical  Degree of protection   Electrical                                                                                                                                                                                                                                                                                                                                                                                                                                                                                                                                                                                                                                                                                                                                                                                                                                                                                                                                                                                                                                                                                                                                                                                                                                                                                                                                                                                                                                                                                                                                                                                              | ECLASS-8.0                            | 27440103      |
| ECLASS-11.1 27440109 ECLASS-12.0 27440109 ETIM-5.0 EC001855 customs tariff number 85366990 GTIN 4048879138871 Packaging unit 1  Electrical data   Supply Operating voltage AC max. 30 V Operating voltage AC max. (UL-listed) 30 V Operating voltage DC max. (UL-listed) 30 V Operating vol | ECLASS-9.0                            | 27440109      |
| ECLASS-12.0 27440109 ETIM-5.0 EC001855 customs tariff number 85366990 GTIN 4048879138871 Packaging unit 1  Electrical data   Supply Operating voltage AC max. 30 V Operating voltage DC max. 30 V Operating voltage AC max. (UL-listed) 30 V Operating voltage DC max. (UL-listed) 30 V Current operating per contact max. 2 A  Installation   Connection Tightening torque 0.6 Nm Mounting set M16 x 1.5  Device protection   Electrical  Degree of protection (EN IEC 60529) IP65, IP67                                                                                                                                                                                                                                                                                                                                                                                                                                                                                                                                                                                                                                                                                                                                                                                                                                                                                                                                                                                                                                                                                                                                                                                                                                                                                                                                                                                                                                                                                                                                                                                                                                      | ECLASS-10.1                           | 27440109      |
| ETIM-5.0         EC001855           customs tariff number         85366990           GTIN         4048879138871           Packaging unit         1           Electrical data   Supply           Operating voltage AC max.         30 V           Operating voltage DC max.         30 V           Operating voltage AC max. (UL-listed)         30 V           Operating voltage DC max. (UL-listed)         30 V           Current operating per contact max.         2 A           Installation   Connection           Tightening torque         0,6 Nm           Mounting set         M16 x 1.5           Device protection   Electrical           Degree of protection (EN IEC 60529)         IP65, IP67                                                                                                                                                                                                                                                                                                                                                                                                                                                                                                                                                                                                                                                                                                                                                                                                                                                                                                                                                                                                                                                                                                                                                                                                                                                                                                                                                                                                                   | ECLASS-11.1                           | 27440109      |
| customs tariff number 85366990  GTIN 4048879138871  Packaging unit 1  Electrical data   Supply  Operating voltage AC max. 30 V  Operating voltage AC max. 30 V  Operating voltage AC max. 30 V  Operating voltage AC max. (UL-listed) 30 V  Operating voltage AC max. (UL-listed) 30 V  Current operating per contact max. 2 A  Installation   Connection  Tightening torque 0,6 Nm  Mounting set M16 x 1.5  Device protection   Electrical  Degree of protection (EN IEC 60529) IP65, IP67                                                                                                                                                                                                                                                                                                                                                                                                                                                                                                                                                                                                                                                                                                                                                                                                                                                                                                                                                                                                                                                                                                                                                                                                                                                                                                                                                                                                                                                                                                                                                                                                                                    | ECLASS-12.0                           | 27440109      |
| GTIN 4048879138871  Packaging unit 1  Electrical data   Supply  Operating voltage AC max. 30 V  Operating voltage DC max. 30 V  Operating voltage AC max. (UL-listed) 30 V  Operating voltage DC max. (UL-listed) 30 V  Operating voltage DC max. (UL-listed) 30 V  Current operating per contact max. 2 A  Installation   Connection  Tightening torque 0,6 Nm  Mounting set M16 x 1.5  Device protection   Electrical  Degree of protection (EN IEC 60529) IP65, IP67                                                                                                                                                                                                                                                                                                                                                                                                                                                                                                                                                                                                                                                                                                                                                                                                                                                                                                                                                                                                                                                                                                                                                                                                                                                                                                                                                                                                                                                                                                                                                                                                                                                        | ETIM-5.0                              | EC001855      |
| Packaging unit  Electrical data   Supply  Operating voltage AC max. 30 V  Operating voltage DC max. 30 V  Operating voltage AC max. (UL-listed) 30 V  Operating voltage DC max. (UL-listed) 30 V  Current operating per contact max. 2 A  Installation   Connection  Tightening torque 0,6 Nm  Mounting set M16 x 1.5  Device protection   Electrical  Degree of protection (EN IEC 60529) IP65, IP67                                                                                                                                                                                                                                                                                                                                                                                                                                                                                                                                                                                                                                                                                                                                                                                                                                                                                                                                                                                                                                                                                                                                                                                                                                                                                                                                                                                                                                                                                                                                                                                                                                                                                                                          | customs tariff number                 | 85366990      |
| Electrical data   Supply  Operating voltage AC max. 30 V  Operating voltage DC max. 30 V  Operating voltage AC max. (UL-listed) 30 V  Operating voltage DC max. (UL-listed) 30 V  Current operating per contact max. 2 A  Installation   Connection  Tightening torque 0,6 Nm  Mounting set M16 x 1.5  Device protection   Electrical  Degree of protection (EN IEC 60529) IP65, IP67                                                                                                                                                                                                                                                                                                                                                                                                                                                                                                                                                                                                                                                                                                                                                                                                                                                                                                                                                                                                                                                                                                                                                                                                                                                                                                                                                                                                                                                                                                                                                                                                                                                                                                                                          | GTIN                                  | 4048879138871 |
| Operating voltage AC max. 30 V Operating voltage DC max. 30 V Operating voltage AC max. (UL-listed) 30 V Operating voltage DC max. (UL-listed) 30 V Operating voltage DC max. (UL-listed) 30 V Current operating per contact max. 2 A  Installation   Connection Tightening torque 0,6 Nm Mounting set M16 x 1.5  Device protection   Electrical  Degree of protection (EN IEC 60529) IP65, IP67                                                                                                                                                                                                                                                                                                                                                                                                                                                                                                                                                                                                                                                                                                                                                                                                                                                                                                                                                                                                                                                                                                                                                                                                                                                                                                                                                                                                                                                                                                                                                                                                                                                                                                                               | Packaging unit                        | 1             |
| Operating voltage DC max. 30 V Operating voltage AC max. (UL-listed) 30 V Operating voltage DC max. (UL-listed) 30 V Current operating per contact max. 2 A  Installation   Connection Tightening torque 0,6 Nm Mounting set M16 x 1.5  Device protection   Electrical  Degree of protection (EN IEC 60529) IP65, IP67                                                                                                                                                                                                                                                                                                                                                                                                                                                                                                                                                                                                                                                                                                                                                                                                                                                                                                                                                                                                                                                                                                                                                                                                                                                                                                                                                                                                                                                                                                                                                                                                                                                                                                                                                                                                         | Electrical data   Supply              |               |
| Operating voltage AC max. (UL-listed) 30 V Operating voltage DC max. (UL-listed) 30 V Current operating per contact max. 2 A  Installation   Connection Tightening torque 0,6 Nm Mounting set M16 x 1.5  Device protection   Electrical  Degree of protection (EN IEC 60529) IP65, IP67                                                                                                                                                                                                                                                                                                                                                                                                                                                                                                                                                                                                                                                                                                                                                                                                                                                                                                                                                                                                                                                                                                                                                                                                                                                                                                                                                                                                                                                                                                                                                                                                                                                                                                                                                                                                                                        | Operating voltage AC max.             | 30 V          |
| Operating voltage DC max. (UL-listed) 30 V  Current operating per contact max. 2 A  Installation   Connection  Tightening torque 0,6 Nm  Mounting set M16 x 1.5  Device protection   Electrical  Degree of protection (EN IEC 60529) IP65, IP67                                                                                                                                                                                                                                                                                                                                                                                                                                                                                                                                                                                                                                                                                                                                                                                                                                                                                                                                                                                                                                                                                                                                                                                                                                                                                                                                                                                                                                                                                                                                                                                                                                                                                                                                                                                                                                                                                | Operating voltage DC max.             | 30 V          |
| Current operating per contact max.  Installation   Connection  Tightening torque 0,6 Nm  Mounting set M16 x 1.5  Device protection   Electrical  Degree of protection (EN IEC 60529) IP65, IP67                                                                                                                                                                                                                                                                                                                                                                                                                                                                                                                                                                                                                                                                                                                                                                                                                                                                                                                                                                                                                                                                                                                                                                                                                                                                                                                                                                                                                                                                                                                                                                                                                                                                                                                                                                                                                                                                                                                                | Operating voltage AC max. (UL-listed) | 30 V          |
| Installation   Connection  Tightening torque 0,6 Nm  Mounting set M16 x 1.5  Device protection   Electrical  Degree of protection (EN IEC 60529) IP65, IP67                                                                                                                                                                                                                                                                                                                                                                                                                                                                                                                                                                                                                                                                                                                                                                                                                                                                                                                                                                                                                                                                                                                                                                                                                                                                                                                                                                                                                                                                                                                                                                                                                                                                                                                                                                                                                                                                                                                                                                    | Operating voltage DC max. (UL-listed) | 30 V          |
| Tightening torque 0,6 Nm  Mounting set M16 x 1.5  Device protection   Electrical  Degree of protection (EN IEC 60529) IP65, IP67                                                                                                                                                                                                                                                                                                                                                                                                                                                                                                                                                                                                                                                                                                                                                                                                                                                                                                                                                                                                                                                                                                                                                                                                                                                                                                                                                                                                                                                                                                                                                                                                                                                                                                                                                                                                                                                                                                                                                                                               | Current operating per contact max.    | 2 A           |
| Mounting set M16 x 1.5  Device protection   Electrical  Degree of protection (EN IEC 60529) IP65, IP67                                                                                                                                                                                                                                                                                                                                                                                                                                                                                                                                                                                                                                                                                                                                                                                                                                                                                                                                                                                                                                                                                                                                                                                                                                                                                                                                                                                                                                                                                                                                                                                                                                                                                                                                                                                                                                                                                                                                                                                                                         | Installation   Connection             |               |
| Device protection   Electrical  Degree of protection (EN IEC 60529) IP65, IP67                                                                                                                                                                                                                                                                                                                                                                                                                                                                                                                                                                                                                                                                                                                                                                                                                                                                                                                                                                                                                                                                                                                                                                                                                                                                                                                                                                                                                                                                                                                                                                                                                                                                                                                                                                                                                                                                                                                                                                                                                                                 | Tightening torque                     | 0,6 Nm        |
| Degree of protection (EN IEC 60529) IP65, IP67                                                                                                                                                                                                                                                                                                                                                                                                                                                                                                                                                                                                                                                                                                                                                                                                                                                                                                                                                                                                                                                                                                                                                                                                                                                                                                                                                                                                                                                                                                                                                                                                                                                                                                                                                                                                                                                                                                                                                                                                                                                                                 | Mounting set                          | M16 x 1.5     |
|                                                                                                                                                                                                                                                                                                                                                                                                                                                                                                                                                                                                                                                                                                                                                                                                                                                                                                                                                                                                                                                                                                                                                                                                                                                                                                                                                                                                                                                                                                                                                                                                                                                                                                                                                                                                                                                                                                                                                                                                                                                                                                                                | Device protection   Electrical        |               |
| Protection NEMA 3, 4, 6P                                                                                                                                                                                                                                                                                                                                                                                                                                                                                                                                                                                                                                                                                                                                                                                                                                                                                                                                                                                                                                                                                                                                                                                                                                                                                                                                                                                                                                                                                                                                                                                                                                                                                                                                                                                                                                                                                                                                                                                                                                                                                                       | Degree of protection (EN IEC 60529)   | IP65, IP67    |
|                                                                                                                                                                                                                                                                                                                                                                                                                                                                                                                                                                                                                                                                                                                                                                                                                                                                                                                                                                                                                                                                                                                                                                                                                                                                                                                                                                                                                                                                                                                                                                                                                                                                                                                                                                                                                                                                                                                                                                                                                                                                                                                                | Protection NEMA                       | 3, 4, 6P      |