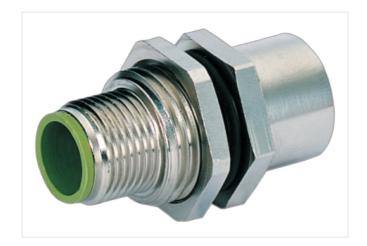

## Illustration

stay connected

Product may differ from Image

| Goding         A           Side 2           Family construction form         M12           Coding         A           Commercial date           ECLASS 6.0           ECLASS 6.1         27279220           ECLASS 7.0         27440103           ECLASS 8.0         27440103           ECLASS 9.0         27440109           ECLASS 9.0         27440109           ECLASS 9.1.1         27440109           ECLASS 9.1.2         27440109           ECLASS 9.1.3         27440109           ECLASS 9.0         27440109           ECLASS 9.0         27440109           ECLASS 9.1.0         27440109           ECLASS 9.1.1         27440109           ECLASS 9.2         27440109           COLASS 9.2         27440109           ECLASS 9.3         27440109           ECLASS 9.1.1         27440109           ECLASS 9.2         27440                                                                                                                                                                                                                                                                                                                                                                                                                                                                                                                                                                                                                                                                                                                                                                                                                                                                                                                                                                                                                                                  | Side 1                                |               |
|--------------------------------------------------------------------------------------------------------------------------------------------------------------------------------------------------------------------------------------------------------------------------------------------------------------------------------------------------------------------------------------------------------------------------------------------------------------------------------------------------------------------------------------------------------------------------------------------------------------------------------------------------------------------------------------------------------------------------------------------------------------------------------------------------------------------------------------------------------------------------------------------------------------------------------------------------------------------------------------------------------------------------------------------------------------------------------------------------------------------------------------------------------------------------------------------------------------------------------------------------------------------------------------------------------------------------------------------------------------------------------------------------------------------------------------------------------------------------------------------------------------------------------------------------------------------------------------------------------------------------------------------------------------------------------------------------------------------------------------------------------------------------------------------------------------------------------------------------------------------------------------------------------------------------------------------------------------------------------------------------------------------------------------------------------------------------------------------------------------------------------|---------------------------------------|---------------|
| Side 2           Family construction form         M12           Coding         A           Coding           ECLASS-6.0           ECLASS-6.0           ECLASS-6.1           ECLASS-6.1           ECLASS-7.0           ECLASS-8.0           ECLASS-9.0           ECLASS-9.0           ECLASS-10.1           ECLASS-11.1           ECLASS-12.0           ETM-5.0           ECLASS-12.0           ETM-5.0           ECM01855           Customs tariff number           85366990           GTIN           A048879138871           Packaging unit           Electrical data   Supply           Operating voltage AC max.         30 V           Operating voltage AC max.         30 V           Operating voltage AC max. (UL-listed)         30 V           Current operating por contact max.         2 A           Installation   Connection           Tightening torque         <                                                                                                                                                                                                                                                                                                                                                                                                                                                                                                                                                                                                                                                                                                                                                                                                                                                                                                                                                                                                                                                                                                                                                                                                                                               | Family construction form              | M12           |
| Family construction form         M12           Coding         A           Commercial data           ECLASS-6.0         27279220           ECLASS-6.1         27279220           ECLASS-7.0         27440103           ECLASS-8.0         27440103           ECLASS-9.0         27440109           ECLASS-10.1         27440109           ECLASS-11.1         27440109           ECLASS-12.0         27440109           ETIM-5.0         EC001855           customs tariff number         85366990           GTIN         4048879138871           Packaging unit         1           Electrical data   Supply           Operating voltage AC max.         30 V           Operating voltage DC max.         30 V           Operating voltage DC max.         30 V           Operating voltage DC max.         30 V           Current operating port operating port operating port operating port operating voltage DC max.         30 V           Current operating port op                                                                                                                                                                                                                                                                                                                                                                                                                                                                                                                                                                                                                                                                                                                                                                                             | Coding                                | A             |
| Commercial data           ECLASS-6.0         27279220           ECLASS-6.1         27279220           ECLASS-7.0         27440103           ECLASS-8.0         27440103           ECLASS-9.0         27440109           ECLASS-1.1         27440109           ECLASS-11.1         27440109           ECLASS-12.0         27440109           ECLASS-12.0         27440109           ECLASS-12.0         27440109           ECLASS-12.0         EC01855           customs tariff number         85366990           GTIN         4048879138871           Packaging unit         1           Electrical data   Suppty           Operating voltage AC max.         30 V           Operating voltage AC max.         30 V           Operating voltage AC max. (UL-listed)                                                                                                                                                                                                                                                                                                                                                                                                                                                                                                                                                                                                                                                                                                                                                                                                                                                                                                                 | Side 2                                |               |
| Commercial data           ECLASS-6.0         27279220           ECLASS-6.1         27279220           ECLASS-7.0         27440103           ECLASS-8.0         27440109           ECLASS-9.0         27440109           ECLASS-10.1         27440109           ECLASS-12.0         27440109           ECLASS-12.0         27440109           ETIM-5.0         ECO01855           customs tariff number         85366990           GTIN         4048879138871           Packaging unit         1           Electrical data   Supply           Operating voltage AC max.         30 V           Operating voltage AC max. (UL-listed)         30 V           Operating voltage DC max. (UL-listed)         30 V           Operating voltage DC max. (UL-listed)         30 V           Current operating per contact max.         2 A           Installation   Connection           Tightening torque         0.6 Nm           Mounting set         M16 x 1.5           Device protection   Electrical           Degree of protection (EN IEC 60529)         IP65, IP67                                                                                                                                                                                                                                                                                                                                                                                                                                                                                                                                                                                                                                                                                                                                                                                                                                                                                                                                                                                                                                                          | Family construction form              | M12           |
| ECLASS-6.0 2779220  ECLASS-7.0 27440103  ECLASS-8.0 27440103  ECLASS-9.0 27440109  ECLASS-10.1 27440109  ECLASS-11.1 27440109  ECLASS-12.0 27440109  ECLASS-12.0 27440109  ETIM-5.0 ECO01855 customs tariff number 85366990  GTIN 4048879138871  Packaging unit 1  Electrical data   Supply  Operating voltage AC max. 30 V  Operating voltage AC max. (UL-listed) 30 V  Operating voltage AC max. (UL-listed) 30 V  Current operating per contact max. 2 A  Installation   Connection  Tightening torque 0.6 Nm  Mounting set M16 x 1.5  Device protection   Electrical  Degree of protection   Electrical                                                                                                                                                                                                                                                                                                                                                                                                                                                                                                                                                                                                                                                                                                                                                                                                                                                                                                                                                                                                                                                                                                                                                                                                                                                                                                                                                                                                                                                                                                                    | Coding                                | A             |
| ECLASS-6.1       27279220         ECLASS-7.0       27440103         ECLASS-8.0       27440103         ECLASS-9.0       27440109         ECLASS-10.1       27440109         ECLASS-11.1       27440109         ECLASS-12.0       27440109         ETIM-5.0       EC001855         customs tariff number       85366990         GTIN       4048879138871         Packaging unit       1         Electrical data   Supply         Operating voltage AC max.       30 V         Operating voltage DC max.       30 V         Operating voltage DC max. (UL-listed)       30 V         Operating voltage per contact max.       2 A         Installation   Connection       2 A         Installation   Connection       M16 x 1.5         Device protection   Electrical       Degree of protection   Electrical         Degree of protection   Electrical       1P65, IP67                                                                                                                                                                                                                                                                                                                                                                                                                                                                                                                                                                                                                                                                                                                                                                                                                                                                                                                                                                                                                                                                                                                                                                                                                                                         | Commercial data                       |               |
| ECLASS-7.0 27440103 ECLASS-8.0 27440109 ECLASS-9.0 27440109 ECLASS-10.1 27440109 ECLASS-11.1 27440109 ECLASS-12.0 27440109 ECLASS-12.0 27440109 ETIM-5.0 ECO01855 customs tariff number 85366990 GTIN 4048879138871 Packaging unit 1  Electrical data   Supply Operating voltage AC max. 30 V Operating voltage AC max. 30 V Operating voltage AC max. 30 V Operating voltage DC max. 30 V Operating voltage DC max. 30 V Operating voltage DC max. (UL-listed) 30 V Operating per contact max. 2 A  Installation   Connection  Tightening torque 0,6 Nm Mounting set M16 x 1.5  Device protection   Electrical  Degree of protection   Electrical                                                                                                                                                                                                                                                                                                                                                                                                                                                                                                                                                                                                                                                                                                                                                                                                                                                                                              | ECLASS-6.0                            | 27279220      |
| ECLASS-8.0 27440103 ECLASS-9.0 27440109 ECLASS-10.1 27440109 ECLASS-11.1 27440109 ECLASS-12.0 27440109 ETIM-5.0 EC01855 customs tariff number 85366990 GTIN 4048879138871 Packaging unit 1  Electrical data   Supply Operating voltage AC max. 30 V Operating voltage DC max. 30 V Operating voltage DC max. 30 V Operating voltage DC max. (UL-listed) 30 V Operating voltage DC max. (UL-listed) 30 V  Current operating per contact max. 2 A  Installation   Connection  Tightening torque 0.6 Nm Mounting set M16 x 1.5  Device protection   Electrical  Degree of protection   Electrical                                                                                                                                                                                                                                                                                                                                                                                                                                                                                                                                                                                                                                                                                                                                                                                                                                                                                                                                                                                                                                                                                                                                                                                                                                                                                                                                                                                                                                                                                                                                 | ECLASS-6.1                            | 27279220      |
| ECLASS-9.0 27440109 ECLASS-10.1 27440109 ECLASS-11.1 27440109 ECLASS-12.0 27440109 ETIM-5.0 EC001855 customs tariff number 85366990 GTIN 4048879138871 Packaging unit 1  Electrical data   Supply Operating voltage AC max. 30 V Operating voltage DC max. 30 V Operating voltage DC max. 30 V Operating voltage AC max. (UL-listed) 30 V Current operating per contact max. 2 A  Installation   Connection Tightening torque 0.6 Nm Mounting set M16 x 1.5  Pevice protection   Electrical  Degree of protection   Electrical                                                                                                                                                                                                                                                                                                                                                                                                                                                                                                                                                                                                                                                                                                                                                                                                                                                                                                                                                                                                                                                                                                                                                                                                                                                                                                                                                                                                                                                                                                                                                                                                 | ECLASS-7.0                            | 27440103      |
| ECLASS-10.1 27440109  ECLASS-11.1 27440109  ECLASS-12.0 27440109  ETIM-5.0 EC001855 customs tariff number 85366990  GTIN 4048879138871  Packaging unit 1  Electrical data   Supply  Operating voltage AC max. 30 V  Operating voltage DC max. 30 V  Operating voltage AC max. (UL-listed) 30 V  Operating voltage DC max. (UL-listed) 30 V  Current operating per contact max. 2A  Installation   Connection  Tightening torque 0,6 Nm  Mounting set M16 x 1.5  Device protection   Electrical  Degree of protection   Electrical                                                                                                                                                                                                                                                                                                                                                                                                                                                                                                                                                                                                                                                                                                                                                                                                                                                                                                                                                                                                                                                                                                                                                                                                                                                                                                                                                                                                                                                                                                                                                                                              | ECLASS-8.0                            | 27440103      |
| ECLASS-11.1 27440109 ECLASS-12.0 27440109 ETIM-5.0 EC001855 customs tariff number 85366990 GTIN 4048879138871 Packaging unit 1  Electrical data   Supply Operating voltage AC max. 30 V Operating voltage AC max. (UL-listed) 30 V Operating voltage DC max. (UL-listed) 30 V Operating vol | ECLASS-9.0                            | 27440109      |
| ECLASS-12.0 27440109 ETIM-5.0 EC001855 customs tariff number 85366990 GTIN 4048879138871 Packaging unit 1  Electrical data   Supply Operating voltage AC max. 30 V Operating voltage DC max. 30 V Operating voltage AC max. (UL-listed) 30 V Operating voltage DC max. (UL-listed) 30 V Current operating per contact max. 2 A  Installation   Connection Tightening torque 0.6 Nm Mounting set M16 x 1.5  Device protection   Electrical  Degree of protection (EN IEC 60529) IP65, IP67                                                                                                                                                                                                                                                                                                                                                                                                                                                                                                                                                                                                                                                                                                                                                                                                                                                                                                                                                                                                                                                                                                                                                                                                                                                                                                                                                                                                                                                                                                                                                                                                                                      | ECLASS-10.1                           | 27440109      |
| ETIM-5.0         EC001855           customs tariff number         85366990           GTIN         4048879138871           Packaging unit         1           Electrical data   Supply           Operating voltage AC max.         30 V           Operating voltage DC max.         30 V           Operating voltage AC max. (UL-listed)         30 V           Operating voltage DC max. (UL-listed)         30 V           Current operating per contact max.         2 A           Installation   Connection           Tightening torque         0,6 Nm           Mounting set         M16 x 1.5           Device protection   Electrical           Degree of protection (EN IEC 60529)         IP65, IP67                                                                                                                                                                                                                                                                                                                                                                                                                                                                                                                                                                                                                                                                                                                                                                                                                                                                                                                                                                                                                                                                                                                                                                                                                                                                                                                                                                                                                   | ECLASS-11.1                           | 27440109      |
| customs tariff number 85366990  GTIN 4048879138871  Packaging unit 1  Electrical data   Supply  Operating voltage AC max. 30 V  Operating voltage AC max. 30 V  Operating voltage AC max. 30 V  Operating voltage AC max. (UL-listed) 30 V  Operating voltage AC max. (UL-listed) 30 V  Current operating per contact max. 2 A  Installation   Connection  Tightening torque 0,6 Nm  Mounting set M16 x 1.5  Device protection   Electrical  Degree of protection (EN IEC 60529) IP65, IP67                                                                                                                                                                                                                                                                                                                                                                                                                                                                                                                                                                                                                                                                                                                                                                                                                                                                                                                                                                                                                                                                                                                                                                                                                                                                                                                                                                                                                                                                                                                                                                                                                                    | ECLASS-12.0                           | 27440109      |
| GTIN 4048879138871  Packaging unit 1  Electrical data   Supply  Operating voltage AC max. 30 V  Operating voltage DC max. 30 V  Operating voltage AC max. (UL-listed) 30 V  Operating voltage DC max. (UL-listed) 30 V  Operating voltage DC max. (UL-listed) 30 V  Current operating per contact max. 2 A  Installation   Connection  Tightening torque 0,6 Nm  Mounting set M16 x 1.5  Device protection   Electrical  Degree of protection (EN IEC 60529) IP65, IP67                                                                                                                                                                                                                                                                                                                                                                                                                                                                                                                                                                                                                                                                                                                                                                                                                                                                                                                                                                                                                                                                                                                                                                                                                                                                                                                                                                                                                                                                                                                                                                                                                                                        | ETIM-5.0                              | EC001855      |
| Packaging unit  Electrical data   Supply  Operating voltage AC max. 30 V  Operating voltage DC max. 30 V  Operating voltage AC max. (UL-listed) 30 V  Operating voltage DC max. (UL-listed) 30 V  Current operating per contact max. 2 A  Installation   Connection  Tightening torque 0,6 Nm  Mounting set M16 x 1.5  Device protection   Electrical  Degree of protection (EN IEC 60529) IP65, IP67                                                                                                                                                                                                                                                                                                                                                                                                                                                                                                                                                                                                                                                                                                                                                                                                                                                                                                                                                                                                                                                                                                                                                                                                                                                                                                                                                                                                                                                                                                                                                                                                                                                                                                                          | customs tariff number                 | 85366990      |
| Electrical data   Supply  Operating voltage AC max. 30 V  Operating voltage DC max. 30 V  Operating voltage AC max. (UL-listed) 30 V  Operating voltage DC max. (UL-listed) 30 V  Current operating per contact max. 2 A  Installation   Connection  Tightening torque 0,6 Nm  Mounting set M16 x 1.5  Device protection   Electrical  Degree of protection (EN IEC 60529) IP65, IP67                                                                                                                                                                                                                                                                                                                                                                                                                                                                                                                                                                                                                                                                                                                                                                                                                                                                                                                                                                                                                                                                                                                                                                                                                                                                                                                                                                                                                                                                                                                                                                                                                                                                                                                                          | GTIN                                  | 4048879138871 |
| Operating voltage AC max. 30 V Operating voltage DC max. 30 V Operating voltage AC max. (UL-listed) 30 V Operating voltage DC max. (UL-listed) 30 V Operating voltage DC max. (UL-listed) 30 V Current operating per contact max. 2 A  Installation   Connection Tightening torque 0,6 Nm Mounting set M16 x 1.5  Device protection   Electrical  Degree of protection (EN IEC 60529) IP65, IP67                                                                                                                                                                                                                                                                                                                                                                                                                                                                                                                                                                                                                                                                                                                                                                                                                                                                                                                                                                                                                                                                                                                                                                                                                                                                                                                                                                                                                                                                                                                                                                                                                                                                                                                               | Packaging unit                        | 1             |
| Operating voltage DC max. 30 V Operating voltage AC max. (UL-listed) 30 V Operating voltage DC max. (UL-listed) 30 V Current operating per contact max. 2 A  Installation   Connection Tightening torque 0,6 Nm Mounting set M16 x 1.5  Device protection   Electrical  Degree of protection (EN IEC 60529) IP65, IP67                                                                                                                                                                                                                                                                                                                                                                                                                                                                                                                                                                                                                                                                                                                                                                                                                                                                                                                                                                                                                                                                                                                                                                                                                                                                                                                                                                                                                                                                                                                                                                                                                                                                                                                                                                                                         | Electrical data   Supply              |               |
| Operating voltage AC max. (UL-listed) 30 V Operating voltage DC max. (UL-listed) 30 V Current operating per contact max. 2 A  Installation   Connection Tightening torque 0,6 Nm Mounting set M16 x 1.5  Device protection   Electrical  Degree of protection (EN IEC 60529) IP65, IP67                                                                                                                                                                                                                                                                                                                                                                                                                                                                                                                                                                                                                                                                                                                                                                                                                                                                                                                                                                                                                                                                                                                                                                                                                                                                                                                                                                                                                                                                                                                                                                                                                                                                                                                                                                                                                                        | Operating voltage AC max.             | 30 V          |
| Operating voltage DC max. (UL-listed) 30 V  Current operating per contact max. 2 A  Installation   Connection  Tightening torque 0,6 Nm  Mounting set M16 x 1.5  Device protection   Electrical  Degree of protection (EN IEC 60529) IP65, IP67                                                                                                                                                                                                                                                                                                                                                                                                                                                                                                                                                                                                                                                                                                                                                                                                                                                                                                                                                                                                                                                                                                                                                                                                                                                                                                                                                                                                                                                                                                                                                                                                                                                                                                                                                                                                                                                                                | Operating voltage DC max.             | 30 V          |
| Current operating per contact max.  Installation   Connection  Tightening torque 0,6 Nm  Mounting set M16 x 1.5  Device protection   Electrical  Degree of protection (EN IEC 60529) IP65, IP67                                                                                                                                                                                                                                                                                                                                                                                                                                                                                                                                                                                                                                                                                                                                                                                                                                                                                                                                                                                                                                                                                                                                                                                                                                                                                                                                                                                                                                                                                                                                                                                                                                                                                                                                                                                                                                                                                                                                | Operating voltage AC max. (UL-listed) | 30 V          |
| Installation   Connection  Tightening torque 0,6 Nm  Mounting set M16 x 1.5  Device protection   Electrical  Degree of protection (EN IEC 60529) IP65, IP67                                                                                                                                                                                                                                                                                                                                                                                                                                                                                                                                                                                                                                                                                                                                                                                                                                                                                                                                                                                                                                                                                                                                                                                                                                                                                                                                                                                                                                                                                                                                                                                                                                                                                                                                                                                                                                                                                                                                                                    | Operating voltage DC max. (UL-listed) | 30 V          |
| Tightening torque 0,6 Nm  Mounting set M16 x 1.5  Device protection   Electrical  Degree of protection (EN IEC 60529) IP65, IP67                                                                                                                                                                                                                                                                                                                                                                                                                                                                                                                                                                                                                                                                                                                                                                                                                                                                                                                                                                                                                                                                                                                                                                                                                                                                                                                                                                                                                                                                                                                                                                                                                                                                                                                                                                                                                                                                                                                                                                                               | Current operating per contact max.    | 2 A           |
| Mounting set M16 x 1.5  Device protection   Electrical  Degree of protection (EN IEC 60529) IP65, IP67                                                                                                                                                                                                                                                                                                                                                                                                                                                                                                                                                                                                                                                                                                                                                                                                                                                                                                                                                                                                                                                                                                                                                                                                                                                                                                                                                                                                                                                                                                                                                                                                                                                                                                                                                                                                                                                                                                                                                                                                                         | Installation   Connection             |               |
| Device protection   Electrical  Degree of protection (EN IEC 60529) IP65, IP67                                                                                                                                                                                                                                                                                                                                                                                                                                                                                                                                                                                                                                                                                                                                                                                                                                                                                                                                                                                                                                                                                                                                                                                                                                                                                                                                                                                                                                                                                                                                                                                                                                                                                                                                                                                                                                                                                                                                                                                                                                                 | Tightening torque                     | 0,6 Nm        |
| Degree of protection (EN IEC 60529) IP65, IP67                                                                                                                                                                                                                                                                                                                                                                                                                                                                                                                                                                                                                                                                                                                                                                                                                                                                                                                                                                                                                                                                                                                                                                                                                                                                                                                                                                                                                                                                                                                                                                                                                                                                                                                                                                                                                                                                                                                                                                                                                                                                                 | Mounting set                          | M16 x 1.5     |
|                                                                                                                                                                                                                                                                                                                                                                                                                                                                                                                                                                                                                                                                                                                                                                                                                                                                                                                                                                                                                                                                                                                                                                                                                                                                                                                                                                                                                                                                                                                                                                                                                                                                                                                                                                                                                                                                                                                                                                                                                                                                                                                                | Device protection   Electrical        |               |
| Protection NEMA 3, 4, 6P                                                                                                                                                                                                                                                                                                                                                                                                                                                                                                                                                                                                                                                                                                                                                                                                                                                                                                                                                                                                                                                                                                                                                                                                                                                                                                                                                                                                                                                                                                                                                                                                                                                                                                                                                                                                                                                                                                                                                                                                                                                                                                       | Degree of protection (EN IEC 60529)   | IP65, IP67    |
|                                                                                                                                                                                                                                                                                                                                                                                                                                                                                                                                                                                                                                                                                                                                                                                                                                                                                                                                                                                                                                                                                                                                                                                                                                                                                                                                                                                                                                                                                                                                                                                                                                                                                                                                                                                                                                                                                                                                                                                                                                                                                                                                | Protection NEMA                       | 3, 4, 6P      |