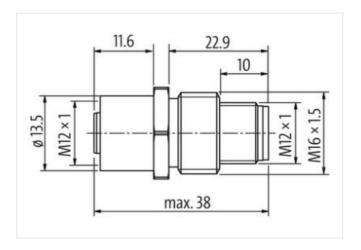

## Illustration

stay connected

Product may differ from Image

| Goding         A           Side 2           Family construction form         M12           Coding         A           Commercial date           ECLASS 6.0           ECLASS 6.1         27279220           ECLASS 7.0         27440103           ECLASS 8.0         27440103           ECLASS 9.0         27440109           ECLASS 9.0         27440109           ECLASS 9.1.1         27440109           ECLASS 9.1.2         27440109           ECLASS 9.1.3         27440109           ECLASS 9.0         27440109           ECLASS 9.0         27440109           ECLASS 9.1.0         27440109           ECLASS 9.1.1         27440109           ECLASS 9.2         27440109           COLASS 9.2         27440109           ECLASS 9.3         27440109           ECLASS 9.1.1         27440109           ECLASS 9.2         27440                                                                                                                                                                                                                                                                                                                                                                                                                                                                                                                                                                                                                                                                                                                                                                                                                                                                                                                                                                                                                                                  | Side 1                                |               |
|--------------------------------------------------------------------------------------------------------------------------------------------------------------------------------------------------------------------------------------------------------------------------------------------------------------------------------------------------------------------------------------------------------------------------------------------------------------------------------------------------------------------------------------------------------------------------------------------------------------------------------------------------------------------------------------------------------------------------------------------------------------------------------------------------------------------------------------------------------------------------------------------------------------------------------------------------------------------------------------------------------------------------------------------------------------------------------------------------------------------------------------------------------------------------------------------------------------------------------------------------------------------------------------------------------------------------------------------------------------------------------------------------------------------------------------------------------------------------------------------------------------------------------------------------------------------------------------------------------------------------------------------------------------------------------------------------------------------------------------------------------------------------------------------------------------------------------------------------------------------------------------------------------------------------------------------------------------------------------------------------------------------------------------------------------------------------------------------------------------------------------|---------------------------------------|---------------|
| Side 2           Family construction form         M12           Coding         A           Coding           ECLASS-6.0           ECLASS-6.0           ECLASS-6.1           ECLASS-6.1           ECLASS-7.0           ECLASS-8.0           ECLASS-9.0           ECLASS-9.0           ECLASS-10.1           ECLASS-11.1           ECLASS-12.0           ETM-5.0           ECLASS-12.0           ETM-5.0           ECM01855           Customs tariff number           85366990           GTIN           A048879138871           Packaging unit           Electrical data   Supply           Operating voltage AC max.         30 V           Operating voltage AC max.         30 V           Operating voltage AC max. (UL-listed)         30 V           Current operating por contact max.         2 A           Installation   Connection           Tightening torque         <                                                                                                                                                                                                                                                                                                                                                                                                                                                                                                                                                                                                                                                                                                                                                                                                                                                                                                                                                                                                                                                                                                                                                                                                                                               | Family construction form              | M12           |
| Family construction form         M12           Coding         A           Commercial data           ECLASS-6.0         27279220           ECLASS-6.1         27279220           ECLASS-7.0         27440103           ECLASS-8.0         27440103           ECLASS-9.0         27440109           ECLASS-10.1         27440109           ECLASS-11.1         27440109           ECLASS-12.0         27440109           ETIM-5.0         EC001855           customs tariff number         85366990           GTIN         4048879138871           Packaging unit         1           Electrical data   Supply           Operating voltage AC max.         30 V           Operating voltage DC max.         30 V           Operating voltage DC max.         30 V           Operating voltage DC max.         30 V           Current operating port operating port operating port operating port operating voltage DC max.         30 V           Current operating port op                                                                                                                                                                                                                                                                                                                                                                                                                                                                                                                                                                                                                                                                                                                                                                                             | Coding                                | A             |
| Commercial data           ECLASS-6.0         27279220           ECLASS-6.1         27279220           ECLASS-7.0         27440103           ECLASS-8.0         27440103           ECLASS-9.0         27440109           ECLASS-1.1         27440109           ECLASS-11.1         27440109           ECLASS-12.0         27440109           ECLASS-12.0         27440109           ECLASS-12.0         27440109           ECLASS-12.0         EC01855           customs tariff number         85366990           GTIN         4048879138871           Packaging unit         1           Electrical data   Suppty           Operating voltage AC max.         30 V           Operating voltage AC max.         30 V           Operating voltage AC max. (UL-listed)                                                                                                                                                                                                                                                                                                                                                                                                                                                                                                                                                                                                                                                                                                                                                                                                                                                                                                                 | Side 2                                |               |
| Commercial data           ECLASS-6.0         27279220           ECLASS-6.1         27279220           ECLASS-7.0         27440103           ECLASS-8.0         27440109           ECLASS-9.0         27440109           ECLASS-10.1         27440109           ECLASS-12.0         27440109           ECLASS-12.0         27440109           ETIM-5.0         ECO01855           customs tariff number         85366990           GTIN         4048879138871           Packaging unit         1           Electrical data   Supply           Operating voltage AC max.         30 V           Operating voltage AC max. (UL-listed)         30 V           Operating voltage DC max. (UL-listed)         30 V           Operating voltage DC max. (UL-listed)         30 V           Current operating per contact max.         2 A           Installation   Connection           Tightening torque         0.6 Nm           Mounting set         M16 x 1.5           Device protection   Electrical           Degree of protection (EN IEC 60529)         IP65, IP67                                                                                                                                                                                                                                                                                                                                                                                                                                                                                                                                                                                                                                                                                                                                                                                                                                                                                                                                                                                                                                                          | Family construction form              | M12           |
| ECLASS-6.0 2779220  ECLASS-7.0 27440103  ECLASS-8.0 27440103  ECLASS-9.0 27440109  ECLASS-10.1 27440109  ECLASS-11.1 27440109  ECLASS-12.0 27440109  ECLASS-12.0 27440109  ETIM-5.0 ECO01855 customs tariff number 85366990  GTIN 4048879138871  Packaging unit 1  Electrical data   Supply  Operating voltage AC max. 30 V  Operating voltage AC max. (UL-listed) 30 V  Operating voltage AC max. (UL-listed) 30 V  Current operating per contact max. 2 A  Installation   Connection  Tightening torque 0.6 Nm  Mounting set M16 x 1.5  Device protection   Electrical  Degree of protection   Electrical                                                                                                                                                                                                                                                                                                                                                                                                                                                                                                                                                                                                                                                                                                                                                                                                                                                                                                                                                                                                                                                                                                                                                                                                                                                                                                                                                                                                                                                                                                                    | Coding                                | A             |
| ECLASS-6.1       27279220         ECLASS-7.0       27440103         ECLASS-8.0       27440103         ECLASS-9.0       27440109         ECLASS-10.1       27440109         ECLASS-11.1       27440109         ECLASS-12.0       27440109         ETIM-5.0       EC001855         customs tariff number       85366990         GTIN       4048879138871         Packaging unit       1         Electrical data   Supply         Operating voltage AC max.       30 V         Operating voltage DC max.       30 V         Operating voltage DC max. (UL-listed)       30 V         Operating voltage per contact max.       2 A         Installation   Connection       2 A         Installation   Connection       M16 x 1.5         Device protection   Electrical       Degree of protection   Electrical         Degree of protection   Electrical       1P65, IP67                                                                                                                                                                                                                                                                                                                                                                                                                                                                                                                                                                                                                                                                                                                                                                                                                                                                                                                                                                                                                                                                                                                                                                                                                                                         | Commercial data                       |               |
| ECLASS-7.0 27440103 ECLASS-8.0 27440109 ECLASS-9.0 27440109 ECLASS-10.1 27440109 ECLASS-11.1 27440109 ECLASS-12.0 27440109 ECLASS-12.0 27440109 ETIM-5.0 ECO01855 customs tariff number 85366990 GTIN 4048879138871 Packaging unit 1  Electrical data   Supply Operating voltage AC max. 30 V Operating voltage AC max. 30 V Operating voltage AC max. 30 V Operating voltage DC max. 30 V Operating voltage DC max. 30 V Operating voltage DC max. (UL-listed) 30 V Operating per contact max. 2 A  Installation   Connection  Tightening torque 0,6 Nm Mounting set M16 x 1.5  Device protection   Electrical  Degree of protection   Electrical                                                                                                                                                                                                                                                                                                                                                                                                                                                                                                                                                                                                                                                                                                                                                                                                                                                                                              | ECLASS-6.0                            | 27279220      |
| ECLASS-8.0 27440103 ECLASS-9.0 27440109 ECLASS-10.1 27440109 ECLASS-11.1 27440109 ECLASS-12.0 27440109 ETIM-5.0 EC01855 customs tariff number 85366990 GTIN 4048879138871 Packaging unit 1  Electrical data   Supply Operating voltage AC max. 30 V Operating voltage DC max. 30 V Operating voltage DC max. 30 V Operating voltage DC max. (UL-listed) 30 V Operating voltage DC max. (UL-listed) 30 V  Current operating per contact max. 2 A  Installation   Connection  Tightening torque 0.6 Nm Mounting set M16 x 1.5  Device protection   Electrical  Degree of protection   Electrical                                                                                                                                                                                                                                                                                                                                                                                                                                                                                                                                                                                                                                                                                                                                                                                                                                                                                                                                                                                                                                                                                                                                                                                                                                                                                                                                                                                                                                                                                                                                 | ECLASS-6.1                            | 27279220      |
| ECLASS-9.0 27440109 ECLASS-10.1 27440109 ECLASS-11.1 27440109 ECLASS-12.0 27440109 ETIM-5.0 EC001855 customs tariff number 85366990 GTIN 4048879138871 Packaging unit 1  Electrical data   Supply Operating voltage AC max. 30 V Operating voltage DC max. 30 V Operating voltage DC max. 30 V Operating voltage AC max. (UL-listed) 30 V Current operating per contact max. 2 A  Installation   Connection Tightening torque 0.6 Nm Mounting set M16 x 1.5  Pevice protection   Electrical  Degree of protection   Electrical                                                                                                                                                                                                                                                                                                                                                                                                                                                                                                                                                                                                                                                                                                                                                                                                                                                                                                                                                                                                                                                                                                                                                                                                                                                                                                                                                                                                                                                                                                                                                                                                 | ECLASS-7.0                            | 27440103      |
| ECLASS-10.1 27440109  ECLASS-11.1 27440109  ECLASS-12.0 27440109  ETIM-5.0 EC001855 customs tariff number 85366990  GTIN 4048879138871  Packaging unit 1  Electrical data   Supply  Operating voltage AC max. 30 V  Operating voltage DC max. 30 V  Operating voltage AC max. (UL-listed) 30 V  Operating voltage DC max. (UL-listed) 30 V  Current operating per contact max. 2A  Installation   Connection  Tightening torque 0,6 Nm  Mounting set M16 x 1.5  Device protection   Electrical  Degree of protection   Electrical                                                                                                                                                                                                                                                                                                                                                                                                                                                                                                                                                                                                                                                                                                                                                                                                                                                                                                                                                                                                                                                                                                                                                                                                                                                                                                                                                                                                                                                                                                                                                                                              | ECLASS-8.0                            | 27440103      |
| ECLASS-11.1 27440109 ECLASS-12.0 27440109 ETIM-5.0 EC001855 customs tariff number 85366990 GTIN 4048879138871 Packaging unit 1  Electrical data   Supply Operating voltage AC max. 30 V Operating voltage AC max. (UL-listed) 30 V Operating voltage DC max. (UL-listed) 30 V Operating vol | ECLASS-9.0                            | 27440109      |
| ECLASS-12.0 27440109 ETIM-5.0 EC001855 customs tariff number 85366990 GTIN 4048879138871 Packaging unit 1  Electrical data   Supply Operating voltage AC max. 30 V Operating voltage DC max. 30 V Operating voltage AC max. (UL-listed) 30 V Operating voltage DC max. (UL-listed) 30 V Current operating per contact max. 2 A  Installation   Connection Tightening torque 0.6 Nm Mounting set M16 x 1.5  Device protection   Electrical  Degree of protection (EN IEC 60529) IP65, IP67                                                                                                                                                                                                                                                                                                                                                                                                                                                                                                                                                                                                                                                                                                                                                                                                                                                                                                                                                                                                                                                                                                                                                                                                                                                                                                                                                                                                                                                                                                                                                                                                                                      | ECLASS-10.1                           | 27440109      |
| ETIM-5.0         EC001855           customs tariff number         85366990           GTIN         4048879138871           Packaging unit         1           Electrical data   Supply           Operating voltage AC max.         30 V           Operating voltage DC max.         30 V           Operating voltage AC max. (UL-listed)         30 V           Operating voltage DC max. (UL-listed)         30 V           Current operating per contact max.         2 A           Installation   Connection           Tightening torque         0,6 Nm           Mounting set         M16 x 1.5           Device protection   Electrical           Degree of protection (EN IEC 60529)         IP65, IP67                                                                                                                                                                                                                                                                                                                                                                                                                                                                                                                                                                                                                                                                                                                                                                                                                                                                                                                                                                                                                                                                                                                                                                                                                                                                                                                                                                                                                   | ECLASS-11.1                           | 27440109      |
| customs tariff number 85366990  GTIN 4048879138871  Packaging unit 1  Electrical data   Supply  Operating voltage AC max. 30 V  Operating voltage AC max. 30 V  Operating voltage AC max. 30 V  Operating voltage AC max. (UL-listed) 30 V  Operating voltage AC max. (UL-listed) 30 V  Current operating per contact max. 2 A  Installation   Connection  Tightening torque 0,6 Nm  Mounting set M16 x 1.5  Device protection   Electrical  Degree of protection (EN IEC 60529) IP65, IP67                                                                                                                                                                                                                                                                                                                                                                                                                                                                                                                                                                                                                                                                                                                                                                                                                                                                                                                                                                                                                                                                                                                                                                                                                                                                                                                                                                                                                                                                                                                                                                                                                                    | ECLASS-12.0                           | 27440109      |
| GTIN 4048879138871  Packaging unit 1  Electrical data   Supply  Operating voltage AC max. 30 V  Operating voltage DC max. 30 V  Operating voltage AC max. (UL-listed) 30 V  Operating voltage DC max. (UL-listed) 30 V  Operating voltage DC max. (UL-listed) 30 V  Current operating per contact max. 2 A  Installation   Connection  Tightening torque 0,6 Nm  Mounting set M16 x 1.5  Device protection   Electrical  Degree of protection (EN IEC 60529) IP65, IP67                                                                                                                                                                                                                                                                                                                                                                                                                                                                                                                                                                                                                                                                                                                                                                                                                                                                                                                                                                                                                                                                                                                                                                                                                                                                                                                                                                                                                                                                                                                                                                                                                                                        | ETIM-5.0                              | EC001855      |
| Packaging unit  Electrical data   Supply  Operating voltage AC max. 30 V  Operating voltage DC max. 30 V  Operating voltage AC max. (UL-listed) 30 V  Operating voltage DC max. (UL-listed) 30 V  Current operating per contact max. 2 A  Installation   Connection  Tightening torque 0,6 Nm  Mounting set M16 x 1.5  Device protection   Electrical  Degree of protection (EN IEC 60529) IP65, IP67                                                                                                                                                                                                                                                                                                                                                                                                                                                                                                                                                                                                                                                                                                                                                                                                                                                                                                                                                                                                                                                                                                                                                                                                                                                                                                                                                                                                                                                                                                                                                                                                                                                                                                                          | customs tariff number                 | 85366990      |
| Electrical data   Supply  Operating voltage AC max. 30 V  Operating voltage DC max. 30 V  Operating voltage AC max. (UL-listed) 30 V  Operating voltage DC max. (UL-listed) 30 V  Current operating per contact max. 2 A  Installation   Connection  Tightening torque 0,6 Nm  Mounting set M16 x 1.5  Device protection   Electrical  Degree of protection (EN IEC 60529) IP65, IP67                                                                                                                                                                                                                                                                                                                                                                                                                                                                                                                                                                                                                                                                                                                                                                                                                                                                                                                                                                                                                                                                                                                                                                                                                                                                                                                                                                                                                                                                                                                                                                                                                                                                                                                                          | GTIN                                  | 4048879138871 |
| Operating voltage AC max. 30 V Operating voltage DC max. 30 V Operating voltage AC max. (UL-listed) 30 V Operating voltage DC max. (UL-listed) 30 V Operating voltage DC max. (UL-listed) 30 V Current operating per contact max. 2 A  Installation   Connection Tightening torque 0,6 Nm Mounting set M16 x 1.5  Device protection   Electrical  Degree of protection (EN IEC 60529) IP65, IP67                                                                                                                                                                                                                                                                                                                                                                                                                                                                                                                                                                                                                                                                                                                                                                                                                                                                                                                                                                                                                                                                                                                                                                                                                                                                                                                                                                                                                                                                                                                                                                                                                                                                                                                               | Packaging unit                        | 1             |
| Operating voltage DC max. 30 V Operating voltage AC max. (UL-listed) 30 V Operating voltage DC max. (UL-listed) 30 V Current operating per contact max. 2 A  Installation   Connection Tightening torque 0,6 Nm Mounting set M16 x 1.5  Device protection   Electrical  Degree of protection (EN IEC 60529) IP65, IP67                                                                                                                                                                                                                                                                                                                                                                                                                                                                                                                                                                                                                                                                                                                                                                                                                                                                                                                                                                                                                                                                                                                                                                                                                                                                                                                                                                                                                                                                                                                                                                                                                                                                                                                                                                                                         | Electrical data   Supply              |               |
| Operating voltage AC max. (UL-listed) 30 V Operating voltage DC max. (UL-listed) 30 V Current operating per contact max. 2 A  Installation   Connection Tightening torque 0,6 Nm Mounting set M16 x 1.5  Device protection   Electrical  Degree of protection (EN IEC 60529) IP65, IP67                                                                                                                                                                                                                                                                                                                                                                                                                                                                                                                                                                                                                                                                                                                                                                                                                                                                                                                                                                                                                                                                                                                                                                                                                                                                                                                                                                                                                                                                                                                                                                                                                                                                                                                                                                                                                                        | Operating voltage AC max.             | 30 V          |
| Operating voltage DC max. (UL-listed) 30 V  Current operating per contact max. 2 A  Installation   Connection  Tightening torque 0,6 Nm  Mounting set M16 x 1.5  Device protection   Electrical  Degree of protection (EN IEC 60529) IP65, IP67                                                                                                                                                                                                                                                                                                                                                                                                                                                                                                                                                                                                                                                                                                                                                                                                                                                                                                                                                                                                                                                                                                                                                                                                                                                                                                                                                                                                                                                                                                                                                                                                                                                                                                                                                                                                                                                                                | Operating voltage DC max.             | 30 V          |
| Current operating per contact max.  Installation   Connection  Tightening torque 0,6 Nm  Mounting set M16 x 1.5  Device protection   Electrical  Degree of protection (EN IEC 60529) IP65, IP67                                                                                                                                                                                                                                                                                                                                                                                                                                                                                                                                                                                                                                                                                                                                                                                                                                                                                                                                                                                                                                                                                                                                                                                                                                                                                                                                                                                                                                                                                                                                                                                                                                                                                                                                                                                                                                                                                                                                | Operating voltage AC max. (UL-listed) | 30 V          |
| Installation   Connection  Tightening torque 0,6 Nm  Mounting set M16 x 1.5  Device protection   Electrical  Degree of protection (EN IEC 60529) IP65, IP67                                                                                                                                                                                                                                                                                                                                                                                                                                                                                                                                                                                                                                                                                                                                                                                                                                                                                                                                                                                                                                                                                                                                                                                                                                                                                                                                                                                                                                                                                                                                                                                                                                                                                                                                                                                                                                                                                                                                                                    | Operating voltage DC max. (UL-listed) | 30 V          |
| Tightening torque 0,6 Nm  Mounting set M16 x 1.5  Device protection   Electrical  Degree of protection (EN IEC 60529) IP65, IP67                                                                                                                                                                                                                                                                                                                                                                                                                                                                                                                                                                                                                                                                                                                                                                                                                                                                                                                                                                                                                                                                                                                                                                                                                                                                                                                                                                                                                                                                                                                                                                                                                                                                                                                                                                                                                                                                                                                                                                                               | Current operating per contact max.    | 2 A           |
| Mounting set M16 x 1.5  Device protection   Electrical  Degree of protection (EN IEC 60529) IP65, IP67                                                                                                                                                                                                                                                                                                                                                                                                                                                                                                                                                                                                                                                                                                                                                                                                                                                                                                                                                                                                                                                                                                                                                                                                                                                                                                                                                                                                                                                                                                                                                                                                                                                                                                                                                                                                                                                                                                                                                                                                                         | Installation   Connection             |               |
| Device protection   Electrical  Degree of protection (EN IEC 60529) IP65, IP67                                                                                                                                                                                                                                                                                                                                                                                                                                                                                                                                                                                                                                                                                                                                                                                                                                                                                                                                                                                                                                                                                                                                                                                                                                                                                                                                                                                                                                                                                                                                                                                                                                                                                                                                                                                                                                                                                                                                                                                                                                                 | Tightening torque                     | 0,6 Nm        |
| Degree of protection (EN IEC 60529) IP65, IP67                                                                                                                                                                                                                                                                                                                                                                                                                                                                                                                                                                                                                                                                                                                                                                                                                                                                                                                                                                                                                                                                                                                                                                                                                                                                                                                                                                                                                                                                                                                                                                                                                                                                                                                                                                                                                                                                                                                                                                                                                                                                                 | Mounting set                          | M16 x 1.5     |
|                                                                                                                                                                                                                                                                                                                                                                                                                                                                                                                                                                                                                                                                                                                                                                                                                                                                                                                                                                                                                                                                                                                                                                                                                                                                                                                                                                                                                                                                                                                                                                                                                                                                                                                                                                                                                                                                                                                                                                                                                                                                                                                                | Device protection   Electrical        |               |
| Protection NEMA 3, 4, 6P                                                                                                                                                                                                                                                                                                                                                                                                                                                                                                                                                                                                                                                                                                                                                                                                                                                                                                                                                                                                                                                                                                                                                                                                                                                                                                                                                                                                                                                                                                                                                                                                                                                                                                                                                                                                                                                                                                                                                                                                                                                                                                       | Degree of protection (EN IEC 60529)   | IP65, IP67    |
|                                                                                                                                                                                                                                                                                                                                                                                                                                                                                                                                                                                                                                                                                                                                                                                                                                                                                                                                                                                                                                                                                                                                                                                                                                                                                                                                                                                                                                                                                                                                                                                                                                                                                                                                                                                                                                                                                                                                                                                                                                                                                                                                | Protection NEMA                       | 3, 4, 6P      |