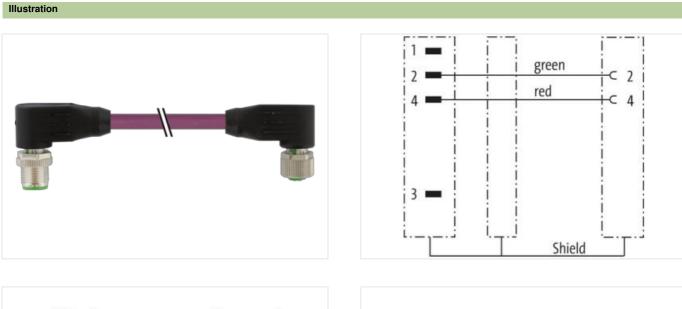

## M12 male 90° / M12 female 90° B-cod. shielded

PUR 1x2xAWG24 shielded vt UL/CSA+drag ch. 1.5m

Male 90° – female 90° M12, 4-pole – M12, 2-pole B-coded shielded Plastic housings with good resistance against chemicals and oils. The resistance to aggressive media should be individually tested for your application. Further details on request. Further cable lengths on request.

Product may differ from Image

| Cable length             | 1,5 m             |  |
|--------------------------|-------------------|--|
| Side 1                   |                   |  |
| Tightening torque        | 0,6 Nm            |  |
| Mounting method          | inserted, screwed |  |
| Coating contact          | gold plated       |  |
| Family construction form | M12               |  |
| Thread                   | M12 x 1           |  |
| Coding                   | В                 |  |
| Material contact         | Copper alloy      |  |
| Material                 | PUR               |  |
| No. of poles             | 4                 |  |
| Width across flats       | SW13              |  |
| Side 2                   |                   |  |
| Tightening torque        | 0,6 Nm            |  |
| Mounting method          | inserted, screwed |  |
| Coating contact          | gold plated       |  |
| Family construction form | M12               |  |
| Thread                   | M12 x 1           |  |
| Coding                   | В                 |  |
| Material contact         | Copper alloy      |  |
| Material                 | PUR               |  |
| No. of poles             | 2                 |  |
| Commercial data          |                   |  |
| ECLASS-6.0               | 27061801          |  |
| ECLASS-6.1               | 27060307          |  |
| ECLASS-7.0               | 27060307          |  |
| ECLASS-8.0               | 27060307          |  |
| ECLASS-9.0               | 27060307          |  |
| ECLASS-10.1              | 27060307          |  |
| ECLASS-11.1              | 27060307          |  |
| ECLASS-12.0              | 27060307          |  |
| ETIM-5.0                 | EC001855          |  |