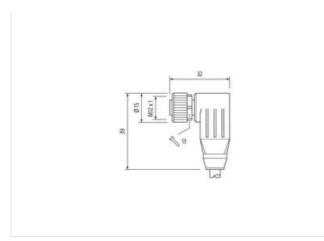

Product may differ from Image

| Cable length             | 1,5 m             |  |
|--------------------------|-------------------|--|
| Side 1                   |                   |  |
| Tightening torque        | 0,6 Nm            |  |
| Mounting method          | inserted, screwed |  |
| Coating contact          | gold plated       |  |
| Family construction form | M12               |  |
| Thread                   | M12 x 1           |  |
| Coding                   | В                 |  |
| Material contact         | Copper alloy      |  |
| Material                 | PUR               |  |
| No. of poles             | 4                 |  |
| Width across flats       | SW13              |  |
| Side 2                   |                   |  |
| Tightening torque        | 0,6 Nm            |  |
| Mounting method          | inserted, screwed |  |
| Coating contact          | gold plated       |  |
| Family construction form | M12               |  |
| Thread                   | M12 x 1           |  |
| Coding                   | В                 |  |
| Material contact         | Copper alloy      |  |
| Material                 | PUR               |  |
| No. of poles             | 2                 |  |
| Commercial data          |                   |  |
| ECLASS-6.0               | 27061801          |  |
| ECLASS-6.1               | 27060307          |  |
| ECLASS-7.0               | 27060307          |  |
| ECLASS-8.0               | 27060307          |  |
| ECLASS-9.0               | 27060307          |  |
| ECLASS-10.1              | 27060307          |  |
| ECLASS-11.1              | 27060307          |  |
| ECLASS-12.0              | 27060307          |  |
| ETIM-5.0                 | EC001855          |  |