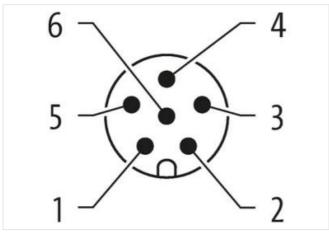

## Bus terminating plug M12 male A-cod.

CUBE67

Cube67 Terminating resistor Male M12, 6-pole A-coded

Plastic housings with good resistance against chemicals and oils.

The resistance to aggressive media should be individually tested for your application. Further details on request.