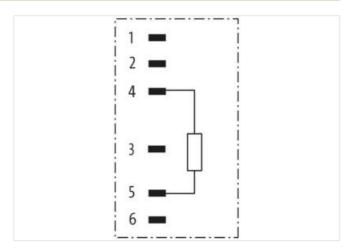

## Bus terminating plug M12 male A-cod.

CUBE67

Cube67 Terminating resistor Male M12, 6-pole A-coded

Plastic housings with good resistance against chemicals and oils.

The resistance to aggressive media should be individually tested for your application. Further details on request.