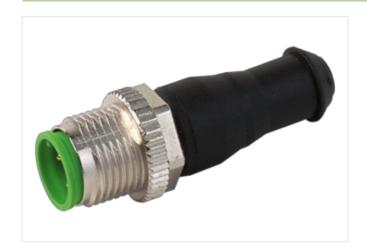

## Bus terminating plug M12 male A-cod.

CUBE67

Cube67 Terminating resistor Male M12, 6-pole A-coded

Plastic housings with good resistance against chemicals and oils.

The resistance to aggressive media should be individually tested for your application. Further details on request.

## Illustration

Product may differ from Image

| Side 1                              |        |
|-------------------------------------|--------|
| Tightening torque                   | 0,6 Nm |
| Family construction form            | M12    |
| Degree of protection (EN IEC 60529) | IP67   |