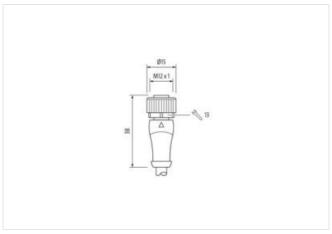

## **⚠ NOTICE ⚠** PRODUCT IS DISCONTINUED. PLEASE HAVE A LOOK AT THE ALTERNATIVE PRODUCTS.

Female straight

M12, 4-pole

Art-No. 7005 - M12 Lite - (plastic hexagonal screw) on request

with cable sleeves

Plastic housings with good resistance against chemicals and oils.