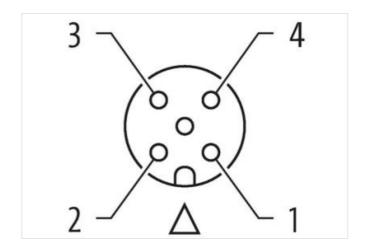

## **⚠ NOTICE ⚠** PRODUCT IS DISCONTINUED. PLEASE HAVE A LOOK AT THE ALTERNATIVE PRODUCTS.

Female straight

M12, 4-pole

Art-No. 7005 - M12 Lite - (plastic hexagonal screw) on request

with cable sleeves

Plastic housings with good resistance against chemicals and oils.