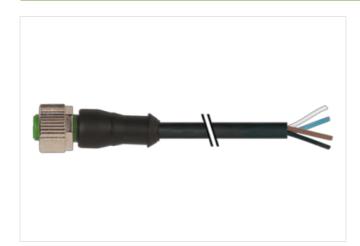

## M12 female 0° A-cod. with cable

PUR 3x0.34 bk UL/CSA 10m

## **⚠ NOTICE ⚠** PRODUCT IS DISCONTINUED. PLEASE HAVE A LOOK AT THE ALTERNATIVE PRODUCTS.

Female straight

M12, 4-pole

Art-No. 7005 - M12 Lite - (plastic hexagonal screw) on request

with cable sleeves

Plastic housings with good resistance against chemicals and oils.