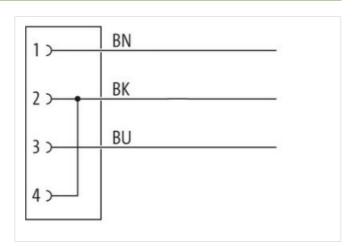

## **⚠ NOTICE ⚠** PRODUCT IS DISCONTINUED. PLEASE HAVE A LOOK AT THE ALTERNATIVE PRODUCTS.

Female straight

M12, 4-pole

Art-No. 7005 - M12 Lite - (plastic hexagonal screw) on request

with cable sleeves

Plastic housings with good resistance against chemicals and oils.