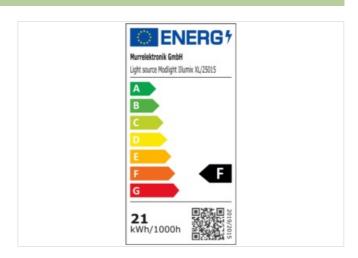

## Illustration

Product may differ from Image

| Commercial data                |               |
|--------------------------------|---------------|
| ECLASS-6.0                     | 27110303      |
| ECLASS-6.1                     | 27110390      |
| ECLASS-7.0                     | 27110390      |
| ECLASS-8.0                     | 27110390      |
| ECLASS-9.0                     | 27110345      |
| ECLASS-10.1                    | 27110345      |
| ECLASS-11.1                    | 27110345      |
| ECLASS-12.0                    | 27110345      |
| ETIM-5.0                       | EC001334      |
| customs tariff number          | 94054239      |
| GTIN                           | 4048879439169 |
| Packaging unit                 | 1             |
| Electrical data   Supply       |               |
| Operating voltage DC           | 24 V          |
| Current consumption max.       | 1120 mA       |
| HMI   Illumination properties  |               |
| Illumination level             | 860 lx        |
| Installation   Connection      |               |
| Family construction form       | M12           |
| Installation   Pin assignment  |               |
| No. of poles                   | 5             |
| Device protection   Electrical |               |