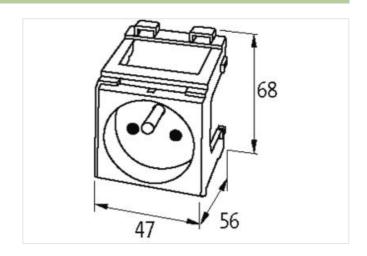

## Illustration

Product may differ from Image

| Electrical data   Supply        |                           |
|---------------------------------|---------------------------|
| Operating voltage AC            | 250 V                     |
| Operating current min.          | 10 A                      |
| Operating current max.          | 16 A                      |
| Installation                    |                           |
| Connection cross section max.   | 2,5 mm²                   |
| AWG number max.                 | 14                        |
| Installation   Connection       |                           |
| Connection                      | Spring clamp terminals FK |
| Installation   Pin assignment   |                           |
| Connections per pole            | 2                         |
| Mechanical data   Mounting data |                           |
| Mounting method                 | Snap-in connector         |
| Suitable for mounting type      | Mounting rail TH35        |
| Height                          | 68 mm                     |
| Width                           | 47 mm                     |
| Depth                           | 56 mm                     |
| Commercial data                 |                           |
| customs tariff number           | 85366990                  |
| GTIN                            | 4048879031264             |
| Packaging unit                  | 1                         |