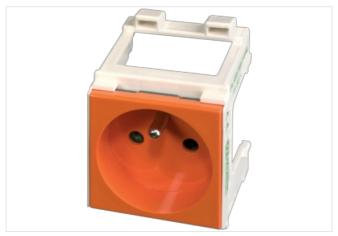

## **MODLINK MSVD CABINET POWER OUTLETS**

France (UTE) orange 250V AC / 16 A

France (UTE-NF) orange Screw terminals

## Illustration

Product may differ from Image

| Electrical data   Supply        |                           |
|---------------------------------|---------------------------|
| Operating voltage AC            | 250 V                     |
| Operating current min.          | 10 A                      |
| Operating current max.          | 16 A                      |
| Installation                    |                           |
| Connection cross section max.   | 2,5 mm²                   |
| AWG number max.                 | 14                        |
| Installation   Connection       |                           |
| Connection                      | Spring clamp terminals FK |
| Installation   Pin assignment   |                           |
| Connections per pole            | 2                         |
| Mechanical data   Mounting data |                           |
| Mounting method                 | Snap-in connector         |
| Suitable for mounting type      | Mounting rail TH35        |
| Height                          | 68 mm                     |
| Width                           | 47 mm                     |
| Depth                           | 56 mm                     |
| Commercial data                 |                           |
| customs tariff number           | 85366990                  |
| GTIN                            | 4048879031264             |
| Packaging unit                  | 1                         |