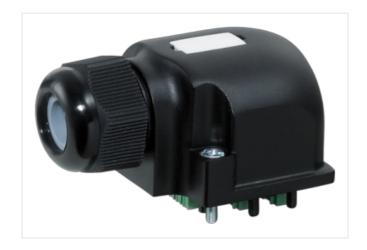

## **CAP BIG WITH PLUG.SPRING-TERM 21-POLE**

For use with 4-,6-,8-way d-box M12 5--pole

Cap for 4-, 6-, and 8-way distribution box, 5-pole

Spring clamp plug-in terminals

Plastic housings with good resistance against chemicals and oils.

## Illustration

Product may differ from Image

| Commercial data       |               |
|-----------------------|---------------|
| ECLASS-6.0            | 27143423      |
| ECLASS-6.1            | 27279219      |
| ECLASS-7.0            | 27279219      |
| ECLASS-8.0            | 27279219      |
| ECLASS-9.0            | 27440108      |
| ECLASS-10.1           | 27440111      |
| ECLASS-11.1           | 27440111      |
| ECLASS-12.0           | 27440111      |
| ETIM-5.0              | EC002585      |
| customs tariff number | 85369010      |
| GTIN                  | 4048879058018 |