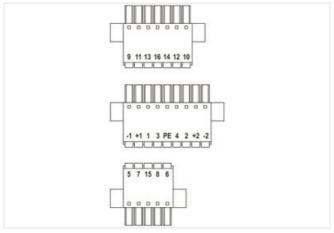

## **CAP BIG WITH PLUG.SPRING-TERM 21-POLE**

For use with 4-,6-,8-way d-box M12 5--pole

Cap for 4-, 6-, and 8-way distribution box, 5-pole

Spring clamp plug-in terminals

Plastic housings with good resistance against chemicals and oils.

stay connected

| Packaging unit                  | 1                         |
|---------------------------------|---------------------------|
| Electrical data   Supply        |                           |
| Total current max.              | 8 A                       |
| Installation                    |                           |
| Connection cross section max.   | 1,5 mm²                   |
| AWG number max.                 | 16                        |
| Installation   Connection       |                           |
| Connection                      | Spring clamp terminals FK |
| Mechanical data   Mounting data |                           |
| Height                          | 33,5 mm                   |
| Width                           | 48 mm                     |
| Depth                           | 68 mm                     |
| Connection type 1               |                           |
| Family construction form        | Сар                       |
| No. of poles                    | 21                        |