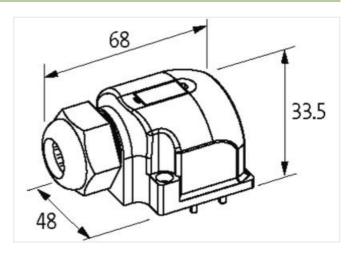

stay connected

| Packaging unit                  | 1                         |
|---------------------------------|---------------------------|
| Electrical data   Supply        |                           |
| Total current max.              | 8 A                       |
| Installation                    |                           |
| Connection cross section max.   | 1,5 mm²                   |
| AWG number max.                 | 16                        |
| Installation   Connection       |                           |
| Connection                      | Spring clamp terminals FK |
| Mechanical data   Mounting data |                           |
| Height                          | 33,5 mm                   |
| Width                           | 48 mm                     |
| Depth                           | 68 mm                     |
| Connection type 1               |                           |
| Family construction form        | Сар                       |
| No. of poles                    | 21                        |