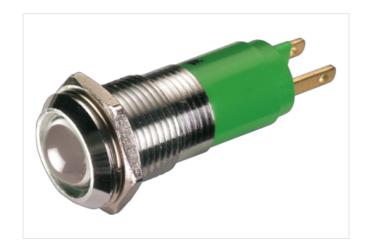

## **LED-INDICATOR WHITE**

LED 10mm - 24V DC - 20 mA - IP67

(white) 24 V DC

## Illustration

Product may differ from Image

| Commercial data       |               |
|-----------------------|---------------|
| ECLASS-6.0            | 27261590      |
| ECLASS-6.1            | 27261501      |
| ECLASS-7.0            | 27261501      |
| ECLASS-8.0            | 27261501      |
| ECLASS-9.0            | 27261501      |
| ECLASS-10.1           | 27261501      |
| ECLASS-11.1           | 27261501      |
| ECLASS-12.0           | 27261501      |
| ETIM-5.0              | EC000272      |
| customs tariff number | 85318070      |
| GTIN                  | 4048879041065 |
| Packaging unit        | 10            |