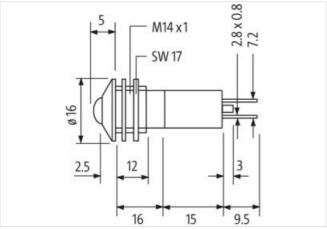

| Electrical data   Supply                 |                   |
|------------------------------------------|-------------------|
| Operating voltage DC                     | 24 V              |
| Operating voltage DC min.                | 20,4 V            |
| Operating voltage DC max.                | 26,4 V            |
| Current consumption max.                 | 15 mA             |
| Installation   Connection                |                   |
| Connection information                   | Faston 2.8×0.8 mm |
| Mechanical data   Material data          |                   |
| Coating housing                          | chrome-plated     |
| Material housing                         | Brass             |
| Mechanical data   Mounting data          |                   |
| Height                                   | 16 mm             |
| Width                                    | 16 mm             |
| Depth                                    | 45 mm             |
| Environmental characteristics   Climatic |                   |
| Operating temperature min.               | -30 °C            |
| Operating temperature max.               | 75 °C             |