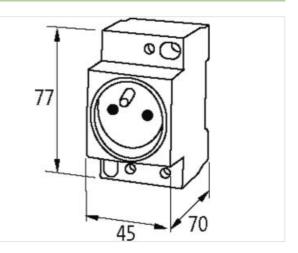

## CE

| Mechanical data   Mounting data |               |  |
|---------------------------------|---------------|--|
| Height                          | 77 mm         |  |
| Width                           | 45 mm         |  |
| Depth                           | 70 mm         |  |
| Commercial data                 |               |  |
| customs tariff number           | 85366990      |  |
| GTIN                            | 4048879041423 |  |
| Packaging unit                  | 1             |  |