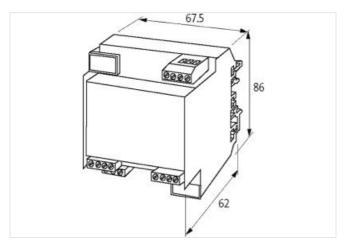

stay connected

| ETIM-5.0                                 | EC002780                            |  |
|------------------------------------------|-------------------------------------|--|
| customs tariff number                    | 85411000                            |  |
| GTIN                                     | 4048879041829                       |  |
| Packaging unit                           | 1                                   |  |
| Mechanical data   Mounting data          |                                     |  |
| Mounting method                          | geschnappt                          |  |
| Suitable for mounting type               | Mounting rail TH35, G32, (EN 60715) |  |
| Height                                   | 86 mm                               |  |
| Width                                    | 67,5 mm                             |  |
| Depth                                    | 62 mm                               |  |
| Environmental characteristics   Climatic |                                     |  |
| Operating temperature min.               | -20 °C                              |  |
| Operating temperature max.               | 60 °C                               |  |
| Connection type 2                        |                                     |  |
| Connection                               | Screw terminals SK                  |  |
| Family construction form                 | terminal                            |  |
| Gender                                   | female                              |  |
| No. of poles                             | 4                                   |  |
| PIN 1                                    | D                                   |  |
| PIN 2                                    | С                                   |  |
| PIN 3                                    | В                                   |  |
| PIN 4                                    | A                                   |  |
| Connection                               | Screw terminals SK                  |  |
| Family construction form                 | terminal                            |  |
| Gender                                   | female                              |  |
| No. of poles                             | 15                                  |  |