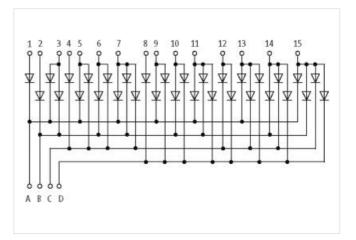

## MKS/BCD-1300 DIODE MODULES

Mounting rail / screw-type terminal

Universal diode 1 300 V, 1 A Diode logic for converting hexadecimal to binary numbers

stay connected

| ETIM-5.0                                 | EC002780                            |  |
|------------------------------------------|-------------------------------------|--|
| customs tariff number                    | 85411000                            |  |
| GTIN                                     | 4048879041829                       |  |
| Packaging unit                           | 1                                   |  |
| Mechanical data   Mounting data          |                                     |  |
| Mounting method                          | geschnappt                          |  |
| Suitable for mounting type               | Mounting rail TH35, G32, (EN 60715) |  |
| Height                                   | 86 mm                               |  |
| Width                                    | 67,5 mm                             |  |
| Depth                                    | 62 mm                               |  |
| Environmental characteristics   Climatic |                                     |  |
| Operating temperature min.               | -20 °C                              |  |
| Operating temperature max.               | 60 °C                               |  |
| Connection type 2                        |                                     |  |
| Connection                               | Screw terminals SK                  |  |
| Family construction form                 | terminal                            |  |
| Gender                                   | female                              |  |
| No. of poles                             | 4                                   |  |
| PIN 1                                    | D                                   |  |
| PIN 2                                    | С                                   |  |
| PIN 3                                    | В                                   |  |
| PIN 4                                    | A                                   |  |
| Connection                               | Screw terminals SK                  |  |
| Family construction form                 | terminal                            |  |
| Gender                                   | female                              |  |
| No. of poles                             | 15                                  |  |