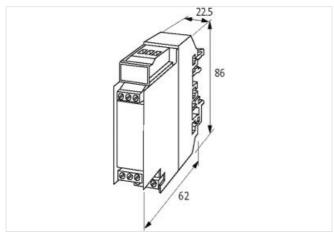

Murrelektronik GmbH | Falkenstraße 3 | 71570 Oppenweiler | Fon +49 (71 91) 47-0 | Fax +49 (71 91) 47-491000 | shop@murrelektronik.com | shop.murrelektronik.com

| ETIM-5.0                                                                                                                                                                                                                                  | EC002780                                                                                                                                            |
|-------------------------------------------------------------------------------------------------------------------------------------------------------------------------------------------------------------------------------------------|-----------------------------------------------------------------------------------------------------------------------------------------------------|
| customs tariff number                                                                                                                                                                                                                     | 85411000                                                                                                                                            |
| GTIN                                                                                                                                                                                                                                      | 4048879041935                                                                                                                                       |
| Packaging unit                                                                                                                                                                                                                            | 1                                                                                                                                                   |
| Electrical data   Supply                                                                                                                                                                                                                  |                                                                                                                                                     |
| Operating voltage AC max.                                                                                                                                                                                                                 | 48 V                                                                                                                                                |
| Operating voltage DC max.                                                                                                                                                                                                                 | 48 V                                                                                                                                                |
| Installation                                                                                                                                                                                                                              |                                                                                                                                                     |
| Connection cross section max.                                                                                                                                                                                                             | 4 mm <sup>2</sup>                                                                                                                                   |
| Installation   Connection                                                                                                                                                                                                                 |                                                                                                                                                     |
| Connection                                                                                                                                                                                                                                | Screw terminals SK                                                                                                                                  |
| Mechanical data   Mounting data                                                                                                                                                                                                           |                                                                                                                                                     |
|                                                                                                                                                                                                                                           |                                                                                                                                                     |
| Mounting method                                                                                                                                                                                                                           | geschnappt                                                                                                                                          |
| Mounting method Suitable for mounting type                                                                                                                                                                                                | geschnappt<br>Mounting rail TH35, G32, (EN 60715)                                                                                                   |
|                                                                                                                                                                                                                                           |                                                                                                                                                     |
| Suitable for mounting type                                                                                                                                                                                                                | Mounting rail TH35, G32, (EN 60715)                                                                                                                 |
| Suitable for mounting type<br>Height                                                                                                                                                                                                      | Mounting rail TH35, G32, (EN 60715)<br>86 mm                                                                                                        |
| Suitable for mounting type<br>Height<br>Width                                                                                                                                                                                             | Mounting rail TH35, G32, (EN 60715)           86 mm           22,5 mm                                                                               |
| Suitable for mounting type<br>Height<br>Width<br>Depth                                                                                                                                                                                    | Mounting rail TH35, G32, (EN 60715)           86 mm           22,5 mm                                                                               |
| Suitable for mounting type<br>Height<br>Width<br>Depth<br>Environmental characteristics   Climatic                                                                                                                                        | Mounting rail TH35, G32, (EN 60715)           86 mm           22,5 mm           62 mm                                                               |
| Suitable for mounting type         Height         Width         Depth         Environmental characteristics   Climatic         Operating temperature min.                                                                                 | Mounting rail TH35, G32, (EN 60715)         86 mm         22,5 mm         62 mm         -20 °C                                                      |
| Suitable for mounting type         Height         Width         Depth         Environmental characteristics   Climatic         Operating temperature min.         Operating temperature max.                                              | Mounting rail TH35, G32, (EN 60715)         86 mm         22,5 mm         62 mm         -20 °C                                                      |
| Suitable for mounting type         Height         Width         Depth         Environmental characteristics   Climatic         Operating temperature min.         Operating temperature max.         Connection type 1                    | Mounting rail TH35, G32, (EN 60715)         86 mm         22,5 mm         62 mm         -20 °C         60 °C                                        |
| Suitable for mounting type         Height         Width         Depth         Environmental characteristics   Climatic         Operating temperature min.         Operating temperature max.         Connection type 1         Connection | Mounting rail TH35, G32, (EN 60715)           86 mm           22,5 mm           62 mm           -20 °C           60 °C           Screw terminals SK |