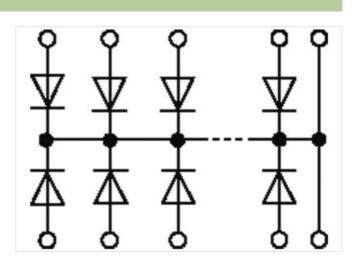

## MKS-D 10/1300-1 P DIODE MODULES

Mounting rail / screw-type terminal

10 diodes Common potential cathode