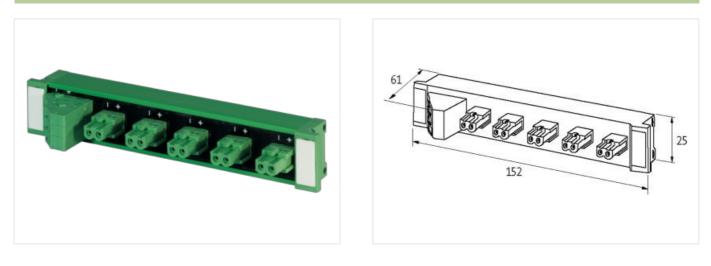

## **MASI20 INSTALLATION TECHNOLOGY**

Distributor AS-I and extern power, 3 potentials

5 ports, universal 3 potentials without plug terminals

## Link to Product

Illustration

Product may differ from Image

| Commercial data |          |  |
|-----------------|----------|--|
| ECLASS-6.0      | 27279219 |  |
| ECLASS-6.1      | 27279219 |  |
| ECLASS-7.0      | 27279219 |  |
| ECLASS-8.0      | 27279219 |  |
| ECLASS-9.0      | 27440108 |  |
| ECLASS-10.1     | 27440111 |  |
|                 |          |  |