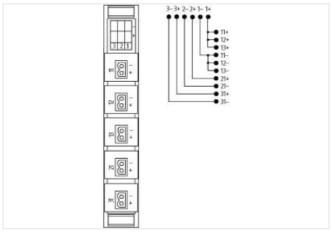

## **MASI20 INSTALLATION TECHNOLOGY**

Distributor AS-I and extern power, 3 potentials

5 ports, universal 3 potentials without plug terminals