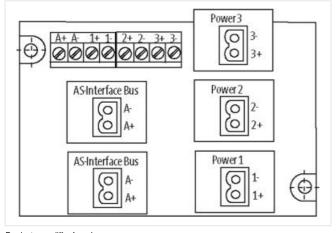

stay connected

| ECLASS-11.1                             | 27440111                  |
|-----------------------------------------|---------------------------|
| ECLASS-12.0                             | 27440111                  |
| ETIM-5.0                                | EC001596                  |
| customs tariff number                   | 85176200                  |
| GTIN                                    | 4048879050593             |
| Packaging unit                          | 1                         |
|                                         |                           |
| Electrical data   Supply                |                           |
| Operating voltage DC max.               | 36 V                      |
| Current operating per port max.         | 8 A                       |
| Total current max.                      | 24 A                      |
| Device protection   Electrical          |                           |
| Degree of protection (EN IEC 60529)     | IP20                      |
| Insulation strength ASI/Power           | 200 V                     |
| Mechanical data   Mounting data         |                           |
| Mounting method                         | geschnappt                |
| Suitable for mounting type              | mounting rail, (EN 60715) |
| Height                                  | 52 mm                     |
| Width                                   | 67 mm                     |
| Depth                                   | 90 mm                     |
| Environmental characteristics   Climati |                           |
| Operating temperature min.              | -20 °C                    |
| Operating temperature max.              | 70 °C                     |
| Storage temperature min.                | -40 °C                    |
| Storage temperature max.                | 80 °C                     |
|                                         |                           |
| Conformity                              |                           |
| Product standard                        | EN 60664-1                |
| Connection type 5                       |                           |
| Connection type 1                       | Asi Bus                   |
| Connection type 2                       | Power 1                   |
| Connection type 3                       | Power 2                   |
| Connection type 4                       | Power 3                   |
| Connection                              | Screw terminals SK        |
| Family construction form                | terminal                  |
| Gender                                  | female                    |
| Color contact carrier                   | green                     |
| No. of poles                            | 2                         |
| PIN 1                                   | A +                       |
| PIN 2                                   | A-                        |
| Connection                              | Screw terminals SK        |
| Family construction form                | terminal                  |
| Gender                                  | female                    |
| Color contact carrier                   | green                     |
| No. of poles                            | 2                         |
| PIN 1                                   | 1+                        |
| PIN 2                                   | 1-                        |
| Connection                              | Screw terminals SK        |
| Family construction form                | terminal                  |
| Gender                                  | female                    |
| Color contact carrier                   | green                     |
| No. of poles                            | 2                         |
| PIN 1                                   | 2+                        |
|                                         |                           |

| PIN 2                    | 2 -                |
|--------------------------|--------------------|
| Connection               | Screw terminals SK |
| Family construction form | terminal           |
| Gender                   | female             |
| Color contact carrier    | green              |
| No. of poles             | 2                  |
| PIN 1                    | 3 +                |
| PIN 2                    | 3 -                |
| Connection               | Screw terminals SK |
| Family construction form | terminal           |
| Gender                   | female             |
| Color contact carrier    | green              |
| No. of poles             | 8                  |
| PIN 1                    | A +                |
| PIN 2                    | A -                |
| PIN 3                    | 1+                 |
| PIN 4                    | 1-                 |
| PIN 5                    | 2 +                |
| PIN 6                    | 2 -                |
| PIN 7                    | 3 +                |
| PIN 8                    | 3 -                |