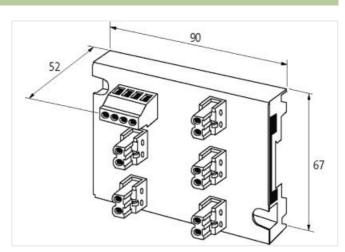

stay connected

| ECLASS-11.1                             | 27440111                  |
|-----------------------------------------|---------------------------|
| ECLASS-12.0                             | 27440111                  |
| ETIM-5.0                                | EC001596                  |
| customs tariff number                   | 85176200                  |
| GTIN                                    | 4048879050593             |
| Packaging unit                          | 1                         |
|                                         |                           |
| Electrical data   Supply                |                           |
| Operating voltage DC max.               | 36 V                      |
| Current operating per port max.         | 8 A                       |
| Total current max.                      | 24 A                      |
| Device protection   Electrical          |                           |
| Degree of protection (EN IEC 60529)     | IP20                      |
| Insulation strength ASI/Power           | 200 V                     |
| Mechanical data   Mounting data         |                           |
| Mounting method                         | geschnappt                |
| Suitable for mounting type              | mounting rail, (EN 60715) |
| Height                                  | 52 mm                     |
| Width                                   | 67 mm                     |
| Depth                                   | 90 mm                     |
| Environmental characteristics   Climati |                           |
| Operating temperature min.              | -20 °C                    |
| Operating temperature max.              | 70 °C                     |
| Storage temperature min.                | -40 °C                    |
| Storage temperature max.                | 80 °C                     |
|                                         |                           |
| Conformity                              |                           |
| Product standard                        | EN 60664-1                |
| Connection type 5                       |                           |
| Connection type 1                       | Asi Bus                   |
| Connection type 2                       | Power 1                   |
| Connection type 3                       | Power 2                   |
| Connection type 4                       | Power 3                   |
| Connection                              | Screw terminals SK        |
| Family construction form                | terminal                  |
| Gender                                  | female                    |
| Color contact carrier                   | green                     |
| No. of poles                            | 2                         |
| PIN 1                                   | A +                       |
| PIN 2                                   | A-                        |
| Connection                              | Screw terminals SK        |
| Family construction form                | terminal                  |
| Gender                                  | female                    |
| Color contact carrier                   | green                     |
| No. of poles                            | 2                         |
| PIN 1                                   | 1+                        |
| PIN 2                                   | 1-                        |
| Connection                              | Screw terminals SK        |
| Family construction form                | terminal                  |
| Gender                                  | female                    |
| Color contact carrier                   | green                     |
| No. of poles                            | 2                         |
| PIN 1                                   | 2+                        |
|                                         |                           |