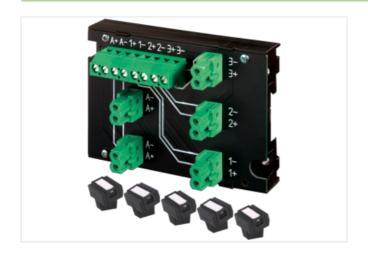

## **MASI20 INSTALLATION TECHNOLOGY**

Distributor 2x AS-I and 3x extern power

2 AS-Interface + 3 power ports potentially separated 5 plug terminals included

## Illustration

Product may differ from Image

| 27279219 |                                  |
|----------|----------------------------------|
|          |                                  |
| 27279219 |                                  |
| 27279219 |                                  |
| 27279219 |                                  |
| 27440108 |                                  |
| 27440111 |                                  |
|          | 27279219<br>27279219<br>27440108 |