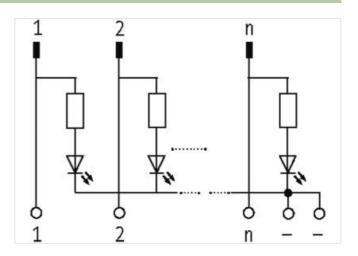

## **UFL 40 L PLUG FOR SIGNAL TRANSFER**

24 VDC / 1 A - male with LED

Ribbon cable connector + LED

40-pole

Via the combined fixing mechanism, connectors with or without strain relief can be connected.

for plugs with or without strain relief (DIN 41651); for plugs with strain relief, it may be necessary to remove the bottom hook