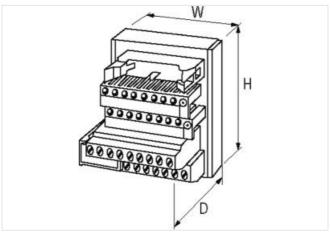

| stav | conn | ected |
|------|------|-------|
|      |      |       |

| ECLASS-10.1                              | 27141120                  |
|------------------------------------------|---------------------------|
| ECLASS-11.1                              | 27141120                  |
| ECLASS-12.0                              | 27141120                  |
| ETIM-5.0                                 | EC001283                  |
| customs tariff number                    | 85366990                  |
| GTIN                                     | 4048879026574             |
| Packaging unit                           | 1                         |
| Electrical data   Supply                 |                           |
| Operating voltage AC                     | 24 V                      |
| Operating current max.                   | 1 A                       |
| Diagnostics                              |                           |
| Status indication LED                    | red                       |
| Device protection   Electrical           |                           |
| Overvoltage category (EN 60664-1)        | II                        |
| Mechanical data   Mounting data          |                           |
| Mounting method                          | geschnappt                |
| Suitable for mounting type               | mounting rail, (EN 60715) |
| Height                                   | 63 mm                     |
| Width                                    | 120 mm                    |
| Depth                                    | 48 mm                     |
| Environmental characteristics   Climatic |                           |
| Operating temperature min.               | -20 °C                    |
| Operating temperature max.               | 70 °C                     |