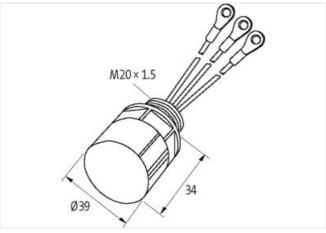

| ECLASS-11.1                              | 27371013          |
|------------------------------------------|-------------------|
| ECLASS-12.0                              | 27371013          |
| ETIM-5.0                                 | EC000197          |
| customs tariff number                    | 85363010          |
| GTIN                                     | 4048879019132     |
| Packaging unit                           | 1                 |
| Electrical data   Input                  |                   |
| Input voltage AC                         | 400 V             |
| Installation                             |                   |
| Connection cross section max.            | 1 mm²             |
| Installation   Connection                |                   |
| Connection information                   | Single strands    |
| Length single strands                    | 150 mm            |
| Ring terminals                           | M6isolated        |
| Device protection   Media                |                   |
| Flame resistance                         | flame retardant   |
| Mechanical data   Material data          |                   |
| Combustibility class housing (UL94)      | V-0               |
| Material housing                         | Plastic           |
| Material potting compound                | 2-component epoxy |
| Mechanical data   Mounting data          |                   |
| Mounting method                          | inserted          |
| Suitable for mounting type               | Motorklemmkasten  |
| Height                                   | 39 mm             |
| Width                                    | 39 mm             |
| Depth                                    | 44 mm             |
| Environmental characteristics   Climatic |                   |
| Operating temperature min.               | -20 °C            |
| Operating temperature max.               | 60 °C             |