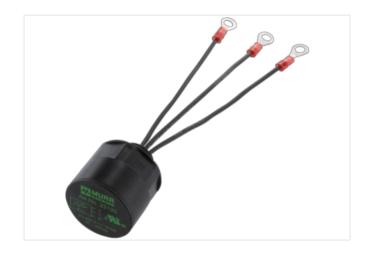

## SUPPRESSOR FOR MOTORS

VDR, star, 3x400 VAC, 10 kW

3× 400 V AC **VDR** 

Suppressors for other voltages, frequencies, and motor ratings available on request. Do not use RC motor suppressors with frequency inverters.

## Illustration

Product may differ from Image

| Commercial data |          |  |
|-----------------|----------|--|
| ECLASS-6.0      | 27371013 |  |
| ECLASS-6.1      | 27371013 |  |
| ECLASS-7.0      | 27371013 |  |
| ECLASS-8.0      | 27371013 |  |
| ECLASS-9.0      | 27371013 |  |
| ECLASS-10.1     | 27371013 |  |

| ECLASS-11.1                              | 27371013          |
|------------------------------------------|-------------------|
| ECLASS-12.0                              | 27371013          |
| ETIM-5.0                                 | EC000197          |
| customs tariff number                    | 85363010          |
| GTIN                                     | 4048879019132     |
| Packaging unit                           | 1                 |
| Electrical data   Input                  |                   |
| Input voltage AC                         | 400 V             |
| Installation                             |                   |
| Connection cross section max.            | 1 mm²             |
| Installation   Connection                |                   |
| Connection information                   | Single strands    |
| Length single strands                    | 150 mm            |
| Ring terminals                           | M6isolated        |
| Device protection   Media                |                   |
| Flame resistance                         | flame retardant   |
| Mechanical data   Material data          |                   |
| Combustibility class housing (UL94)      | V-0               |
| Material housing                         | Plastic           |
| Material potting compound                | 2-component epoxy |
| Mechanical data   Mounting data          |                   |
| Mounting method                          | inserted          |
| Suitable for mounting type               | Motorklemmkasten  |
| Height                                   | 39 mm             |
| Width                                    | 39 mm             |
| Depth                                    | 44 mm             |
| Environmental characteristics   Climatic |                   |
| Operating temperature min.               | -20 °C            |
| Operating temperature max.               | 60 °C             |