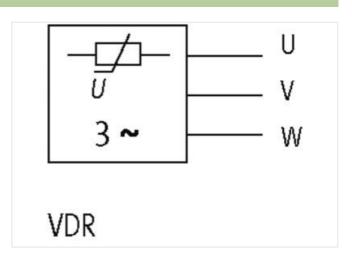

## SUPPRESSOR FOR MOTORS

VDR, star, 3x400 VAC, 10 kW

3× 400 V AC **VDR** 

Suppressors for other voltages, frequencies, and motor ratings available on request. Do not use RC motor suppressors with frequency inverters.