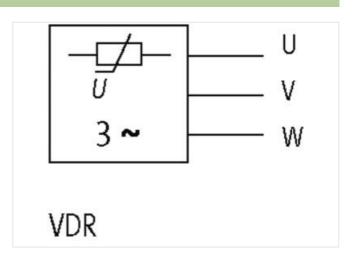

## **MOTOR SUPPRESSOR**

Varistor, 3x400VAC/20kW

3× 400 V AC **VDR** 

Suppressors for other voltages, frequencies, and motor ratings available on request. Do not use RC motor suppressors with frequency inverters.