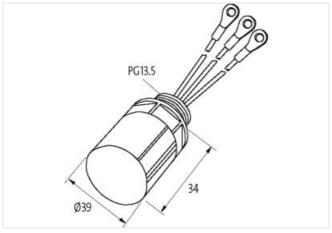

| ECLASS-11.1                              | 27371013          |
|------------------------------------------|-------------------|
| ECLASS-12.0                              | 27371013          |
| ETIM-5.0                                 | EC000197          |
| customs tariff number                    | 85363010          |
| GTIN                                     | 4048879019224     |
| Packaging unit                           | 1                 |
| Electrical data   Supply                 |                   |
| Power frequency                          | 10 400 Hz         |
| Electrical data   Input                  |                   |
| Input voltage AC                         | 400 V             |
| Installation                             |                   |
| Connection cross section max.            | 1 mm²             |
| Installation   Connection                |                   |
| Connection information                   | Single strands    |
| Length single strands                    | 150 mm            |
| Ring terminals                           | M6isolated        |
| Device protection   Media                |                   |
| Flame resistance                         | flame retardant   |
| Mechanical data   Material data          |                   |
| Combustibility class housing (UL94)      | V-0               |
| Material housing                         | Plastic           |
| Material potting compound                | 2-component epoxy |
| Mechanical data   Mounting data          |                   |
| Mounting method                          | inserted          |
| Suitable for mounting type               | Motorklemmkasten  |
| Height                                   | 39 mm             |
| Width                                    | 39 mm             |
| Depth                                    | 44 mm             |
| Environmental characteristics   Climatic |                   |
| Operating temperature min.               | -20 °C            |
| Operating temperature max.               | 60 °C             |