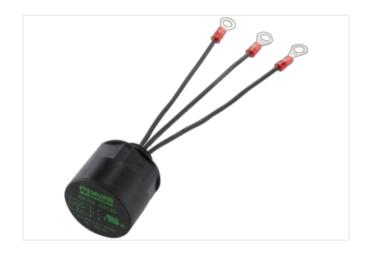

## **MOTOR SUPPRESSOR**

Varistor, 3x400VAC/20kW

3× 400 V AC **VDR** 

Suppressors for other voltages, frequencies, and motor ratings available on request. Do not use RC motor suppressors with frequency inverters.

## Illustration

Product may differ from Image

| Commercial data |          |  |
|-----------------|----------|--|
| ECLASS-6.0      | 27371013 |  |
| ECLASS-6.1      | 27371013 |  |
| ECLASS-7.0      | 27371013 |  |
| ECLASS-8.0      | 27371013 |  |
| ECLASS-9.0      | 27371013 |  |
| ECLASS-10.1     | 27371013 |  |