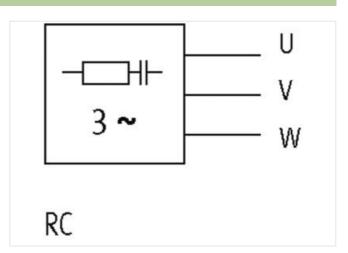

## **MOTOR SUPPRESSOR**

RC, 3x500VAC/4kW

3× 500 V AC +10% RC

Suppressors for other voltages, frequencies, and motor ratings available on request. Do not use RC motor suppressors with frequency inverters.

| stay connecte | ed |
|---------------|----|
|---------------|----|

| ECLASS-11.1                              | 27371013          |
|------------------------------------------|-------------------|
| ECLASS-12.0                              | 27371013          |
| ETIM-5.0                                 | EC000197          |
| customs tariff number                    | 85363010          |
| GTIN                                     | 4048879019668     |
| Packaging unit                           | 1                 |
| Electrical data   Supply                 |                   |
| Power frequency                          | 50 60 Hz          |
| Electrical data   Input                  |                   |
| Input voltage AC                         | 500 V             |
| Installation                             |                   |
| Connection cross-section solid min.      | 0,75 mm²          |
| Connection cross-section solid max.      | 2,5 mm²           |
| Installation   Connection                |                   |
| Connection information                   | terminal          |
| Family construction form                 | M4                |
| Installation   Pin assignment            |                   |
| No. of poles                             | 3                 |
| Device protection   Media                |                   |
| Flame resistance                         | flame retardant   |
| Mechanical data   Material data          |                   |
| Combustibility class housing (UL94)      | V-0               |
| Material housing                         | Plastic           |
| Material potting compound                | 2-component epoxy |
| Mechanical data   Mounting data          |                   |
| Height                                   | 75 mm             |
| Width                                    | 45 mm             |
| Depth                                    | 42 mm             |
| Environmental characteristics   Climatic |                   |
| Operating temperature min.               | -20 °C            |
| Operating temperature max.               | 60 °C             |