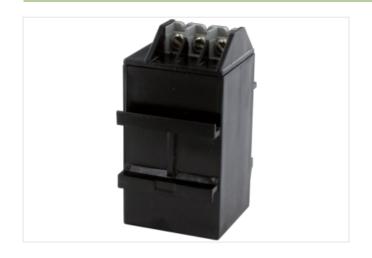

## **MOTOR SUPPRESSOR**

RC, 3x500VAC/4kW

3× 500 V AC +10% RC

Suppressors for other voltages, frequencies, and motor ratings available on request. Do not use RC motor suppressors with frequency inverters.

## Illustration

Product may differ from Image

| Commercial data |          |  |
|-----------------|----------|--|
| ECLASS-6.0      | 27371013 |  |
| ECLASS-6.1      | 27371013 |  |
| ECLASS-7.0      | 27371013 |  |
| ECLASS-8.0      | 27371013 |  |
| ECLASS-9.0      | 27371013 |  |
| ECLASS-10.1     | 27371013 |  |