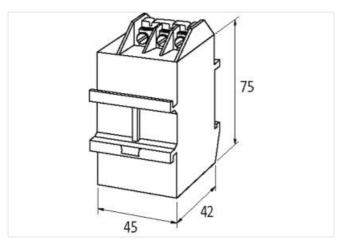

| stay connecte | ed |
|---------------|----|
|---------------|----|

| ECLASS-11.1                              | 27371013          |
|------------------------------------------|-------------------|
| ECLASS-12.0                              | 27371013          |
| ETIM-5.0                                 | EC000197          |
| customs tariff number                    | 85363010          |
| GTIN                                     | 4048879019668     |
| Packaging unit                           | 1                 |
| Electrical data   Supply                 |                   |
| Power frequency                          | 50 60 Hz          |
| Electrical data   Input                  |                   |
| Input voltage AC                         | 500 V             |
| Installation                             |                   |
| Connection cross-section solid min.      | 0,75 mm²          |
| Connection cross-section solid max.      | 2,5 mm²           |
| Installation   Connection                |                   |
| Connection information                   | terminal          |
| Family construction form                 | M4                |
| Installation   Pin assignment            |                   |
| No. of poles                             | 3                 |
| Device protection   Media                |                   |
| Flame resistance                         | flame retardant   |
| Mechanical data   Material data          |                   |
| Combustibility class housing (UL94)      | V-0               |
| Material housing                         | Plastic           |
| Material potting compound                | 2-component epoxy |
| Mechanical data   Mounting data          |                   |
| Height                                   | 75 mm             |
| Width                                    | 45 mm             |
| Depth                                    | 42 mm             |
| Environmental characteristics   Climatic |                   |
| Operating temperature min.               | -20 °C            |
| Operating temperature max.               | 60 °C             |