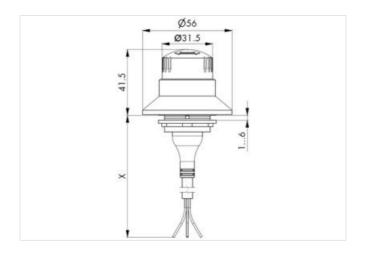

## Data Panel - Emergency stop button, 30.5 mm, DT connection cable (0.5 m)

Connection: DT-4

Emergency stop button, integrated connection cable with MDC socket with pin contacts, mounting hole 30,5 mm