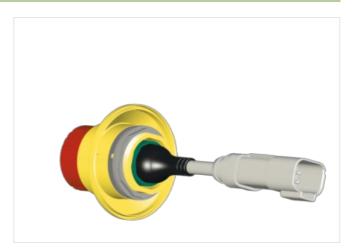

## Data Panel - Emergency stop button, 30.5 mm, DT connection cable (0.5 m)

Connection: DT-4

Emergency stop button, integrated connection cable with MDC socket with pin contacts, mounting hole 30,5 mm