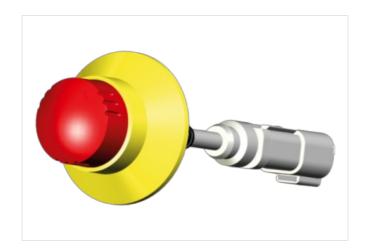

## Data Panel - Emergency stop button, 30.5 mm, DT connection cable (0.5 m)

Connection: DT-4

Emergency stop button, integrated connection cable with MDC socket with pin contacts, mounting hole 30,5 mm