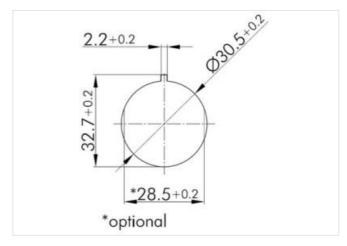

## Data Panel - Emergency stop button, 30.5 mm, DT connection cable (0.5 m)

Connection: DT-4

Emergency stop button, integrated connection cable with MDC socket with pin contacts, mounting hole 30,5 mm