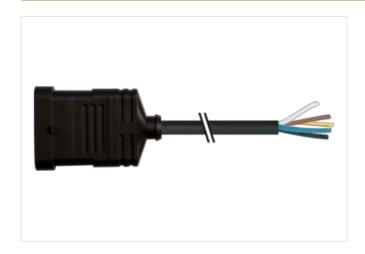

## Valve plug MSC SuperSeal male with cable

PUR 6x0.75 bk 1,5m

Xtreme - Outdoor Female straight max. 24 V DC 6-pole without components

without cable sleeves Plastic housings with good resistance against chemicals and oils.

## Illustration

Product may differ from Image

| Cable length             | 1,5 m      |
|--------------------------|------------|
| Side 1                   |            |
| Mounting method          | inserted   |
| Coating contact          | tin-plated |
| Family construction form | SuperSeal  |