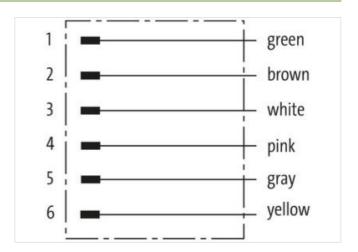

## Valve plug MSC SuperSeal male with cable

PUR 6x0.75 bk 1,5m

Xtreme - Outdoor Female straight max. 24 V DC 6-pole without components

without cable sleeves Plastic housings with good resistance against chemicals and oils.

## Illustration

Product may differ from Image

| Cable length             | 1,5 m      |
|--------------------------|------------|
| Side 1                   |            |
| Mounting method          | inserted   |
| Coating contact          | tin-plated |
| Family construction form | SuperSeal  |