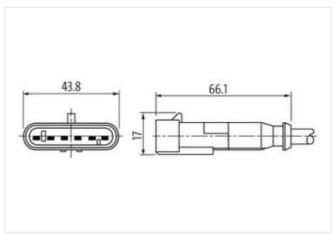

## Valve plug MSC SuperSeal male with cable

PUR 6x0.75 bk 1,5m

Xtreme - Outdoor Female straight max. 24 V DC 6-pole without components

without cable sleeves Plastic housings with good resistance against chemicals and oils.

## Illustration

Product may differ from Image

| Cable length             | 1,5 m      |
|--------------------------|------------|
| Side 1                   |            |
| Mounting method          | inserted   |
| Coating contact          | tin-plated |
| Family construction form | SuperSeal  |