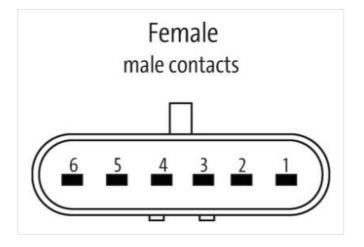

## Valve plug MSC SuperSeal male with cable

PUR 6x0.75 bk 1,5m

Xtreme - Outdoor Female straight max. 24 V DC 6-pole without components

without cable sleeves Plastic housings with good resistance against chemicals and oils.

## Illustration

Product may differ from Image

| Cable length             | 1,5 m      |
|--------------------------|------------|
| Side 1                   |            |
| Mounting method          | inserted   |
| Coating contact          | tin-plated |
| Family construction form | SuperSeal  |

| suitable for corrugated tube (internal $\emptyset$ ) | 12 mm                                                                                                                                                 |
|------------------------------------------------------|-------------------------------------------------------------------------------------------------------------------------------------------------------|
| Material contact                                     | Copper alloy                                                                                                                                          |
| No. of poles                                         | 6                                                                                                                                                     |
| Commercial data                                      |                                                                                                                                                       |
| ECLASS-6.0                                           | 27279218                                                                                                                                              |
| ECLASS-6.1                                           | 27279218                                                                                                                                              |
| ECLASS-7.0                                           | 27279218                                                                                                                                              |
| ECLASS-8.0                                           | 27279218                                                                                                                                              |
| ECLASS-9.0                                           | 27060312                                                                                                                                              |
| ECLASS-10.1                                          | 27060312                                                                                                                                              |
| ECLASS-11.1                                          | 27060312                                                                                                                                              |
| ECLASS-12.0                                          | 27060312                                                                                                                                              |
| ETIM-5.0                                             | EC000830                                                                                                                                              |
| customs tariff number                                | 85444290                                                                                                                                              |
| GTIN                                                 | 4048879681476                                                                                                                                         |
| Packaging unit                                       | 1                                                                                                                                                     |
| Electrical data   Supply                             |                                                                                                                                                       |
| Operating voltage DC max.                            | 24 V                                                                                                                                                  |
| Operating current per contact max. (40°C)            | 6 A                                                                                                                                                   |
| Diagnostics                                          |                                                                                                                                                       |
| Status indication LED                                | no                                                                                                                                                    |
| Installation   Connection                            |                                                                                                                                                       |
| Family construction form                             | AMP SuperSeal 1.5                                                                                                                                     |
| Device protection   Electrical                       |                                                                                                                                                       |
| Degree of protection (EN IEC 60529)                  | IP67                                                                                                                                                  |
| Additional condition protection degree               | inserted, locked                                                                                                                                      |
| Pollution Degree                                     | 3                                                                                                                                                     |
| Additional suppressor                                | without components                                                                                                                                    |
| Mechanical data   Material data                      |                                                                                                                                                       |
| Color housing                                        | black                                                                                                                                                 |
| Material gasket                                      | Silicon                                                                                                                                               |
| Material housing                                     | Plastic                                                                                                                                               |
| Material overmolding                                 | TPU                                                                                                                                                   |
| Mechanical data   Mounting data                      |                                                                                                                                                       |
| Looking techniques                                   | Snap-in connector                                                                                                                                     |
| Environmental characteristics   Climatic             |                                                                                                                                                       |
| Operating temperature min.                           | -40 °C                                                                                                                                                |
| Operating temperature max.                           | 125 °C                                                                                                                                                |
| Additional condition temperature range               | depending on cable quality                                                                                                                            |
| Important installation notes                         |                                                                                                                                                       |
| Note on strain relief                                | Protect the connectors by suitable measures from mechanical loads, e.g. by the usage of cable ties.                                                   |
| Note on bending radius                               | <b>Attention:</b> Observe the permissible bending radii when laying cables, as the IP protection class can be endangered by excessive bending forces. |