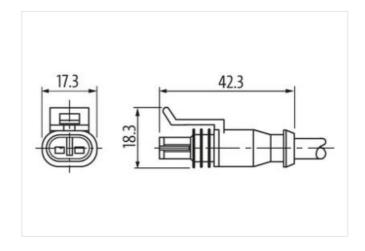

## Valve plug MSC SuperSeal female with cable

PUR 2x0.75 bk 0.3m

Xtreme - Outdoor Male straight max. 24 V DC 2-pole without components

without cable sleeves

Plastic housings with good resistance against chemicals and oils.

## Illustration

Product may differ from Image

| Cable length             | 0,3 m      |
|--------------------------|------------|
| Side 1                   |            |
| Mounting method          | inserted   |
| Coating contact          | tin-plated |
| Family construction form | SuperSeal  |