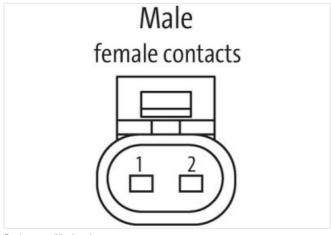

## Valve plug MSC SuperSeal female with cable

PUR 2x0.75 bk 0.3m

Xtreme - Outdoor Male straight max. 24 V DC 2-pole without components

without cable sleeves

Plastic housings with good resistance against chemicals and oils.

## Illustration

Product may differ from Image

| Cable length             | 0,3 m      |
|--------------------------|------------|
| Side 1                   |            |
| Mounting method          | inserted   |
| Coating contact          | tin-plated |
| Family construction form | SuperSeal  |