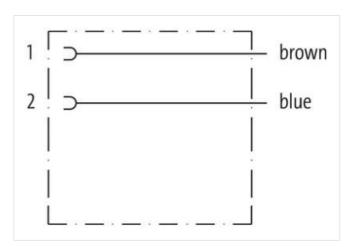

## Valve plug MSC SuperSeal female with cable

PUR 2x0.75 bk 0.3m

Xtreme - Outdoor Male straight max. 24 V DC 2-pole without components

without cable sleeves

Plastic housings with good resistance against chemicals and oils.

## Illustration

Product may differ from Image

| Cable length             | 0,3 m      |
|--------------------------|------------|
| Side 1                   |            |
| Mounting method          | inserted   |
| Coating contact          | tin-plated |
| Family construction form | SuperSeal  |