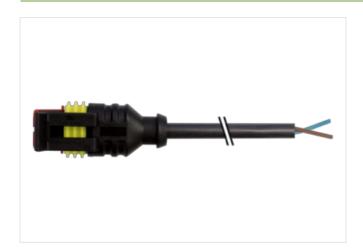

## Valve plug MSC SuperSeal female with cable

PUR 2x0.75 bk 0.3m

Xtreme - Outdoor Male straight max. 24 V DC 2-pole without components

without cable sleeves

Plastic housings with good resistance against chemicals and oils.

## Illustration

Product may differ from Image

| Cable length             | 0,3 m      |
|--------------------------|------------|
| Side 1                   |            |
| Mounting method          | inserted   |
| Coating contact          | tin-plated |
| Family construction form | SuperSeal  |