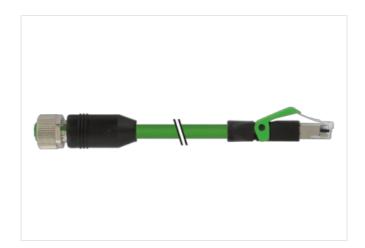

## M12 female 0° D-cod. / RJ45 male 0° shielded

PUR 1x4xAWG22 shielded gn UL/CSA+drag ch. 7.5m

Product fulfills requirements according to UN/ECE R118 Ethernet CAT5
Female straight – male straight
M12 – RJ45, 4-pole

## Illustration

stay connected

Product may differ from Image

| Degree of protection (EN IEC 60529)         IP20           Commercial data           ECLASS-6.0         27061801           ECLASS-6.1         27060307           ECLASS-7.0         27060307           ECLASS-8.0         27060307           ECLASS-9.0         27060307           ECLASS-10.1         27060307           ECLASS-11.1         27060307           ECLASS-12.0         27060307           ECLASS-12.0         27060307           ETIM-5.0         EC002599           customs tariff number         85444290           GTIN         4048879550765                                                                                                                                                                                                                                                                                                                                                                                                                                                                                                                                                                                                                                                                                                                                                                                                                                                                                                                                                                                                                                                                                                                                                                                                                                                                                                                                                                                                                                                                                                                                                                 | Cable length                        | 7,5 m             |
|--------------------------------------------------------------------------------------------------------------------------------------------------------------------------------------------------------------------------------------------------------------------------------------------------------------------------------------------------------------------------------------------------------------------------------------------------------------------------------------------------------------------------------------------------------------------------------------------------------------------------------------------------------------------------------------------------------------------------------------------------------------------------------------------------------------------------------------------------------------------------------------------------------------------------------------------------------------------------------------------------------------------------------------------------------------------------------------------------------------------------------------------------------------------------------------------------------------------------------------------------------------------------------------------------------------------------------------------------------------------------------------------------------------------------------------------------------------------------------------------------------------------------------------------------------------------------------------------------------------------------------------------------------------------------------------------------------------------------------------------------------------------------------------------------------------------------------------------------------------------------------------------------------------------------------------------------------------------------------------------------------------------------------------------------------------------------------------------------------------------------------|-------------------------------------|-------------------|
| Mounting method         inserted, screwed           Family construction form         M12           Thread         M12 x 1           Coding         D           Material         PUR           No. of poles         4           Width across flats         SW13           Degree of protection (EN IEC 60529)         IP67           Side 2         Side 2           Mounting method         pluggable           Family construction form         RJ45           Material         PUR           No. of poles         4           Degree of protection (EN IEC 60529)         IP20           Commercial date         ECLASS-6.0           ECLASS-6.1         27060307           ECLASS-7.0         27060307           ECLASS-8.0         27060307           ECLASS-9.0         27060307           ECLASS-10.1         27060307           ECLASS-11.1         27060307           ECLASS-12.0         27060307           ECLASS-12.1         27060307           ECLASS-12.0         27060307           ECLASS-12.0         27060307           ECLASS-12.0         27060307           ECLASS-10.1         4048879550765                                                                                                                                                                                                                                                                                                                                                                                                                                                                                                                                                                                                                                                                                                                                                                                                                                                                                                                                                                                                             | Side 1                              |                   |
| Family construction form         M12           Thread         M12 x 1           Coding         D           Material         PUR           No. of poles         4           Width across flats         SW13           Degree of protection (EN IEC 80529)         IP67           Side 2           Wound in the protection (EN IEC 80529)           Mounting method         pluggable           Family construction form         RJ45           Material         PUR           No. of poles         4           Degree of protection (EN IEC 80529)         IP0           Commercial data           ECLASS-6.0         27061801           ECLASS-6.1         27060307           ECLASS-7.0         27060307           ECLASS-8.0         27060307           ECLASS-9.0         27060307           ECLASS-9.0         27060307           ECLASS-10.1         27060307           ECLASS-11.1         27060307           ECLASS-12.0         27060307           ECLASS-12.0         27060307           ECLASS-12.0         27060307           ECIASS-12.0         27060307           ECIASS-12.0                                                                                                                                                                                                                                                                                                                                                                                                                                                                                                                                                                                                                                                                                                                                                                                                                                                                                                                                                                                                                                    | Tightening torque                   | 0,6 Nm            |
| Thread M12 x 1  Coding D  Material PUR  No. of poles 4  Width across flats SW13  Degree of protection (EN IEC 60529) IP67  Side 2  Mounting method pluggable Family construction form RJ45  Material PUR  No. of poles 4  Degree of protection (EN IEC 60529) IP67  Side 2  Mounting method pluggable Family construction form RJ45  Material PUR  No. of poles 4  Degree of protection (EN IEC 60529) IP20  Commercial data  ECLASS-6.0 27061801  ECLASS-6.1 27060307  ECLASS-7.0 27060307  ECLASS-8.0 27060307  ECLASS-9.0 27060307  ECLASS-9.0 27060307  ECLASS-11.1 27060307  ECLASS-11.1 27060307  ECLASS-11.1 27060307  ECLASS-11.1 27060307  ECLASS-11.1 27060307  ECLASS-12.0 27060307  ECLASS-11.1 27060307  ECLASS-11. | Mounting method                     | inserted, screwed |
| Coding         D           Material         PUR           No. of poles         4           Width across flats         SW13           Degree of protection (EN IEC 60529)         IP67           Side 2           Mounting method         pluggable           Family construction form         RJ45           Material         PUR           No. of poles         4           Degree of protection (EN IEC 60529)         IP20           Commercial data           ECLASS-6.0         27061801           ECLASS-6.1         27060307           ECLASS-7.0         27060307           ECLASS-8.0         27060307           ECLASS-9.0         27060307           ECLASS-10.1         27060307           ECLASS-11.2         27060307           ECLASS-12.0         27060307           ECLASS-12.0         27060307           ECLASS-12.0         27060307           ECIMS-S-10         ECO02599           Customs tariff number         85444290           GTIN         4048879550765           Packaging unit         1           Electrical data   Supply                                                                                                                                                                                                                                                                                                                                                                                                                                                                                                                                                                                                                                                                                                                                                                                                                                                                                                                                                                                                                                                                     | Family construction form            | M12               |
| Material         PUR           No. of poles         4           Width across flats         SW13           Degree of protection (EN IEC 60529)         IP67           Side 2           Wound in the protection of the pluggable           Family construction form         RJ45           Material         PUR           No. of poles         4           Degree of protection (EN IEC 60529)         IP20           Commercial data           ECLASS-6.0         27061801           ECLASS-6.1         27060307           ECLASS-7.0         27060307           ECLASS-8.0         27060307           ECLASS-9.0         27060307           ECLASS-10.1         27060307           ECLASS-11.1         27060307           ECLASS-12.0         27060307           ECLASS-12.0         27060307           ETIM-5.0         EC002599           customs tariff number         85444290           GTIN         4048879550765           Packaging unit         1                                                                                                                                                                                                                                                                                                                                                                                                                                                                                                                                                                                                                                                                                                                                                                                                                                                                                                                                                                                                                                                                                                                                                                     | Thread                              | M12 x 1           |
| No. of poles         4           Width across flats         SW13           Degree of protection (EN IEC 60529)         IP67           Side 2           Mounting method         pluggable           Family construction form         RJ45           Material         PUR           No. of poles         4           Degree of protection (EN IEC 60529)         IP20           Commercial data           ECLASS-6.0         27061801           ECLASS-6.1         27060307           ECLASS-7.0         27060307           ECLASS-8.0         27060307           ECLASS-9.0         27060307           ECLASS-11.1         27060307           ECLASS-11.1         27060307           ECLASS-11.1         27060307           ECLASS-11.1         27060307           ECLASS-11.0         27060307           ECLASS-12.0         27060307           ETIM-5.0         EC002599           customs tariff number         85444290           GTIN         4048879550765           Packaging unit         1           Electrical data   Supply                                                                                                                                                                                                                                                                                                                                                                                                                                                                                                                                                                                                                                                                                                                                                                                                                                                                                                                                                                                                                                                                                          | Coding                              |                   |
| Width across flats         SW13           Degree of protection (EN IEC 60529)         IP67           Side 2         Wounting method         pluggable           Family construction form         RJ45           Material         PUR           No. of poles         4           Degree of protection (EN IEC 60529)         IP20           Commercial data           ECLASS-6.0         27061801           ECLASS-6.1         27060307           ECLASS-7.0         27060307           ECLASS-8.0         27060307           ECLASS-9.0         27060307           ECLASS-1.1         27060307           ECLASS-11.1         27060307           ECLASS-11.1         27060307           ECLASS-12.0         27060307           ETIM-5.0         EC002599           customs tariff number         85444290           GTIN         4048879550765           Packaging unit         1           Electrical data   Supply                                                                                                                                                                                                                                                                                                                                                                                                                                                                                                                                                                                                                                                                                                                                                                                                                                                                                                                                                                                                                                                                                                                                                                                                            | Material                            | PUR               |
| Degree of protection (EN IEC 60529)         IP67           Side 2         Mounting method         pluggable           Family construction form         RJ45           Material         PUR           No. of poles         4           Degree of protection (EN IEC 60529)         IP20           Commercial data           ECLASS-6.0         27061801           ECLASS-6.1         27060307           ECLASS-7.0         27060307           ECLASS-8.0         27060307           ECLASS-9.0         27060307           ECLASS-9.1.1         27060307           ECLASS-11.1         27060307           ECLASS-11.1         27060307           ECLASS-12.0         27060307           ECLASS-12.0         27060307           ETIM-5.0         EC002599           customs tariff number         85444290           GTIN         4048879550765           Packaging unit         1           Electrical data   Supply                                                                                                                                                                                                                                                                                                                                                                                                                                                                                                                                                                                                                                                                                                                                                                                                                                                                                                                                                                                                                                                                                                                                                                                                             | No. of poles                        |                   |
| Side 2           Mounting method         pluggable           Family construction form         RJ45           Material         PUR           No. of poles         4           Degree of protection (EN IEC 60529)         IP20           Commercial data           ECLASS-6.0         27061801           ECLASS-7.0         27060307           ECLASS-7.0         27060307           ECLASS-8.0         27060307           ECLASS-9.0         27060307           ECLASS-10.1         27060307           ECLASS-11.1         27060307           ECLASS-12.0         27060307           ECLASS-12.0         27060307           ETIM-5.0         EC002599           customs tariff number         85444290           GTIN         4048879550765           Packaging unit         1           Electrical data   Supply                                                                                                                                                                                                                                                                                                                                                                                                                                                                                                                                                                                                                                                                                                                                                                                                                                                                                                                                                                                                                                                                                                                                                                                                                                                                                                              |                                     | SW13              |
| Mounting method         pluggable           Family construction form         RJ45           Material         PUR           No. of poles         4           Degree of protection (EN IEC 60529)         IP20           Commercial data           ECLASS-6.0         27061801           ECLASS-6.1         27060307           ECLASS-7.0         27060307           ECLASS-8.0         27060307           ECLASS-9.0         27060307           ECLASS-10.1         27060307           ECLASS-11.1         27060307           ECLASS-12.0         27060307           ETIM-5.0         EC002599           customs tariff number         85444290           GTIN         4048879550765           Packaging unit         1           Electrical data   Supply                                                                                                                                                                                                                                                                                                                                                                                                                                                                                                                                                                                                                                                                                                                                                                                                                                                                                                                                                                                                                                                                                                                                                                                                                                                                                                                                                                      | Degree of protection (EN IEC 60529) | IP67              |
| Family construction form         RJ45           Material         PUR           No. of poles         4           Degree of protection (EN IEC 60529)         IP20           Commercial data           ECLASS-6.0         27061801           ECLASS-6.1         27060307           ECLASS-7.0         27060307           ECLASS-8.0         27060307           ECLASS-9.0         27060307           ECLASS-10.1         27060307           ECLASS-11.1         27060307           ECLASS-12.0         27060307           ETIM-5.0         EC002599           customs tariff number         85444290           GTIN         4048879550765           Packaging unit         1           Electrical data   Supply                                                                                                                                                                                                                                                                                                                                                                                                                                                                                                                                                                                                                                                                                                                                                                                                                                                                                                                                                                                                                                                                                                                                                                                                                                                                                                                                                                                                                  | Side 2                              |                   |
| Material         PUR           No. of poles         4           Degree of protection (EN IEC 60529)         IP20           Commercial data           ECLASS-6.0         27061801           ECLASS-6.1         27060307           ECLASS-7.0         27060307           ECLASS-8.0         27060307           ECLASS-9.0         27060307           ECLASS-10.1         27060307           ECLASS-11.1         27060307           ECLASS-12.0         27060307           ETIM-5.0         EC002599           customs tariff number         85444290           GTIN         4048879550765           Packaging unit         1           Electrical data   Supply                                                                                                                                                                                                                                                                                                                                                                                                                                                                                                                                                                                                                                                                                                                                                                                                                                                                                                                                                                                                                                                                                                                                                                                                                                                                                                                                                                                                                                                                  | Mounting method                     | pluggable         |
| No. of poles       4         Degree of protection (EN IEC 60529)       IP20         Commercial data         ECLASS-6.0       27061801         ECLASS-6.1       27060307         ECLASS-7.0       27060307         ECLASS-8.0       27060307         ECLASS-9.0       27060307         ECLASS-10.1       27060307         ECLASS-11.1       27060307         ECLASS-12.0       27060307         ETIM-5.0       EC002599         customs tariff number       85444290         GTIN       4048879550765         Packaging unit       1         Electrical data   Supply                                                                                                                                                                                                                                                                                                                                                                                                                                                                                                                                                                                                                                                                                                                                                                                                                                                                                                                                                                                                                                                                                                                                                                                                                                                                                                                                                                                                                                                                                                                                                           | Family construction form            | RJ45              |
| Degree of protection (EN IEC 60529)   IP20                                                                                                                                                                                                                                                                                                                                                                                                                                                                                                                                                                                                                                                                                                                                                                                                                                                                                                                                                                                                                                                                                                                                                                                                                                                                                                                                                                                                                                                                                                                                                                                                                                                                                                                                                                                                                                                                                                                                                                                                                                                                                     | Material                            | PUR               |
| Commercial data           ECLASS-6.0         27061801           ECLASS-6.1         27060307           ECLASS-7.0         27060307           ECLASS-8.0         27060307           ECLASS-9.0         27060307           ECLASS-10.1         27060307           ECLASS-11.1         27060307           ECLASS-12.0         27060307           ETIM-5.0         EC002599           customs tariff number         85444290           GTIN         4048879550765           Packaging unit         1           Electrical data   Supply                                                                                                                                                                                                                                                                                                                                                                                                                                                                                                                                                                                                                                                                                                                                                                                                                                                                                                                                                                                                                                                                                                                                                                                                                                                                                                                                                                                                                                                                                                                                                                                             | No. of poles                        | 4                 |
| ECLASS-6.0 27061801  ECLASS-6.1 27060307  ECLASS-7.0 27060307  ECLASS-8.0 27060307  ECLASS-9.0 27060307  ECLASS-10.1 27060307  ECLASS-11.1 27060307  ETIM-5.0 EC002599  customs tariff number 85444290  GTIN 4048879550765  Packaging unit 1  Electrical data   Supply                                                                                                                                                                                                                                                                                                                                                                                                                                                                                                                                                                                                                                                                                                                                                                                                                                                                                                                                                                                                                                                                                                                                                                                                                                                                                                                                                                                                                                                                                                                                                                                                                                                                                               | Degree of protection (EN IEC 60529) | IP20              |
| ECLASS-6.1       27060307         ECLASS-7.0       27060307         ECLASS-8.0       27060307         ECLASS-9.0       27060307         ECLASS-10.1       27060307         ECLASS-11.1       27060307         ECLASS-12.0       27060307         ETIM-5.0       EC002599         customs tariff number       85444290         GTIN       4048879550765         Packaging unit       1         Electrical data   Supply                                                                                                                                                                                                                                                                                                                                                                                                                                                                                                                                                                                                                                                                                                                                                                                                                                                                                                                                                                                                                                                                                                                                                                                                                                                                                                                                                                                                                                                                                                                                                                                                                                                                                                         | Commercial data                     |                   |
| ECLASS-7.0       27060307         ECLASS-8.0       27060307         ECLASS-9.0       27060307         ECLASS-10.1       27060307         ECLASS-11.1       27060307         ECLASS-12.0       27060307         ETIM-5.0       EC002599         customs tariff number       85444290         GTIN       4048879550765         Packaging unit       1         Electrical data   Supply                                                                                                                                                                                                                                                                                                                                                                                                                                                                                                                                                                                                                                                                                                                                                                                                                                                                                                                                                                                                                                                                                                                                                                                                                                                                                                                                                                                                                                                                                                                                                                                                                                                                                                                                           | ECLASS-6.0                          | 27061801          |
| ECLASS-8.0       27060307         ECLASS-9.0       27060307         ECLASS-10.1       27060307         ECLASS-11.1       27060307         ECLASS-12.0       27060307         ETIM-5.0       EC002599         customs tariff number       85444290         GTIN       4048879550765         Packaging unit       1         Electrical data   Supply                                                                                                                                                                                                                                                                                                                                                                                                                                                                                                                                                                                                                                                                                                                                                                                                                                                                                                                                                                                                                                                                                                                                                                                                                                                                                                                                                                                                                                                                                                                                                                                                                                                                                                                                                                             | ECLASS-6.1                          | 27060307          |
| ECLASS-9.0       27060307         ECLASS-10.1       27060307         ECLASS-11.1       27060307         ECLASS-12.0       27060307         ETIM-5.0       EC002599         customs tariff number       85444290         GTIN       4048879550765         Packaging unit       1         Electrical data   Supply                                                                                                                                                                                                                                                                                                                                                                                                                                                                                                                                                                                                                                                                                                                                                                                                                                                                                                                                                                                                                                                                                                                                                                                                                                                                                                                                                                                                                                                                                                                                                                                                                                                                                                                                                                                                               | ECLASS-7.0                          | 27060307          |
| ECLASS-10.1       27060307         ECLASS-11.1       27060307         ECLASS-12.0       27060307         ETIM-5.0       EC002599         customs tariff number       85444290         GTIN       4048879550765         Packaging unit       1         Electrical data   Supply                                                                                                                                                                                                                                                                                                                                                                                                                                                                                                                                                                                                                                                                                                                                                                                                                                                                                                                                                                                                                                                                                                                                                                                                                                                                                                                                                                                                                                                                                                                                                                                                                                                                                                                                                                                                                                                 | ECLASS-8.0                          | 27060307          |
| ECLASS-11.1       27060307         ECLASS-12.0       27060307         ETIM-5.0       EC002599         customs tariff number       85444290         GTIN       4048879550765         Packaging unit       1         Electrical data   Supply                                                                                                                                                                                                                                                                                                                                                                                                                                                                                                                                                                                                                                                                                                                                                                                                                                                                                                                                                                                                                                                                                                                                                                                                                                                                                                                                                                                                                                                                                                                                                                                                                                                                                                                                                                                                                                                                                    | ECLASS-9.0                          | 27060307          |
| ECLASS-12.0       27060307         ETIM-5.0       EC002599         customs tariff number       85444290         GTIN       4048879550765         Packaging unit       1         Electrical data   Supply                                                                                                                                                                                                                                                                                                                                                                                                                                                                                                                                                                                                                                                                                                                                                                                                                                                                                                                                                                                                                                                                                                                                                                                                                                                                                                                                                                                                                                                                                                                                                                                                                                                                                                                                                                                                                                                                                                                       | ECLASS-10.1                         |                   |
| ETIM-5.0         EC002599           customs tariff number         85444290           GTIN         4048879550765           Packaging unit         1           Electrical data   Supply                                                                                                                                                                                                                                                                                                                                                                                                                                                                                                                                                                                                                                                                                                                                                                                                                                                                                                                                                                                                                                                                                                                                                                                                                                                                                                                                                                                                                                                                                                                                                                                                                                                                                                                                                                                                                                                                                                                                          |                                     | 27060307          |
| customs tariff number         85444290           GTIN         4048879550765           Packaging unit         1           Electrical data   Supply                                                                                                                                                                                                                                                                                                                                                                                                                                                                                                                                                                                                                                                                                                                                                                                                                                                                                                                                                                                                                                                                                                                                                                                                                                                                                                                                                                                                                                                                                                                                                                                                                                                                                                                                                                                                                                                                                                                                                                              | ECLASS-12.0                         | 27060307          |
| GTIN 4048879550765 Packaging unit 1  Electrical data   Supply                                                                                                                                                                                                                                                                                                                                                                                                                                                                                                                                                                                                                                                                                                                                                                                                                                                                                                                                                                                                                                                                                                                                                                                                                                                                                                                                                                                                                                                                                                                                                                                                                                                                                                                                                                                                                                                                                                                                                                                                                                                                  | ETIM-5.0                            | EC002599          |
| Packaging unit 1  Electrical data   Supply                                                                                                                                                                                                                                                                                                                                                                                                                                                                                                                                                                                                                                                                                                                                                                                                                                                                                                                                                                                                                                                                                                                                                                                                                                                                                                                                                                                                                                                                                                                                                                                                                                                                                                                                                                                                                                                                                                                                                                                                                                                                                     | customs tariff number               | 85444290          |
| Electrical data   Supply                                                                                                                                                                                                                                                                                                                                                                                                                                                                                                                                                                                                                                                                                                                                                                                                                                                                                                                                                                                                                                                                                                                                                                                                                                                                                                                                                                                                                                                                                                                                                                                                                                                                                                                                                                                                                                                                                                                                                                                                                                                                                                       | GTIN                                | 4048879550765     |
|                                                                                                                                                                                                                                                                                                                                                                                                                                                                                                                                                                                                                                                                                                                                                                                                                                                                                                                                                                                                                                                                                                                                                                                                                                                                                                                                                                                                                                                                                                                                                                                                                                                                                                                                                                                                                                                                                                                                                                                                                                                                                                                                | Packaging unit                      | 1                 |
| Operating voltage DC max. 60 V                                                                                                                                                                                                                                                                                                                                                                                                                                                                                                                                                                                                                                                                                                                                                                                                                                                                                                                                                                                                                                                                                                                                                                                                                                                                                                                                                                                                                                                                                                                                                                                                                                                                                                                                                                                                                                                                                                                                                                                                                                                                                                 | Electrical data   Supply            |                   |
|                                                                                                                                                                                                                                                                                                                                                                                                                                                                                                                                                                                                                                                                                                                                                                                                                                                                                                                                                                                                                                                                                                                                                                                                                                                                                                                                                                                                                                                                                                                                                                                                                                                                                                                                                                                                                                                                                                                                                                                                                                                                                                                                | Operating voltage DC max.           | 60 V              |