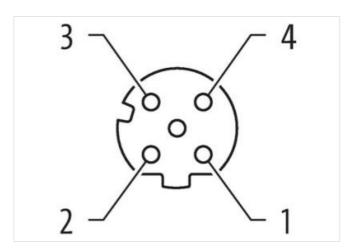

## Illustration

stay connected

Product may differ from Image

| Degree of protection (EN IEC 60529)         IP20           Commercial data           ECLASS-6.0         27061801           ECLASS-6.1         27060307           ECLASS-7.0         27060307           ECLASS-8.0         27060307           ECLASS-9.0         27060307           ECLASS-10.1         27060307           ECLASS-11.1         27060307           ECLASS-12.0         27060307           ECLASS-12.0         27060307           ETIM-5.0         EC002599           customs tariff number         85444290           GTIN         4048879550765                                                                                                                                                                                                                                                                                                                                                                                                                                                                                                                                                                                                                                                                                                                                                                                                                                                                                                                                                                                                                                                                                                                                                                                                                                                                                                                                                                                                                                                                                                                                                                 | Cable length                        | 7,5 m             |
|--------------------------------------------------------------------------------------------------------------------------------------------------------------------------------------------------------------------------------------------------------------------------------------------------------------------------------------------------------------------------------------------------------------------------------------------------------------------------------------------------------------------------------------------------------------------------------------------------------------------------------------------------------------------------------------------------------------------------------------------------------------------------------------------------------------------------------------------------------------------------------------------------------------------------------------------------------------------------------------------------------------------------------------------------------------------------------------------------------------------------------------------------------------------------------------------------------------------------------------------------------------------------------------------------------------------------------------------------------------------------------------------------------------------------------------------------------------------------------------------------------------------------------------------------------------------------------------------------------------------------------------------------------------------------------------------------------------------------------------------------------------------------------------------------------------------------------------------------------------------------------------------------------------------------------------------------------------------------------------------------------------------------------------------------------------------------------------------------------------------------------|-------------------------------------|-------------------|
| Mounting method         inserted, screwed           Family construction form         M12           Thread         M12 x 1           Coding         D           Material         PUR           No. of poles         4           Width across flats         SW13           Degree of protection (EN IEC 60529)         IP67           Side 2         Side 2           Mounting method         pluggable           Family construction form         RJ45           Material         PUR           No. of poles         4           Degree of protection (EN IEC 60529)         IP20           Commercial date         ECLASS-6.0           ECLASS-6.1         27060307           ECLASS-7.0         27060307           ECLASS-8.0         27060307           ECLASS-9.0         27060307           ECLASS-10.1         27060307           ECLASS-11.1         27060307           ECLASS-12.0         27060307           ECLASS-12.1         27060307           ECLASS-12.0         27060307           ECLASS-12.0         27060307           ECLASS-12.0         27060307           ECLASS-10.1         4048879550765                                                                                                                                                                                                                                                                                                                                                                                                                                                                                                                                                                                                                                                                                                                                                                                                                                                                                                                                                                                                             | Side 1                              |                   |
| Family construction form         M12           Thread         M12 x 1           Coding         D           Material         PUR           No. of poles         4           Width across flats         SW13           Degree of protection (EN IEC 80529)         IP67           Side 2           Wound in the protection (EN IEC 80529)           Mounting method         pluggable           Family construction form         RJ45           Material         PUR           No. of poles         4           Degree of protection (EN IEC 80529)         IP0           Commercial data           ECLASS-6.0         27061801           ECLASS-6.1         27060307           ECLASS-7.0         27060307           ECLASS-8.0         27060307           ECLASS-9.0         27060307           ECLASS-9.0         27060307           ECLASS-10.1         27060307           ECLASS-11.1         27060307           ECLASS-12.0         27060307           ECLASS-12.0         27060307           ECLASS-12.0         27060307           ECIASS-12.0         27060307           ECIASS-12.0                                                                                                                                                                                                                                                                                                                                                                                                                                                                                                                                                                                                                                                                                                                                                                                                                                                                                                                                                                                                                                    | Tightening torque                   | 0,6 Nm            |
| Thread M12 x 1  Coding D  Material PUR  No. of poles 4  Width across flats SW13  Degree of protection (EN IEC 60529) IP67  Side 2  Mounting method pluggable Family construction form RJ45  Material PUR  No. of poles 4  Degree of protection (EN IEC 60529) IP67  Side 2  Mounting method pluggable Family construction form RJ45  Material PUR  No. of poles 4  Degree of protection (EN IEC 60529) IP20  Commercial data  ECLASS-6.0 27061801  ECLASS-6.1 27060307  ECLASS-7.0 27060307  ECLASS-8.0 27060307  ECLASS-9.0 27060307  ECLASS-9.0 27060307  ECLASS-11.1 27060307  ECLASS-11.1 27060307  ECLASS-11.1 27060307  ECLASS-11.1 27060307  ECLASS-11.1 27060307  ECLASS-12.0 27060307  ECLASS-11.1 27060307  ECLASS-11. | Mounting method                     | inserted, screwed |
| Coding         D           Material         PUR           No. of poles         4           Width across flats         SW13           Degree of protection (EN IEC 60529)         IP67           Side 2           Mounting method         pluggable           Family construction form         RJ45           Material         PUR           No. of poles         4           Degree of protection (EN IEC 60529)         IP20           Commercial data           ECLASS-6.0         27061801           ECLASS-6.1         27060307           ECLASS-7.0         27060307           ECLASS-8.0         27060307           ECLASS-9.0         27060307           ECLASS-10.1         27060307           ECLASS-11.2         27060307           ECLASS-12.0         27060307           ECLASS-12.0         27060307           ECLASS-12.0         27060307           ECIMS-S-10         ECO02599           Customs tariff number         85444290           GTIN         4048879550765           Packaging unit         1           Electrical data   Supply                                                                                                                                                                                                                                                                                                                                                                                                                                                                                                                                                                                                                                                                                                                                                                                                                                                                                                                                                                                                                                                                     | Family construction form            | M12               |
| Material         PUR           No. of poles         4           Width across flats         SW13           Degree of protection (EN IEC 60529)         IP67           Side 2           Wound in the protection of the pluggable           Family construction form         RJ45           Material         PUR           No. of poles         4           Degree of protection (EN IEC 60529)         IP20           Commercial data           ECLASS-6.0         27061801           ECLASS-6.1         27060307           ECLASS-7.0         27060307           ECLASS-8.0         27060307           ECLASS-9.0         27060307           ECLASS-10.1         27060307           ECLASS-11.1         27060307           ECLASS-12.0         27060307           ECLASS-12.0         27060307           ETIM-5.0         EC002599           customs tariff number         85444290           GTIN         4048879550765           Packaging unit         1                                                                                                                                                                                                                                                                                                                                                                                                                                                                                                                                                                                                                                                                                                                                                                                                                                                                                                                                                                                                                                                                                                                                                                     | Thread                              | M12 x 1           |
| No. of poles         4           Width across flats         SW13           Degree of protection (EN IEC 60529)         IP67           Side 2           Mounting method         pluggable           Family construction form         RJ45           Material         PUR           No. of poles         4           Degree of protection (EN IEC 60529)         IP20           Commercial data           ECLASS-6.0         27061801           ECLASS-6.1         27060307           ECLASS-7.0         27060307           ECLASS-8.0         27060307           ECLASS-9.0         27060307           ECLASS-11.1         27060307           ECLASS-11.1         27060307           ECLASS-11.1         27060307           ECLASS-11.1         27060307           ECLASS-11.0         27060307           ECLASS-12.0         27060307           ETIM-5.0         EC002599           customs tariff number         85444290           GTIN         4048879550765           Packaging unit         1           Electrical data   Supply                                                                                                                                                                                                                                                                                                                                                                                                                                                                                                                                                                                                                                                                                                                                                                                                                                                                                                                                                                                                                                                                                          | Coding                              |                   |
| Width across flats         SW13           Degree of protection (EN IEC 60529)         IP67           Side 2         Wounting method         pluggable           Family construction form         RJ45           Material         PUR           No. of poles         4           Degree of protection (EN IEC 60529)         IP20           Commercial data           ECLASS-6.0         27061801           ECLASS-6.1         27060307           ECLASS-7.0         27060307           ECLASS-8.0         27060307           ECLASS-9.0         27060307           ECLASS-1.1         27060307           ECLASS-11.1         27060307           ECLASS-11.1         27060307           ECLASS-12.0         27060307           ETIM-5.0         EC002599           customs tariff number         85444290           GTIN         4048879550765           Packaging unit         1           Electrical data   Supply                                                                                                                                                                                                                                                                                                                                                                                                                                                                                                                                                                                                                                                                                                                                                                                                                                                                                                                                                                                                                                                                                                                                                                                                            | Material                            | PUR               |
| Degree of protection (EN IEC 60529)         IP67           Side 2         Mounting method         pluggable           Family construction form         RJ45           Material         PUR           No. of poles         4           Degree of protection (EN IEC 60529)         IP20           Commercial data           ECLASS-6.0         27061801           ECLASS-6.1         27060307           ECLASS-7.0         27060307           ECLASS-8.0         27060307           ECLASS-9.0         27060307           ECLASS-9.1.1         27060307           ECLASS-11.1         27060307           ECLASS-11.1         27060307           ECLASS-12.0         27060307           ECLASS-12.0         27060307           ETIM-5.0         EC002599           customs tariff number         85444290           GTIN         4048879550765           Packaging unit         1           Electrical data   Supply                                                                                                                                                                                                                                                                                                                                                                                                                                                                                                                                                                                                                                                                                                                                                                                                                                                                                                                                                                                                                                                                                                                                                                                                             | No. of poles                        |                   |
| Side 2           Mounting method         pluggable           Family construction form         RJ45           Material         PUR           No. of poles         4           Degree of protection (EN IEC 60529)         IP20           Commercial data           ECLASS-6.0         27061801           ECLASS-7.0         27060307           ECLASS-7.0         27060307           ECLASS-8.0         27060307           ECLASS-9.0         27060307           ECLASS-10.1         27060307           ECLASS-11.1         27060307           ECLASS-12.0         27060307           ECLASS-12.0         27060307           ETIM-5.0         EC002599           customs tariff number         85444290           GTIN         4048879550765           Packaging unit         1           Electrical data   Supply                                                                                                                                                                                                                                                                                                                                                                                                                                                                                                                                                                                                                                                                                                                                                                                                                                                                                                                                                                                                                                                                                                                                                                                                                                                                                                              |                                     | SW13              |
| Mounting method         pluggable           Family construction form         RJ45           Material         PUR           No. of poles         4           Degree of protection (EN IEC 60529)         IP20           Commercial data           ECLASS-6.0         27061801           ECLASS-6.1         27060307           ECLASS-7.0         27060307           ECLASS-8.0         27060307           ECLASS-9.0         27060307           ECLASS-10.1         27060307           ECLASS-11.1         27060307           ECLASS-12.0         27060307           ETIM-5.0         EC002599           customs tariff number         85444290           GTIN         4048879550765           Packaging unit         1           Electrical data   Supply                                                                                                                                                                                                                                                                                                                                                                                                                                                                                                                                                                                                                                                                                                                                                                                                                                                                                                                                                                                                                                                                                                                                                                                                                                                                                                                                                                      | Degree of protection (EN IEC 60529) | IP67              |
| Family construction form         RJ45           Material         PUR           No. of poles         4           Degree of protection (EN IEC 60529)         IP20           Commercial data           ECLASS-6.0         27061801           ECLASS-6.1         27060307           ECLASS-7.0         27060307           ECLASS-8.0         27060307           ECLASS-9.0         27060307           ECLASS-10.1         27060307           ECLASS-11.1         27060307           ECLASS-12.0         27060307           ETIM-5.0         EC002599           customs tariff number         85444290           GTIN         4048879550765           Packaging unit         1           Electrical data   Supply                                                                                                                                                                                                                                                                                                                                                                                                                                                                                                                                                                                                                                                                                                                                                                                                                                                                                                                                                                                                                                                                                                                                                                                                                                                                                                                                                                                                                  | Side 2                              |                   |
| Material         PUR           No. of poles         4           Degree of protection (EN IEC 60529)         IP20           Commercial data           ECLASS-6.0         27061801           ECLASS-6.1         27060307           ECLASS-7.0         27060307           ECLASS-8.0         27060307           ECLASS-9.0         27060307           ECLASS-10.1         27060307           ECLASS-11.1         27060307           ECLASS-12.0         27060307           ETIM-5.0         EC002599           customs tariff number         85444290           GTIN         4048879550765           Packaging unit         1           Electrical data   Supply                                                                                                                                                                                                                                                                                                                                                                                                                                                                                                                                                                                                                                                                                                                                                                                                                                                                                                                                                                                                                                                                                                                                                                                                                                                                                                                                                                                                                                                                  | Mounting method                     | pluggable         |
| No. of poles       4         Degree of protection (EN IEC 60529)       IP20         Commercial data         ECLASS-6.0       27061801         ECLASS-6.1       27060307         ECLASS-7.0       27060307         ECLASS-8.0       27060307         ECLASS-9.0       27060307         ECLASS-10.1       27060307         ECLASS-11.1       27060307         ECLASS-12.0       27060307         ETIM-5.0       EC002599         customs tariff number       85444290         GTIN       4048879550765         Packaging unit       1         Electrical data   Supply                                                                                                                                                                                                                                                                                                                                                                                                                                                                                                                                                                                                                                                                                                                                                                                                                                                                                                                                                                                                                                                                                                                                                                                                                                                                                                                                                                                                                                                                                                                                                           | Family construction form            | RJ45              |
| Degree of protection (EN IEC 60529)   IP20                                                                                                                                                                                                                                                                                                                                                                                                                                                                                                                                                                                                                                                                                                                                                                                                                                                                                                                                                                                                                                                                                                                                                                                                                                                                                                                                                                                                                                                                                                                                                                                                                                                                                                                                                                                                                                                                                                                                                                                                                                                                                     | Material                            | PUR               |
| Commercial data           ECLASS-6.0         27061801           ECLASS-6.1         27060307           ECLASS-7.0         27060307           ECLASS-8.0         27060307           ECLASS-9.0         27060307           ECLASS-10.1         27060307           ECLASS-11.1         27060307           ECLASS-12.0         27060307           ETIM-5.0         EC002599           customs tariff number         85444290           GTIN         4048879550765           Packaging unit         1           Electrical data   Supply                                                                                                                                                                                                                                                                                                                                                                                                                                                                                                                                                                                                                                                                                                                                                                                                                                                                                                                                                                                                                                                                                                                                                                                                                                                                                                                                                                                                                                                                                                                                                                                             | No. of poles                        | 4                 |
| ECLASS-6.0 27061801  ECLASS-6.1 27060307  ECLASS-7.0 27060307  ECLASS-8.0 27060307  ECLASS-9.0 27060307  ECLASS-10.1 27060307  ECLASS-11.1 27060307  ETIM-5.0 EC002599  customs tariff number 85444290  GTIN 4048879550765  Packaging unit 1  Electrical data   Supply                                                                                                                                                                                                                                                                                                                                                                                                                                                                                                                                                                                                                                                                                                                                                                                                                                                                                                                                                                                                                                                                                                                                                                                                                                                                                                                                                                                                                                                                                                                                                                                                                                                                                               | Degree of protection (EN IEC 60529) | IP20              |
| ECLASS-6.1       27060307         ECLASS-7.0       27060307         ECLASS-8.0       27060307         ECLASS-9.0       27060307         ECLASS-10.1       27060307         ECLASS-11.1       27060307         ECLASS-12.0       27060307         ETIM-5.0       EC002599         customs tariff number       85444290         GTIN       4048879550765         Packaging unit       1         Electrical data   Supply                                                                                                                                                                                                                                                                                                                                                                                                                                                                                                                                                                                                                                                                                                                                                                                                                                                                                                                                                                                                                                                                                                                                                                                                                                                                                                                                                                                                                                                                                                                                                                                                                                                                                                         | Commercial data                     |                   |
| ECLASS-7.0       27060307         ECLASS-8.0       27060307         ECLASS-9.0       27060307         ECLASS-10.1       27060307         ECLASS-11.1       27060307         ECLASS-12.0       27060307         ETIM-5.0       EC002599         customs tariff number       85444290         GTIN       4048879550765         Packaging unit       1         Electrical data   Supply                                                                                                                                                                                                                                                                                                                                                                                                                                                                                                                                                                                                                                                                                                                                                                                                                                                                                                                                                                                                                                                                                                                                                                                                                                                                                                                                                                                                                                                                                                                                                                                                                                                                                                                                           | ECLASS-6.0                          | 27061801          |
| ECLASS-8.0       27060307         ECLASS-9.0       27060307         ECLASS-10.1       27060307         ECLASS-11.1       27060307         ECLASS-12.0       27060307         ETIM-5.0       EC002599         customs tariff number       85444290         GTIN       4048879550765         Packaging unit       1         Electrical data   Supply                                                                                                                                                                                                                                                                                                                                                                                                                                                                                                                                                                                                                                                                                                                                                                                                                                                                                                                                                                                                                                                                                                                                                                                                                                                                                                                                                                                                                                                                                                                                                                                                                                                                                                                                                                             | ECLASS-6.1                          | 27060307          |
| ECLASS-9.0       27060307         ECLASS-10.1       27060307         ECLASS-11.1       27060307         ECLASS-12.0       27060307         ETIM-5.0       EC002599         customs tariff number       85444290         GTIN       4048879550765         Packaging unit       1         Electrical data   Supply                                                                                                                                                                                                                                                                                                                                                                                                                                                                                                                                                                                                                                                                                                                                                                                                                                                                                                                                                                                                                                                                                                                                                                                                                                                                                                                                                                                                                                                                                                                                                                                                                                                                                                                                                                                                               | ECLASS-7.0                          | 27060307          |
| ECLASS-10.1       27060307         ECLASS-11.1       27060307         ECLASS-12.0       27060307         ETIM-5.0       EC002599         customs tariff number       85444290         GTIN       4048879550765         Packaging unit       1         Electrical data   Supply                                                                                                                                                                                                                                                                                                                                                                                                                                                                                                                                                                                                                                                                                                                                                                                                                                                                                                                                                                                                                                                                                                                                                                                                                                                                                                                                                                                                                                                                                                                                                                                                                                                                                                                                                                                                                                                 | ECLASS-8.0                          | 27060307          |
| ECLASS-11.1       27060307         ECLASS-12.0       27060307         ETIM-5.0       EC002599         customs tariff number       85444290         GTIN       4048879550765         Packaging unit       1         Electrical data   Supply                                                                                                                                                                                                                                                                                                                                                                                                                                                                                                                                                                                                                                                                                                                                                                                                                                                                                                                                                                                                                                                                                                                                                                                                                                                                                                                                                                                                                                                                                                                                                                                                                                                                                                                                                                                                                                                                                    | ECLASS-9.0                          | 27060307          |
| ECLASS-12.0       27060307         ETIM-5.0       EC002599         customs tariff number       85444290         GTIN       4048879550765         Packaging unit       1         Electrical data   Supply                                                                                                                                                                                                                                                                                                                                                                                                                                                                                                                                                                                                                                                                                                                                                                                                                                                                                                                                                                                                                                                                                                                                                                                                                                                                                                                                                                                                                                                                                                                                                                                                                                                                                                                                                                                                                                                                                                                       | ECLASS-10.1                         |                   |
| ETIM-5.0         EC002599           customs tariff number         85444290           GTIN         4048879550765           Packaging unit         1           Electrical data   Supply                                                                                                                                                                                                                                                                                                                                                                                                                                                                                                                                                                                                                                                                                                                                                                                                                                                                                                                                                                                                                                                                                                                                                                                                                                                                                                                                                                                                                                                                                                                                                                                                                                                                                                                                                                                                                                                                                                                                          |                                     | 27060307          |
| customs tariff number         85444290           GTIN         4048879550765           Packaging unit         1           Electrical data   Supply                                                                                                                                                                                                                                                                                                                                                                                                                                                                                                                                                                                                                                                                                                                                                                                                                                                                                                                                                                                                                                                                                                                                                                                                                                                                                                                                                                                                                                                                                                                                                                                                                                                                                                                                                                                                                                                                                                                                                                              | ECLASS-12.0                         | 27060307          |
| GTIN 4048879550765 Packaging unit 1  Electrical data   Supply                                                                                                                                                                                                                                                                                                                                                                                                                                                                                                                                                                                                                                                                                                                                                                                                                                                                                                                                                                                                                                                                                                                                                                                                                                                                                                                                                                                                                                                                                                                                                                                                                                                                                                                                                                                                                                                                                                                                                                                                                                                                  | ETIM-5.0                            | EC002599          |
| Packaging unit 1  Electrical data   Supply                                                                                                                                                                                                                                                                                                                                                                                                                                                                                                                                                                                                                                                                                                                                                                                                                                                                                                                                                                                                                                                                                                                                                                                                                                                                                                                                                                                                                                                                                                                                                                                                                                                                                                                                                                                                                                                                                                                                                                                                                                                                                     | customs tariff number               | 85444290          |
| Electrical data   Supply                                                                                                                                                                                                                                                                                                                                                                                                                                                                                                                                                                                                                                                                                                                                                                                                                                                                                                                                                                                                                                                                                                                                                                                                                                                                                                                                                                                                                                                                                                                                                                                                                                                                                                                                                                                                                                                                                                                                                                                                                                                                                                       | GTIN                                | 4048879550765     |
|                                                                                                                                                                                                                                                                                                                                                                                                                                                                                                                                                                                                                                                                                                                                                                                                                                                                                                                                                                                                                                                                                                                                                                                                                                                                                                                                                                                                                                                                                                                                                                                                                                                                                                                                                                                                                                                                                                                                                                                                                                                                                                                                | Packaging unit                      | 1                 |
| Operating voltage DC max. 60 V                                                                                                                                                                                                                                                                                                                                                                                                                                                                                                                                                                                                                                                                                                                                                                                                                                                                                                                                                                                                                                                                                                                                                                                                                                                                                                                                                                                                                                                                                                                                                                                                                                                                                                                                                                                                                                                                                                                                                                                                                                                                                                 | Electrical data   Supply            |                   |
|                                                                                                                                                                                                                                                                                                                                                                                                                                                                                                                                                                                                                                                                                                                                                                                                                                                                                                                                                                                                                                                                                                                                                                                                                                                                                                                                                                                                                                                                                                                                                                                                                                                                                                                                                                                                                                                                                                                                                                                                                                                                                                                                | Operating voltage DC max.           | 60 V              |