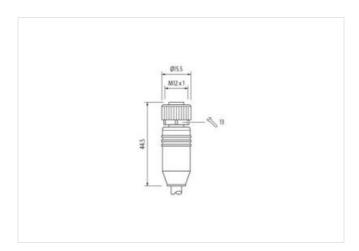

## Illustration

stay connected

Product may differ from Image

| Degree of protection (EN IEC 60529)         IP20           Commercial data           ECLASS-6.0         27061801           ECLASS-6.1         27060307           ECLASS-7.0         27060307           ECLASS-8.0         27060307           ECLASS-9.0         27060307           ECLASS-10.1         27060307           ECLASS-11.1         27060307           ECLASS-12.0         27060307           ECLASS-12.0         27060307           ETIM-5.0         EC002599           customs tariff number         85444290           GTIN         4048879550765                                                                                                                                                                                                                                                                                                                                                                                                                                                                                                                                                                                                                                                                                                                                                                                                                                                                                                                                                                                                                                                                                                                                                                                                                                                                                                                                                                                                                                                                                                                                                                 | Cable length                        | 7,5 m             |
|--------------------------------------------------------------------------------------------------------------------------------------------------------------------------------------------------------------------------------------------------------------------------------------------------------------------------------------------------------------------------------------------------------------------------------------------------------------------------------------------------------------------------------------------------------------------------------------------------------------------------------------------------------------------------------------------------------------------------------------------------------------------------------------------------------------------------------------------------------------------------------------------------------------------------------------------------------------------------------------------------------------------------------------------------------------------------------------------------------------------------------------------------------------------------------------------------------------------------------------------------------------------------------------------------------------------------------------------------------------------------------------------------------------------------------------------------------------------------------------------------------------------------------------------------------------------------------------------------------------------------------------------------------------------------------------------------------------------------------------------------------------------------------------------------------------------------------------------------------------------------------------------------------------------------------------------------------------------------------------------------------------------------------------------------------------------------------------------------------------------------------|-------------------------------------|-------------------|
| Mounting method         inserted, screwed           Family construction form         M12           Thread         M12 x 1           Coding         D           Material         PUR           No. of poles         4           Width across flats         SW13           Degree of protection (EN IEC 60529)         IP67           Side 2         Side 2           Mounting method         pluggable           Family construction form         RJ45           Material         PUR           No. of poles         4           Degree of protection (EN IEC 60529)         IP20           Commercial date         ECLASS-6.0           ECLASS-6.1         27060307           ECLASS-7.0         27060307           ECLASS-8.0         27060307           ECLASS-9.0         27060307           ECLASS-10.1         27060307           ECLASS-11.1         27060307           ECLASS-12.0         27060307           ECLASS-12.1         27060307           ECLASS-12.0         27060307           ECLASS-12.0         27060307           ECLASS-12.0         27060307           ECLASS-10.1         4048879550765                                                                                                                                                                                                                                                                                                                                                                                                                                                                                                                                                                                                                                                                                                                                                                                                                                                                                                                                                                                                             | Side 1                              |                   |
| Family construction form         M12           Thread         M12 x 1           Coding         D           Material         PUR           No. of poles         4           Width across flats         SW13           Degree of protection (EN IEC 80529)         IP67           Side 2           Wound in the protection (EN IEC 80529)           Mounting method         pluggable           Family construction form         RJ45           Material         PUR           No. of poles         4           Degree of protection (EN IEC 80529)         IP0           Commercial data           ECLASS-6.0         27061801           ECLASS-6.1         27060307           ECLASS-7.0         27060307           ECLASS-8.0         27060307           ECLASS-9.0         27060307           ECLASS-9.0         27060307           ECLASS-10.1         27060307           ECLASS-11.1         27060307           ECLASS-12.0         27060307           ECLASS-12.0         27060307           ECLASS-12.0         27060307           ECIASS-12.0         27060307           ECIASS-12.0                                                                                                                                                                                                                                                                                                                                                                                                                                                                                                                                                                                                                                                                                                                                                                                                                                                                                                                                                                                                                                    | Tightening torque                   | 0,6 Nm            |
| Thread M12 x 1  Coding D  Material PUR  No. of poles 4  Width across flats SW13  Degree of protection (EN IEC 60529) IP67  Side 2  Mounting method pluggable Family construction form RJ45  Material PUR  No. of poles 4  Degree of protection (EN IEC 60529) IP67  Side 2  Mounting method pluggable Family construction form RJ45  Material PUR  No. of poles 4  Degree of protection (EN IEC 60529) IP20  Commercial data  ECLASS-6.0 27061801  ECLASS-6.1 27060307  ECLASS-7.0 27060307  ECLASS-8.0 27060307  ECLASS-9.0 27060307  ECLASS-9.0 27060307  ECLASS-11.1 27060307  ECLASS-11.1 27060307  ECLASS-11.1 27060307  ECLASS-11.1 27060307  ECLASS-11.1 27060307  ECLASS-12.0 27060307  ECLASS-11.1 27060307  ECLASS-11. | Mounting method                     | inserted, screwed |
| Coding         D           Material         PUR           No. of poles         4           Width across flats         SW13           Degree of protection (EN IEC 60529)         IP67           Side 2           Mounting method         pluggable           Family construction form         RJ45           Material         PUR           No. of poles         4           Degree of protection (EN IEC 60529)         IP20           Commercial data           ECLASS-6.0         27061801           ECLASS-6.1         27060307           ECLASS-7.0         27060307           ECLASS-8.0         27060307           ECLASS-9.0         27060307           ECLASS-10.1         27060307           ECLASS-11.2         27060307           ECLASS-12.0         27060307           ECLASS-12.0         27060307           ECLASS-12.0         27060307           ECIMS-S-10         ECO02599           Customs tariff number         85444290           GTIN         4048879550765           Packaging unit         1           Electrical data   Supply                                                                                                                                                                                                                                                                                                                                                                                                                                                                                                                                                                                                                                                                                                                                                                                                                                                                                                                                                                                                                                                                     | Family construction form            | M12               |
| Material         PUR           No. of poles         4           Width across flats         SW13           Degree of protection (EN IEC 60529)         IP67           Side 2           Wound in the protection of the pluggable           Family construction form         RJ45           Material         PUR           No. of poles         4           Degree of protection (EN IEC 60529)         IP20           Commercial data           ECLASS-6.0         27061801           ECLASS-6.1         27060307           ECLASS-7.0         27060307           ECLASS-8.0         27060307           ECLASS-9.0         27060307           ECLASS-10.1         27060307           ECLASS-11.1         27060307           ECLASS-12.0         27060307           ECLASS-12.0         27060307           ETIM-5.0         EC002599           customs tariff number         85444290           GTIN         4048879550765           Packaging unit         1                                                                                                                                                                                                                                                                                                                                                                                                                                                                                                                                                                                                                                                                                                                                                                                                                                                                                                                                                                                                                                                                                                                                                                     | Thread                              | M12 x 1           |
| No. of poles         4           Width across flats         SW13           Degree of protection (EN IEC 60529)         IP67           Side 2           Mounting method         pluggable           Family construction form         RJ45           Material         PUR           No. of poles         4           Degree of protection (EN IEC 60529)         IP20           Commercial data           ECLASS-6.0         27061801           ECLASS-6.1         27060307           ECLASS-7.0         27060307           ECLASS-8.0         27060307           ECLASS-9.0         27060307           ECLASS-11.1         27060307           ECLASS-11.1         27060307           ECLASS-11.1         27060307           ECLASS-11.1         27060307           ECLASS-11.0         27060307           ECLASS-12.0         27060307           ETIM-5.0         EC002599           customs tariff number         85444290           GTIN         4048879550765           Packaging unit         1           Electrical data   Supply                                                                                                                                                                                                                                                                                                                                                                                                                                                                                                                                                                                                                                                                                                                                                                                                                                                                                                                                                                                                                                                                                          | Coding                              |                   |
| Width across flats         SW13           Degree of protection (EN IEC 60529)         IP67           Side 2         Wounting method         pluggable           Family construction form         RJ45           Material         PUR           No. of poles         4           Degree of protection (EN IEC 60529)         IP20           Commercial data           ECLASS-6.0         27061801           ECLASS-6.1         27060307           ECLASS-7.0         27060307           ECLASS-8.0         27060307           ECLASS-9.0         27060307           ECLASS-1.1         27060307           ECLASS-11.1         27060307           ECLASS-11.1         27060307           ECLASS-12.0         27060307           ETIM-5.0         EC002599           customs tariff number         85444290           GTIN         4048879550765           Packaging unit         1           Electrical data   Supply                                                                                                                                                                                                                                                                                                                                                                                                                                                                                                                                                                                                                                                                                                                                                                                                                                                                                                                                                                                                                                                                                                                                                                                                            | Material                            | PUR               |
| Degree of protection (EN IEC 60529)         IP67           Side 2         Mounting method         pluggable           Family construction form         RJ45           Material         PUR           No. of poles         4           Degree of protection (EN IEC 60529)         IP20           Commercial data           ECLASS-6.0         27061801           ECLASS-6.1         27060307           ECLASS-7.0         27060307           ECLASS-8.0         27060307           ECLASS-9.0         27060307           ECLASS-9.1.1         27060307           ECLASS-11.1         27060307           ECLASS-11.1         27060307           ECLASS-12.0         27060307           ECLASS-12.0         27060307           ETIM-5.0         EC002599           customs tariff number         85444290           GTIN         4048879550765           Packaging unit         1           Electrical data   Supply                                                                                                                                                                                                                                                                                                                                                                                                                                                                                                                                                                                                                                                                                                                                                                                                                                                                                                                                                                                                                                                                                                                                                                                                             | No. of poles                        |                   |
| Side 2           Mounting method         pluggable           Family construction form         RJ45           Material         PUR           No. of poles         4           Degree of protection (EN IEC 60529)         IP20           Commercial data           ECLASS-6.0         27061801           ECLASS-7.0         27060307           ECLASS-7.0         27060307           ECLASS-8.0         27060307           ECLASS-9.0         27060307           ECLASS-10.1         27060307           ECLASS-11.1         27060307           ECLASS-12.0         27060307           ECLASS-12.0         27060307           ETIM-5.0         EC002599           customs tariff number         85444290           GTIN         4048879550765           Packaging unit         1           Electrical data   Supply                                                                                                                                                                                                                                                                                                                                                                                                                                                                                                                                                                                                                                                                                                                                                                                                                                                                                                                                                                                                                                                                                                                                                                                                                                                                                                              |                                     | SW13              |
| Mounting method         pluggable           Family construction form         RJ45           Material         PUR           No. of poles         4           Degree of protection (EN IEC 60529)         IP20           Commercial data           ECLASS-6.0         27061801           ECLASS-6.1         27060307           ECLASS-7.0         27060307           ECLASS-8.0         27060307           ECLASS-9.0         27060307           ECLASS-10.1         27060307           ECLASS-11.1         27060307           ECLASS-12.0         27060307           ETIM-5.0         EC002599           customs tariff number         85444290           GTIN         4048879550765           Packaging unit         1           Electrical data   Supply                                                                                                                                                                                                                                                                                                                                                                                                                                                                                                                                                                                                                                                                                                                                                                                                                                                                                                                                                                                                                                                                                                                                                                                                                                                                                                                                                                      | Degree of protection (EN IEC 60529) | IP67              |
| Family construction form         RJ45           Material         PUR           No. of poles         4           Degree of protection (EN IEC 60529)         IP20           Commercial data           ECLASS-6.0         27061801           ECLASS-6.1         27060307           ECLASS-7.0         27060307           ECLASS-8.0         27060307           ECLASS-9.0         27060307           ECLASS-10.1         27060307           ECLASS-11.1         27060307           ECLASS-12.0         27060307           ETIM-5.0         EC002599           customs tariff number         85444290           GTIN         4048879550765           Packaging unit         1           Electrical data   Supply                                                                                                                                                                                                                                                                                                                                                                                                                                                                                                                                                                                                                                                                                                                                                                                                                                                                                                                                                                                                                                                                                                                                                                                                                                                                                                                                                                                                                  | Side 2                              |                   |
| Material         PUR           No. of poles         4           Degree of protection (EN IEC 60529)         IP20           Commercial data           ECLASS-6.0         27061801           ECLASS-6.1         27060307           ECLASS-7.0         27060307           ECLASS-8.0         27060307           ECLASS-9.0         27060307           ECLASS-10.1         27060307           ECLASS-11.1         27060307           ECLASS-12.0         27060307           ETIM-5.0         EC002599           customs tariff number         85444290           GTIN         4048879550765           Packaging unit         1           Electrical data   Supply                                                                                                                                                                                                                                                                                                                                                                                                                                                                                                                                                                                                                                                                                                                                                                                                                                                                                                                                                                                                                                                                                                                                                                                                                                                                                                                                                                                                                                                                  | Mounting method                     | pluggable         |
| No. of poles       4         Degree of protection (EN IEC 60529)       IP20         Commercial data         ECLASS-6.0       27061801         ECLASS-6.1       27060307         ECLASS-7.0       27060307         ECLASS-8.0       27060307         ECLASS-9.0       27060307         ECLASS-10.1       27060307         ECLASS-11.1       27060307         ECLASS-12.0       27060307         ETIM-5.0       EC002599         customs tariff number       85444290         GTIN       4048879550765         Packaging unit       1         Electrical data   Supply                                                                                                                                                                                                                                                                                                                                                                                                                                                                                                                                                                                                                                                                                                                                                                                                                                                                                                                                                                                                                                                                                                                                                                                                                                                                                                                                                                                                                                                                                                                                                           | Family construction form            | RJ45              |
| Degree of protection (EN IEC 60529)   IP20                                                                                                                                                                                                                                                                                                                                                                                                                                                                                                                                                                                                                                                                                                                                                                                                                                                                                                                                                                                                                                                                                                                                                                                                                                                                                                                                                                                                                                                                                                                                                                                                                                                                                                                                                                                                                                                                                                                                                                                                                                                                                     | Material                            | PUR               |
| Commercial data           ECLASS-6.0         27061801           ECLASS-6.1         27060307           ECLASS-7.0         27060307           ECLASS-8.0         27060307           ECLASS-9.0         27060307           ECLASS-10.1         27060307           ECLASS-11.1         27060307           ECLASS-12.0         27060307           ETIM-5.0         EC002599           customs tariff number         85444290           GTIN         4048879550765           Packaging unit         1           Electrical data   Supply                                                                                                                                                                                                                                                                                                                                                                                                                                                                                                                                                                                                                                                                                                                                                                                                                                                                                                                                                                                                                                                                                                                                                                                                                                                                                                                                                                                                                                                                                                                                                                                             | No. of poles                        | 4                 |
| ECLASS-6.0 27061801  ECLASS-6.1 27060307  ECLASS-7.0 27060307  ECLASS-8.0 27060307  ECLASS-9.0 27060307  ECLASS-10.1 27060307  ECLASS-11.1 27060307  ETIM-5.0 EC002599  customs tariff number 85444290  GTIN 4048879550765  Packaging unit 1  Electrical data   Supply                                                                                                                                                                                                                                                                                                                                                                                                                                                                                                                                                                                                                                                                                                                                                                                                                                                                                                                                                                                                                                                                                                                                                                                                                                                                                                                                                                                                                                                                                                                                                                                                                                                                                               | Degree of protection (EN IEC 60529) | IP20              |
| ECLASS-6.1       27060307         ECLASS-7.0       27060307         ECLASS-8.0       27060307         ECLASS-9.0       27060307         ECLASS-10.1       27060307         ECLASS-11.1       27060307         ECLASS-12.0       27060307         ETIM-5.0       EC002599         customs tariff number       85444290         GTIN       4048879550765         Packaging unit       1         Electrical data   Supply                                                                                                                                                                                                                                                                                                                                                                                                                                                                                                                                                                                                                                                                                                                                                                                                                                                                                                                                                                                                                                                                                                                                                                                                                                                                                                                                                                                                                                                                                                                                                                                                                                                                                                         | Commercial data                     |                   |
| ECLASS-7.0       27060307         ECLASS-8.0       27060307         ECLASS-9.0       27060307         ECLASS-10.1       27060307         ECLASS-11.1       27060307         ECLASS-12.0       27060307         ETIM-5.0       EC002599         customs tariff number       85444290         GTIN       4048879550765         Packaging unit       1         Electrical data   Supply                                                                                                                                                                                                                                                                                                                                                                                                                                                                                                                                                                                                                                                                                                                                                                                                                                                                                                                                                                                                                                                                                                                                                                                                                                                                                                                                                                                                                                                                                                                                                                                                                                                                                                                                           | ECLASS-6.0                          | 27061801          |
| ECLASS-8.0       27060307         ECLASS-9.0       27060307         ECLASS-10.1       27060307         ECLASS-11.1       27060307         ECLASS-12.0       27060307         ETIM-5.0       EC002599         customs tariff number       85444290         GTIN       4048879550765         Packaging unit       1         Electrical data   Supply                                                                                                                                                                                                                                                                                                                                                                                                                                                                                                                                                                                                                                                                                                                                                                                                                                                                                                                                                                                                                                                                                                                                                                                                                                                                                                                                                                                                                                                                                                                                                                                                                                                                                                                                                                             | ECLASS-6.1                          | 27060307          |
| ECLASS-9.0       27060307         ECLASS-10.1       27060307         ECLASS-11.1       27060307         ECLASS-12.0       27060307         ETIM-5.0       EC002599         customs tariff number       85444290         GTIN       4048879550765         Packaging unit       1         Electrical data   Supply                                                                                                                                                                                                                                                                                                                                                                                                                                                                                                                                                                                                                                                                                                                                                                                                                                                                                                                                                                                                                                                                                                                                                                                                                                                                                                                                                                                                                                                                                                                                                                                                                                                                                                                                                                                                               | ECLASS-7.0                          | 27060307          |
| ECLASS-10.1       27060307         ECLASS-11.1       27060307         ECLASS-12.0       27060307         ETIM-5.0       EC002599         customs tariff number       85444290         GTIN       4048879550765         Packaging unit       1         Electrical data   Supply                                                                                                                                                                                                                                                                                                                                                                                                                                                                                                                                                                                                                                                                                                                                                                                                                                                                                                                                                                                                                                                                                                                                                                                                                                                                                                                                                                                                                                                                                                                                                                                                                                                                                                                                                                                                                                                 | ECLASS-8.0                          | 27060307          |
| ECLASS-11.1       27060307         ECLASS-12.0       27060307         ETIM-5.0       EC002599         customs tariff number       85444290         GTIN       4048879550765         Packaging unit       1         Electrical data   Supply                                                                                                                                                                                                                                                                                                                                                                                                                                                                                                                                                                                                                                                                                                                                                                                                                                                                                                                                                                                                                                                                                                                                                                                                                                                                                                                                                                                                                                                                                                                                                                                                                                                                                                                                                                                                                                                                                    | ECLASS-9.0                          | 27060307          |
| ECLASS-12.0       27060307         ETIM-5.0       EC002599         customs tariff number       85444290         GTIN       4048879550765         Packaging unit       1         Electrical data   Supply                                                                                                                                                                                                                                                                                                                                                                                                                                                                                                                                                                                                                                                                                                                                                                                                                                                                                                                                                                                                                                                                                                                                                                                                                                                                                                                                                                                                                                                                                                                                                                                                                                                                                                                                                                                                                                                                                                                       | ECLASS-10.1                         |                   |
| ETIM-5.0         EC002599           customs tariff number         85444290           GTIN         4048879550765           Packaging unit         1           Electrical data   Supply                                                                                                                                                                                                                                                                                                                                                                                                                                                                                                                                                                                                                                                                                                                                                                                                                                                                                                                                                                                                                                                                                                                                                                                                                                                                                                                                                                                                                                                                                                                                                                                                                                                                                                                                                                                                                                                                                                                                          |                                     | 27060307          |
| customs tariff number         85444290           GTIN         4048879550765           Packaging unit         1           Electrical data   Supply                                                                                                                                                                                                                                                                                                                                                                                                                                                                                                                                                                                                                                                                                                                                                                                                                                                                                                                                                                                                                                                                                                                                                                                                                                                                                                                                                                                                                                                                                                                                                                                                                                                                                                                                                                                                                                                                                                                                                                              | ECLASS-12.0                         | 27060307          |
| GTIN 4048879550765 Packaging unit 1  Electrical data   Supply                                                                                                                                                                                                                                                                                                                                                                                                                                                                                                                                                                                                                                                                                                                                                                                                                                                                                                                                                                                                                                                                                                                                                                                                                                                                                                                                                                                                                                                                                                                                                                                                                                                                                                                                                                                                                                                                                                                                                                                                                                                                  | ETIM-5.0                            | EC002599          |
| Packaging unit 1  Electrical data   Supply                                                                                                                                                                                                                                                                                                                                                                                                                                                                                                                                                                                                                                                                                                                                                                                                                                                                                                                                                                                                                                                                                                                                                                                                                                                                                                                                                                                                                                                                                                                                                                                                                                                                                                                                                                                                                                                                                                                                                                                                                                                                                     | customs tariff number               | 85444290          |
| Electrical data   Supply                                                                                                                                                                                                                                                                                                                                                                                                                                                                                                                                                                                                                                                                                                                                                                                                                                                                                                                                                                                                                                                                                                                                                                                                                                                                                                                                                                                                                                                                                                                                                                                                                                                                                                                                                                                                                                                                                                                                                                                                                                                                                                       | GTIN                                | 4048879550765     |
|                                                                                                                                                                                                                                                                                                                                                                                                                                                                                                                                                                                                                                                                                                                                                                                                                                                                                                                                                                                                                                                                                                                                                                                                                                                                                                                                                                                                                                                                                                                                                                                                                                                                                                                                                                                                                                                                                                                                                                                                                                                                                                                                | Packaging unit                      | 1                 |
| Operating voltage DC max. 60 V                                                                                                                                                                                                                                                                                                                                                                                                                                                                                                                                                                                                                                                                                                                                                                                                                                                                                                                                                                                                                                                                                                                                                                                                                                                                                                                                                                                                                                                                                                                                                                                                                                                                                                                                                                                                                                                                                                                                                                                                                                                                                                 | Electrical data   Supply            |                   |
|                                                                                                                                                                                                                                                                                                                                                                                                                                                                                                                                                                                                                                                                                                                                                                                                                                                                                                                                                                                                                                                                                                                                                                                                                                                                                                                                                                                                                                                                                                                                                                                                                                                                                                                                                                                                                                                                                                                                                                                                                                                                                                                                | Operating voltage DC max.           | 60 V              |