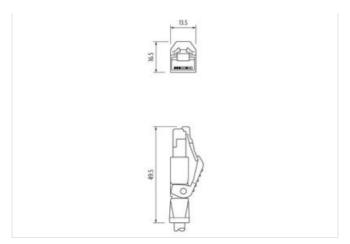

## Illustration

stay connected

Product may differ from Image

| Degree of protection (EN IEC 60529)         IP20           Commercial data           ECLASS-6.0         27061801           ECLASS-6.1         27060307           ECLASS-7.0         27060307           ECLASS-8.0         27060307           ECLASS-9.0         27060307           ECLASS-10.1         27060307           ECLASS-11.1         27060307           ECLASS-12.0         27060307           ECLASS-12.0         27060307           ETIM-5.0         EC002599           customs tariff number         85444290           GTIN         4048879550765                                                                                                                                                                                                                                                                                                                                                                                                                                                                                                                                                                                                                                                                                                                                                                                                                                                                                                                                                                                                                                                                                                                                                                                                                                                                                                                                                                                                                                                                                                                                                                 | Cable length                        | 7,5 m             |
|--------------------------------------------------------------------------------------------------------------------------------------------------------------------------------------------------------------------------------------------------------------------------------------------------------------------------------------------------------------------------------------------------------------------------------------------------------------------------------------------------------------------------------------------------------------------------------------------------------------------------------------------------------------------------------------------------------------------------------------------------------------------------------------------------------------------------------------------------------------------------------------------------------------------------------------------------------------------------------------------------------------------------------------------------------------------------------------------------------------------------------------------------------------------------------------------------------------------------------------------------------------------------------------------------------------------------------------------------------------------------------------------------------------------------------------------------------------------------------------------------------------------------------------------------------------------------------------------------------------------------------------------------------------------------------------------------------------------------------------------------------------------------------------------------------------------------------------------------------------------------------------------------------------------------------------------------------------------------------------------------------------------------------------------------------------------------------------------------------------------------------|-------------------------------------|-------------------|
| Mounting method         inserted, screwed           Family construction form         M12           Thread         M12 x 1           Coding         D           Material         PUR           No. of poles         4           Width across flats         SW13           Degree of protection (EN IEC 60529)         IP67           Side 2         Side 2           Mounting method         pluggable           Family construction form         RJ45           Material         PUR           No. of poles         4           Degree of protection (EN IEC 60529)         IP20           Commercial date         ECLASS-6.0           ECLASS-6.1         27060307           ECLASS-7.0         27060307           ECLASS-8.0         27060307           ECLASS-9.0         27060307           ECLASS-10.1         27060307           ECLASS-11.1         27060307           ECLASS-12.0         27060307           ECLASS-12.1         27060307           ECLASS-12.0         27060307           ECLASS-12.0         27060307           ECLASS-12.0         27060307           ECLASS-10.1         4048879550765                                                                                                                                                                                                                                                                                                                                                                                                                                                                                                                                                                                                                                                                                                                                                                                                                                                                                                                                                                                                             | Side 1                              |                   |
| Family construction form         M12           Thread         M12 x 1           Coding         D           Material         PUR           No. of poles         4           Width across flats         SW13           Degree of protection (EN IEC 80529)         IP67           Side 2           Wound in the protection (EN IEC 80529)           Mounting method         pluggable           Family construction form         RJ45           Material         PUR           No. of poles         4           Degree of protection (EN IEC 80529)         IP0           Commercial data           ECLASS-6.0         27061801           ECLASS-6.1         27060307           ECLASS-7.0         27060307           ECLASS-8.0         27060307           ECLASS-9.0         27060307           ECLASS-9.0         27060307           ECLASS-10.1         27060307           ECLASS-11.1         27060307           ECLASS-12.0         27060307           ECLASS-12.0         27060307           ECLASS-12.0         27060307           ECIASS-12.0         27060307           ECIASS-12.0                                                                                                                                                                                                                                                                                                                                                                                                                                                                                                                                                                                                                                                                                                                                                                                                                                                                                                                                                                                                                                    | Tightening torque                   | 0,6 Nm            |
| Thread M12 x 1  Coding D  Material PUR  No. of poles 4  Width across flats SW13  Degree of protection (EN IEC 60529) IP67  Side 2  Mounting method pluggable Family construction form RJ45  Material PUR  No. of poles 4  Degree of protection (EN IEC 60529) IP67  Side 2  Mounting method pluggable Family construction form RJ45  Material PUR  No. of poles 4  Degree of protection (EN IEC 60529) IP20  Commercial data  ECLASS-6.0 27061801  ECLASS-6.1 27060307  ECLASS-7.0 27060307  ECLASS-8.0 27060307  ECLASS-9.0 27060307  ECLASS-9.0 27060307  ECLASS-11.1 27060307  ECLASS-11.1 27060307  ECLASS-11.1 27060307  ECLASS-11.1 27060307  ECLASS-11.1 27060307  ECLASS-12.0 27060307  ECLASS-11.1 27060307  ECLASS-11. | Mounting method                     | inserted, screwed |
| Coding         D           Material         PUR           No. of poles         4           Width across flats         SW13           Degree of protection (EN IEC 60529)         IP67           Side 2           Mounting method         pluggable           Family construction form         RJ45           Material         PUR           No. of poles         4           Degree of protection (EN IEC 60529)         IP20           Commercial data           ECLASS-6.0         27061801           ECLASS-6.1         27060307           ECLASS-7.0         27060307           ECLASS-8.0         27060307           ECLASS-9.0         27060307           ECLASS-10.1         27060307           ECLASS-11.2         27060307           ECLASS-12.0         27060307           ECLASS-12.0         27060307           ECLASS-12.0         27060307           ECIMS-S-10         ECO02599           Customs tariff number         85444290           GTIN         4048879550765           Packaging unit         1           Electrical data   Supply                                                                                                                                                                                                                                                                                                                                                                                                                                                                                                                                                                                                                                                                                                                                                                                                                                                                                                                                                                                                                                                                     | Family construction form            | M12               |
| Material         PUR           No. of poles         4           Width across flats         SW13           Degree of protection (EN IEC 60529)         IP67           Side 2           Wound in the protection of the pluggable           Family construction form         RJ45           Material         PUR           No. of poles         4           Degree of protection (EN IEC 60529)         IP20           Commercial data           ECLASS-6.0         27061801           ECLASS-6.1         27060307           ECLASS-7.0         27060307           ECLASS-8.0         27060307           ECLASS-9.0         27060307           ECLASS-10.1         27060307           ECLASS-11.1         27060307           ECLASS-12.0         27060307           ECLASS-12.0         27060307           ETIM-5.0         EC002599           customs tariff number         85444290           GTIN         4048879550765           Packaging unit         1                                                                                                                                                                                                                                                                                                                                                                                                                                                                                                                                                                                                                                                                                                                                                                                                                                                                                                                                                                                                                                                                                                                                                                     | Thread                              | M12 x 1           |
| No. of poles         4           Width across flats         SW13           Degree of protection (EN IEC 60529)         IP67           Side 2           Mounting method         pluggable           Family construction form         RJ45           Material         PUR           No. of poles         4           Degree of protection (EN IEC 60529)         IP20           Commercial data           ECLASS-6.0         27061801           ECLASS-6.1         27060307           ECLASS-7.0         27060307           ECLASS-8.0         27060307           ECLASS-9.0         27060307           ECLASS-11.1         27060307           ECLASS-11.1         27060307           ECLASS-11.1         27060307           ECLASS-11.1         27060307           ECLASS-11.0         27060307           ECLASS-12.0         27060307           ETIM-5.0         EC002599           customs tariff number         85444290           GTIN         4048879550765           Packaging unit         1           Electrical data   Supply                                                                                                                                                                                                                                                                                                                                                                                                                                                                                                                                                                                                                                                                                                                                                                                                                                                                                                                                                                                                                                                                                          | Coding                              |                   |
| Width across flats         SW13           Degree of protection (EN IEC 60529)         IP67           Side 2         Wounting method         pluggable           Family construction form         RJ45           Material         PUR           No. of poles         4           Degree of protection (EN IEC 60529)         IP20           Commercial data           ECLASS-6.0         27061801           ECLASS-6.1         27060307           ECLASS-7.0         27060307           ECLASS-8.0         27060307           ECLASS-9.0         27060307           ECLASS-1.1         27060307           ECLASS-11.1         27060307           ECLASS-11.1         27060307           ECLASS-12.0         27060307           ETIM-5.0         EC002599           customs tariff number         85444290           GTIN         4048879550765           Packaging unit         1           Electrical data   Supply                                                                                                                                                                                                                                                                                                                                                                                                                                                                                                                                                                                                                                                                                                                                                                                                                                                                                                                                                                                                                                                                                                                                                                                                            | Material                            | PUR               |
| Degree of protection (EN IEC 60529)         IP67           Side 2         Mounting method         pluggable           Family construction form         RJ45           Material         PUR           No. of poles         4           Degree of protection (EN IEC 60529)         IP20           Commercial data           ECLASS-6.0         27061801           ECLASS-6.1         27060307           ECLASS-7.0         27060307           ECLASS-8.0         27060307           ECLASS-9.0         27060307           ECLASS-9.1.1         27060307           ECLASS-11.1         27060307           ECLASS-11.1         27060307           ECLASS-12.0         27060307           ECLASS-12.0         27060307           ETIM-5.0         EC002599           customs tariff number         85444290           GTIN         4048879550765           Packaging unit         1           Electrical data   Supply                                                                                                                                                                                                                                                                                                                                                                                                                                                                                                                                                                                                                                                                                                                                                                                                                                                                                                                                                                                                                                                                                                                                                                                                             | No. of poles                        |                   |
| Side 2           Mounting method         pluggable           Family construction form         RJ45           Material         PUR           No. of poles         4           Degree of protection (EN IEC 60529)         IP20           Commercial data           ECLASS-6.0         27061801           ECLASS-7.0         27060307           ECLASS-7.0         27060307           ECLASS-8.0         27060307           ECLASS-9.0         27060307           ECLASS-10.1         27060307           ECLASS-11.1         27060307           ECLASS-12.0         27060307           ECLASS-12.0         27060307           ETIM-5.0         EC002599           customs tariff number         85444290           GTIN         4048879550765           Packaging unit         1           Electrical data   Supply                                                                                                                                                                                                                                                                                                                                                                                                                                                                                                                                                                                                                                                                                                                                                                                                                                                                                                                                                                                                                                                                                                                                                                                                                                                                                                              |                                     | SW13              |
| Mounting method         pluggable           Family construction form         RJ45           Material         PUR           No. of poles         4           Degree of protection (EN IEC 60529)         IP20           Commercial data           ECLASS-6.0         27061801           ECLASS-6.1         27060307           ECLASS-7.0         27060307           ECLASS-8.0         27060307           ECLASS-9.0         27060307           ECLASS-10.1         27060307           ECLASS-11.1         27060307           ECLASS-12.0         27060307           ETIM-5.0         EC002599           customs tariff number         85444290           GTIN         4048879550765           Packaging unit         1           Electrical data   Supply                                                                                                                                                                                                                                                                                                                                                                                                                                                                                                                                                                                                                                                                                                                                                                                                                                                                                                                                                                                                                                                                                                                                                                                                                                                                                                                                                                      | Degree of protection (EN IEC 60529) | IP67              |
| Family construction form         RJ45           Material         PUR           No. of poles         4           Degree of protection (EN IEC 60529)         IP20           Commercial data           ECLASS-6.0         27061801           ECLASS-6.1         27060307           ECLASS-7.0         27060307           ECLASS-8.0         27060307           ECLASS-9.0         27060307           ECLASS-10.1         27060307           ECLASS-11.1         27060307           ECLASS-12.0         27060307           ETIM-5.0         EC002599           customs tariff number         85444290           GTIN         4048879550765           Packaging unit         1           Electrical data   Supply                                                                                                                                                                                                                                                                                                                                                                                                                                                                                                                                                                                                                                                                                                                                                                                                                                                                                                                                                                                                                                                                                                                                                                                                                                                                                                                                                                                                                  | Side 2                              |                   |
| Material         PUR           No. of poles         4           Degree of protection (EN IEC 60529)         IP20           Commercial data           ECLASS-6.0         27061801           ECLASS-6.1         27060307           ECLASS-7.0         27060307           ECLASS-8.0         27060307           ECLASS-9.0         27060307           ECLASS-10.1         27060307           ECLASS-11.1         27060307           ECLASS-12.0         27060307           ETIM-5.0         EC002599           customs tariff number         85444290           GTIN         4048879550765           Packaging unit         1           Electrical data   Supply                                                                                                                                                                                                                                                                                                                                                                                                                                                                                                                                                                                                                                                                                                                                                                                                                                                                                                                                                                                                                                                                                                                                                                                                                                                                                                                                                                                                                                                                  | Mounting method                     | pluggable         |
| No. of poles       4         Degree of protection (EN IEC 60529)       IP20         Commercial data         ECLASS-6.0       27061801         ECLASS-6.1       27060307         ECLASS-7.0       27060307         ECLASS-8.0       27060307         ECLASS-9.0       27060307         ECLASS-10.1       27060307         ECLASS-11.1       27060307         ECLASS-12.0       27060307         ETIM-5.0       EC002599         customs tariff number       85444290         GTIN       4048879550765         Packaging unit       1         Electrical data   Supply                                                                                                                                                                                                                                                                                                                                                                                                                                                                                                                                                                                                                                                                                                                                                                                                                                                                                                                                                                                                                                                                                                                                                                                                                                                                                                                                                                                                                                                                                                                                                           | Family construction form            | RJ45              |
| Degree of protection (EN IEC 60529)   IP20                                                                                                                                                                                                                                                                                                                                                                                                                                                                                                                                                                                                                                                                                                                                                                                                                                                                                                                                                                                                                                                                                                                                                                                                                                                                                                                                                                                                                                                                                                                                                                                                                                                                                                                                                                                                                                                                                                                                                                                                                                                                                     | Material                            | PUR               |
| Commercial data           ECLASS-6.0         27061801           ECLASS-6.1         27060307           ECLASS-7.0         27060307           ECLASS-8.0         27060307           ECLASS-9.0         27060307           ECLASS-10.1         27060307           ECLASS-11.1         27060307           ECLASS-12.0         27060307           ETIM-5.0         EC002599           customs tariff number         85444290           GTIN         4048879550765           Packaging unit         1           Electrical data   Supply                                                                                                                                                                                                                                                                                                                                                                                                                                                                                                                                                                                                                                                                                                                                                                                                                                                                                                                                                                                                                                                                                                                                                                                                                                                                                                                                                                                                                                                                                                                                                                                             | No. of poles                        | 4                 |
| ECLASS-6.0 27061801  ECLASS-6.1 27060307  ECLASS-7.0 27060307  ECLASS-8.0 27060307  ECLASS-9.0 27060307  ECLASS-10.1 27060307  ECLASS-11.1 27060307  ETIM-5.0 EC002599  customs tariff number 85444290  GTIN 4048879550765  Packaging unit 1  Electrical data   Supply                                                                                                                                                                                                                                                                                                                                                                                                                                                                                                                                                                                                                                                                                                                                                                                                                                                                                                                                                                                                                                                                                                                                                                                                                                                                                                                                                                                                                                                                                                                                                                                                                                                                                               | Degree of protection (EN IEC 60529) | IP20              |
| ECLASS-6.1       27060307         ECLASS-7.0       27060307         ECLASS-8.0       27060307         ECLASS-9.0       27060307         ECLASS-10.1       27060307         ECLASS-11.1       27060307         ECLASS-12.0       27060307         ETIM-5.0       EC002599         customs tariff number       85444290         GTIN       4048879550765         Packaging unit       1         Electrical data   Supply                                                                                                                                                                                                                                                                                                                                                                                                                                                                                                                                                                                                                                                                                                                                                                                                                                                                                                                                                                                                                                                                                                                                                                                                                                                                                                                                                                                                                                                                                                                                                                                                                                                                                                         | Commercial data                     |                   |
| ECLASS-7.0       27060307         ECLASS-8.0       27060307         ECLASS-9.0       27060307         ECLASS-10.1       27060307         ECLASS-11.1       27060307         ECLASS-12.0       27060307         ETIM-5.0       EC002599         customs tariff number       85444290         GTIN       4048879550765         Packaging unit       1         Electrical data   Supply                                                                                                                                                                                                                                                                                                                                                                                                                                                                                                                                                                                                                                                                                                                                                                                                                                                                                                                                                                                                                                                                                                                                                                                                                                                                                                                                                                                                                                                                                                                                                                                                                                                                                                                                           | ECLASS-6.0                          | 27061801          |
| ECLASS-8.0       27060307         ECLASS-9.0       27060307         ECLASS-10.1       27060307         ECLASS-11.1       27060307         ECLASS-12.0       27060307         ETIM-5.0       EC002599         customs tariff number       85444290         GTIN       4048879550765         Packaging unit       1         Electrical data   Supply                                                                                                                                                                                                                                                                                                                                                                                                                                                                                                                                                                                                                                                                                                                                                                                                                                                                                                                                                                                                                                                                                                                                                                                                                                                                                                                                                                                                                                                                                                                                                                                                                                                                                                                                                                             | ECLASS-6.1                          | 27060307          |
| ECLASS-9.0       27060307         ECLASS-10.1       27060307         ECLASS-11.1       27060307         ECLASS-12.0       27060307         ETIM-5.0       EC002599         customs tariff number       85444290         GTIN       4048879550765         Packaging unit       1         Electrical data   Supply                                                                                                                                                                                                                                                                                                                                                                                                                                                                                                                                                                                                                                                                                                                                                                                                                                                                                                                                                                                                                                                                                                                                                                                                                                                                                                                                                                                                                                                                                                                                                                                                                                                                                                                                                                                                               | ECLASS-7.0                          | 27060307          |
| ECLASS-10.1       27060307         ECLASS-11.1       27060307         ECLASS-12.0       27060307         ETIM-5.0       EC002599         customs tariff number       85444290         GTIN       4048879550765         Packaging unit       1         Electrical data   Supply                                                                                                                                                                                                                                                                                                                                                                                                                                                                                                                                                                                                                                                                                                                                                                                                                                                                                                                                                                                                                                                                                                                                                                                                                                                                                                                                                                                                                                                                                                                                                                                                                                                                                                                                                                                                                                                 | ECLASS-8.0                          | 27060307          |
| ECLASS-11.1       27060307         ECLASS-12.0       27060307         ETIM-5.0       EC002599         customs tariff number       85444290         GTIN       4048879550765         Packaging unit       1         Electrical data   Supply                                                                                                                                                                                                                                                                                                                                                                                                                                                                                                                                                                                                                                                                                                                                                                                                                                                                                                                                                                                                                                                                                                                                                                                                                                                                                                                                                                                                                                                                                                                                                                                                                                                                                                                                                                                                                                                                                    | ECLASS-9.0                          | 27060307          |
| ECLASS-12.0       27060307         ETIM-5.0       EC002599         customs tariff number       85444290         GTIN       4048879550765         Packaging unit       1         Electrical data   Supply                                                                                                                                                                                                                                                                                                                                                                                                                                                                                                                                                                                                                                                                                                                                                                                                                                                                                                                                                                                                                                                                                                                                                                                                                                                                                                                                                                                                                                                                                                                                                                                                                                                                                                                                                                                                                                                                                                                       | ECLASS-10.1                         |                   |
| ETIM-5.0         EC002599           customs tariff number         85444290           GTIN         4048879550765           Packaging unit         1           Electrical data   Supply                                                                                                                                                                                                                                                                                                                                                                                                                                                                                                                                                                                                                                                                                                                                                                                                                                                                                                                                                                                                                                                                                                                                                                                                                                                                                                                                                                                                                                                                                                                                                                                                                                                                                                                                                                                                                                                                                                                                          |                                     | 27060307          |
| customs tariff number         85444290           GTIN         4048879550765           Packaging unit         1           Electrical data   Supply                                                                                                                                                                                                                                                                                                                                                                                                                                                                                                                                                                                                                                                                                                                                                                                                                                                                                                                                                                                                                                                                                                                                                                                                                                                                                                                                                                                                                                                                                                                                                                                                                                                                                                                                                                                                                                                                                                                                                                              | ECLASS-12.0                         | 27060307          |
| GTIN 4048879550765 Packaging unit 1  Electrical data   Supply                                                                                                                                                                                                                                                                                                                                                                                                                                                                                                                                                                                                                                                                                                                                                                                                                                                                                                                                                                                                                                                                                                                                                                                                                                                                                                                                                                                                                                                                                                                                                                                                                                                                                                                                                                                                                                                                                                                                                                                                                                                                  | ETIM-5.0                            | EC002599          |
| Packaging unit 1  Electrical data   Supply                                                                                                                                                                                                                                                                                                                                                                                                                                                                                                                                                                                                                                                                                                                                                                                                                                                                                                                                                                                                                                                                                                                                                                                                                                                                                                                                                                                                                                                                                                                                                                                                                                                                                                                                                                                                                                                                                                                                                                                                                                                                                     | customs tariff number               | 85444290          |
| Electrical data   Supply                                                                                                                                                                                                                                                                                                                                                                                                                                                                                                                                                                                                                                                                                                                                                                                                                                                                                                                                                                                                                                                                                                                                                                                                                                                                                                                                                                                                                                                                                                                                                                                                                                                                                                                                                                                                                                                                                                                                                                                                                                                                                                       | GTIN                                | 4048879550765     |
|                                                                                                                                                                                                                                                                                                                                                                                                                                                                                                                                                                                                                                                                                                                                                                                                                                                                                                                                                                                                                                                                                                                                                                                                                                                                                                                                                                                                                                                                                                                                                                                                                                                                                                                                                                                                                                                                                                                                                                                                                                                                                                                                | Packaging unit                      | 1                 |
| Operating voltage DC max. 60 V                                                                                                                                                                                                                                                                                                                                                                                                                                                                                                                                                                                                                                                                                                                                                                                                                                                                                                                                                                                                                                                                                                                                                                                                                                                                                                                                                                                                                                                                                                                                                                                                                                                                                                                                                                                                                                                                                                                                                                                                                                                                                                 | Electrical data   Supply            |                   |
|                                                                                                                                                                                                                                                                                                                                                                                                                                                                                                                                                                                                                                                                                                                                                                                                                                                                                                                                                                                                                                                                                                                                                                                                                                                                                                                                                                                                                                                                                                                                                                                                                                                                                                                                                                                                                                                                                                                                                                                                                                                                                                                                | Operating voltage DC max.           | 60 V              |