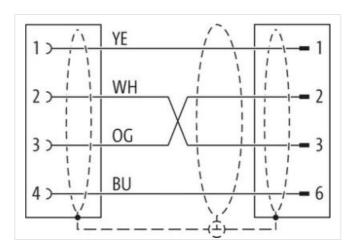

stay connected

| Current operating per contact max.                 | 1,5 A                                                                                                                                          |
|----------------------------------------------------|------------------------------------------------------------------------------------------------------------------------------------------------|
| Industrial communication                           |                                                                                                                                                |
| Transfer parameters                                | CAT5, Class D (ISO/IEC 11801:2002), (EN 50173-1)                                                                                               |
| Data transmission rate max.                        | 100 MBit/s                                                                                                                                     |
| Industrial communication   Ethernet fun            | ctionality                                                                                                                                     |
|                                                    | •                                                                                                                                              |
| duplex                                             | Full duplex                                                                                                                                    |
| Diagnostics                                        |                                                                                                                                                |
| Status indication LED                              | no                                                                                                                                             |
| Device protection   Electrical                     |                                                                                                                                                |
| Pollution Degree                                   | 3                                                                                                                                              |
| Rated surge voltage                                | 1 kV                                                                                                                                           |
| Material group (IEC 60664-1)                       | I                                                                                                                                              |
| Mechanical data                                    |                                                                                                                                                |
| Contour for corrugated hose                        | without                                                                                                                                        |
| -                                                  | Without                                                                                                                                        |
| Mechanical data   Material data                    |                                                                                                                                                |
| Coating locking                                    | Nickeled                                                                                                                                       |
| Material gasket                                    | FKM                                                                                                                                            |
| Locking material                                   | Zinc die-casting                                                                                                                               |
| Mechanical data   Mounting data                    |                                                                                                                                                |
| Mounting method                                    | inserted, screwed, Shaking protection                                                                                                          |
| Environmental characteristics   Climatic           |                                                                                                                                                |
| Operating temperature min.                         | -25 °C                                                                                                                                         |
| Operating temperature max.                         | 85 °C                                                                                                                                          |
| Additional condition temperature range             | depending on cable quality                                                                                                                     |
| Important installation notes                       |                                                                                                                                                |
| Note on strain relief                              | Protect the connectors by suitable measures from mechanical loads, e.g. by the usage of cable ties.                                            |
| Note on bending radius                             | Attention: Observe the permissible bending radii when laying cables, as the IP protection class can be endangered by excessive bending forces. |
| Conformity                                         |                                                                                                                                                |
| Product standard                                   | DIN EN 61076-2-101 (M12)                                                                                                                       |
|                                                    | DIV LIV 01070-2-101 (W12)                                                                                                                      |
| Installation   Cable                               |                                                                                                                                                |
| wire arrangement                                   | white, yellow, blue, orange                                                                                                                    |
| Cable identification                               | 796                                                                                                                                            |
| Jacket Color                                       | green                                                                                                                                          |
| Type of Certificate                                | cURus                                                                                                                                          |
| Amount stranding                                   | 1                                                                                                                                              |
| Stranding Cable shielding (type)                   | 4 wires around Core filler twisted                                                                                                             |
| Cable shielding (type)  Cable shielding (coverage) | copper braid, tinned  85 %                                                                                                                     |
| Banding (coverage)                                 | 85 % Fleece, Foil                                                                                                                              |
| Filler                                             |                                                                                                                                                |
|                                                    | yes white, yellow, blue, orange                                                                                                                |
| wire arrangement                                   |                                                                                                                                                |
| Cable weigth                                       | 69,3 g/m                                                                                                                                       |
| Material jacket                                    | PUR                                                                                                                                            |
| Shore hardness jacket                              | 89 Shore A                                                                                                                                     |
| Freedom from ingredients (jacket)                  | lead-free, cadmium-free, CFC-free, halogen-free, silicone-free                                                                                 |
| Outer-diameter (jacket)                            | 6,7 mm                                                                                                                                         |
| Tolerance outer diameter (sheath)                  | ± 5 % FRNC                                                                                                                                     |
| Material inner jacket                              |                                                                                                                                                |
| Color (inner jacket)                               | natur                                                                                                                                          |