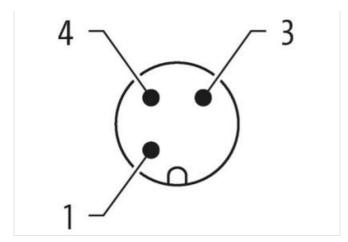

## M12 male 0° / M12 female 90° A-cod. LED

PUR 3x0.34 gy UL/CSA+drag ch. 12.5m

Male straight – female 90° M12 – M12, 3-pole 2× LED (PNP), (NPN) on request

Art-No. 7005 - M12 Lite - (plastic hexagonal screw) on request

## Illustration