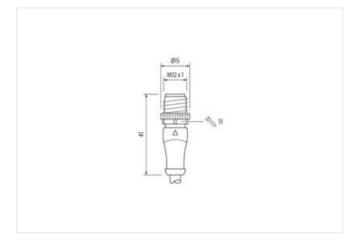

## M12 male 0° / M12 female 90° A-cod. LED

PUR 3x0.34 gy UL/CSA+drag ch. 12.5m

Male straight – female 90° M12 – M12, 3-pole 2× LED (PNP), (NPN) on request

Art-No. 7005 - M12 Lite - (plastic hexagonal screw) on request

Plastic housings with good resistance against chemicals and oils.

The resistance to aggressive media should be individually tested for your application. Further details on request.

Further cable lengths on request.

## **Link to Product**

## Illustration











## stay connected





Product may differ from Image











| Side 1           Tightening torque         0,6 Nm           Mounting method         inserted, screwed           Family construction form         M12           Thread         M12 x 1           suitable for corrugated tube (internal Ø)         10 mm           Material         PUR           Width across flats         SW13           Degree of protection (EN IEC 60529)         IP65, IP66K, IP67           Side 2         Tightening torque           Tightening torque         0,6 Nm           Mounting method         inserted, screwed           Family construction form         M12           Thread         M12 x 1           suitable for corrugated tube (internal Ø)         10 mm           Material         PUR           Width across