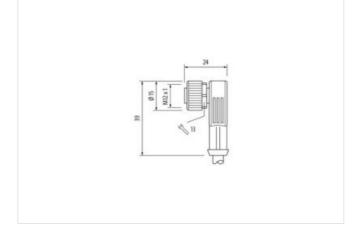

## M12 male 0° / M12 female 90° A-cod. LED

PUR 3x0.34 gy UL/CSA+drag ch. 12.5m

Male straight – female 90° M12 – M12, 3-pole 2× LED (PNP), (NPN) on request

Art-No. 7005 - M12 Lite - (plastic hexagonal screw) on request

## Illustration