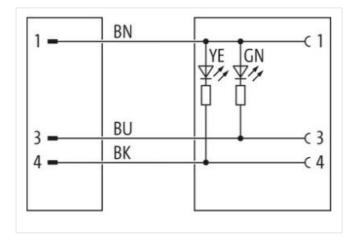

## M12 male 0° / M12 female 90° A-cod. LED

PUR 3x0.34 gy UL/CSA+drag ch. 12.5m

Male straight – female 90° M12 – M12, 3-pole 2× LED (PNP), (NPN) on request

Art-No. 7005 - M12 Lite - (plastic hexagonal screw) on request

Plastic housings with good resistance against chemicals and oils.

The resistance to aggressive media should be individually tested for your application. Further details on request.

Further cable lengths on request.

## **Link to Product**

## Illustration











## stay connected





Product may differ from Image











| Side 1           Tightening torque         0,6 Nm           Mounting method         inserted, screwed           Family construction form         M12           Thread         M12 x 1           suitable for corrugated tube (internal Ø)         10 mm           Material         PUR           Width across flats         SW13           Degree of protection (EN IEC 60529)         IP65, IP66K, IP67           Side 2         Tightening torque           Tightening torque         0,6 Nm           Mounting method         inserted, screwed           Family construction form         M12           Thread         M12 x 1           suitable for corrugated tube (internal Ø)         10 mm           Material         PUR           Width acro