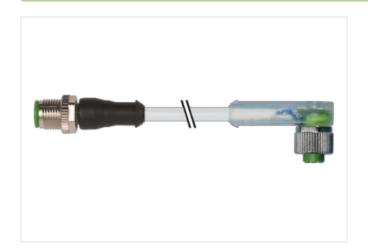

## M12 male 0° / M12 female 90° A-cod. LED

PUR 3x0.34 gy UL/CSA+drag ch. 12.5m

Male straight – female 90° M12 – M12, 3-pole 2× LED (PNP), (NPN) on request

Art-No. 7005 - M12 Lite - (plastic hexagonal screw) on request

## Illustration