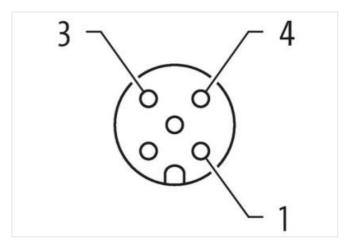

## M12 male 0° / M12 female 90° A-cod. LED

PUR 3x0.34 gy UL/CSA+drag ch. 12.5m

Male straight – female 90° M12 – M12, 3-pole 2× LED (PNP), (NPN) on request

Art-No. 7005 - M12 Lite - (plastic hexagonal screw) on request

Plastic housings with good resistance against chemicals and oils.

The resistance to aggressive media should be individually tested for your application. Further details on request.

Further cable lengths on request.

## **Link to Product**

## Illustration











## stay connected





Product may differ from Image











| Side 1           Tightening torque         0,6 Nm           Mounting method         inserted, screwed           Family construction form         M12           Thread         M12 x 1           suitable for corrugated tube (internal Ø)         10 mm           Material         PUR           Width across flats         SW13           Degree of protection (EN IEC 60529)         IP65, IP66K, IP67           Side 2         Tightening torque           Tightening torque         0,6 Nm           Mounting method         inserted, screwed           Family construction form         M12           Thread         M12 x 1           suitable for corrugated tube (internal Ø)         10 mm           Material         PUR           Width ac