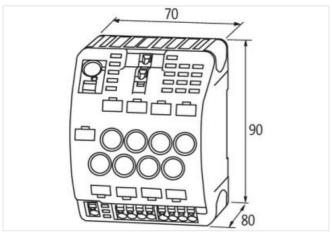

stay connected

| FOLACO 44.4                                                    | 07440404                       |
|----------------------------------------------------------------|--------------------------------|
| ECLASS-11.1                                                    | 27142121                       |
| ECLASS-12.0<br>ETIM-5.0                                        | 27142121<br>EC001440           |
| customs tariff number                                          | 85363030                       |
| GTIN                                                           | 4048879335263                  |
| Packaging unit                                                 | 1                              |
|                                                                | '                              |
| Electrical data   Supply                                       |                                |
| Operating voltage DC                                           | 24 V                           |
| Operating voltage DC min.                                      | 18 V                           |
| Operating voltage DC max.                                      | 30 V                           |
| Operating current max.                                         | 6 A                            |
| Total current max.                                             | 40 A                           |
| Electrical data   Output                                       |                                |
| Switching current max.                                         | 20 mA                          |
| Installation                                                   |                                |
| Connection cross-section inputs max.                           | 16 mm²                         |
| Connection cross-section outputs min.                          | 0,5 mm²                        |
| Connection cross-section outputs max.                          | 4 mm²                          |
| Connection cross-section control inputs / control outputs max. | 2,5 mm <sup>2</sup>            |
| Mechanical data   Mounting data                                |                                |
| Mounting method                                                | geschnappt                     |
| Suitable for mounting type                                     | Mounting rail TH35, (EN 60715) |
| Height                                                         | 90 mm                          |
| Width                                                          | 70 mm                          |
| Depth                                                          | 80 mm                          |
| Environmental characteristics   Climatic                       |                                |
| Operating temperature min.                                     | -25 °C                         |
| Operating temperature max.                                     | 55 °C                          |
| Derating from                                                  | 40 °C                          |
| Connection type 5                                              |                                |
| Connection                                                     | Spring clamp terminals FK      |
| Family construction form                                       | terminal                       |
| Gender                                                         | female                         |
| Color contact carrier                                          | green                          |
| No. of poles                                                   | 1                              |
| PIN 1                                                          | 24 V DC                        |
| Connection                                                     | Spring clamp terminals FK      |
| Family construction form                                       | terminal                       |
| Gender                                                         | female                         |
| Color contact carrier                                          | green                          |
| No. of poles                                                   | 1                              |
| PIN 1                                                          | 0 V                            |
| Connection                                                     | Spring clamp terminals FK      |
| Family construction form                                       | terminal                       |
| Gender                                                         | female                         |
| Color contact carrier                                          | green                          |
| No. of poles                                                   | 2                              |
| PIN 1                                                          | n.c.                           |
| PIN 2                                                          | 14                             |
| Connection                                                     | Spring clamp terminals FK      |
| Family construction form                                       | terminal                       |
|                                                                |                                |