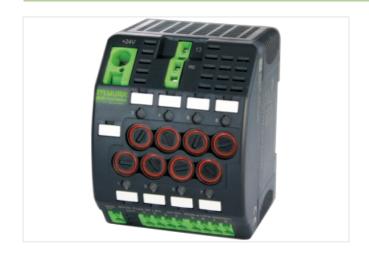

## MICO FUSE 24 LED FUSE HOLDER 5X20MM 8 CHANNELS

IN: 24 V DC OUT: 24 V / 6 A

MICO FUSE 24 LED 8 channels

Total current: max. 40 A

## Illustration

Product may differ from Image

| Commercial data |          |  |
|-----------------|----------|--|
| ECLASS-6.0      | 27371802 |  |
| ECLASS-6.1      | 27142107 |  |
| ECLASS-7.0      | 27142121 |  |
| ECLASS-8.0      | 27142121 |  |
| ECLASS-9.0      | 27142121 |  |
| ECLASS-10.1     | 27142121 |  |
|                 |          |  |