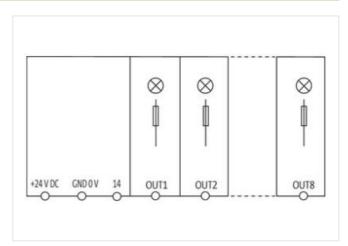

stay connected

| FOLACO 44.4                                                    | 07440404                       |
|----------------------------------------------------------------|--------------------------------|
| ECLASS-11.1                                                    | 27142121                       |
| ECLASS-12.0<br>ETIM-5.0                                        | 27142121<br>EC001440           |
| customs tariff number                                          | 85363030                       |
| GTIN                                                           | 4048879335263                  |
| Packaging unit                                                 | 1                              |
|                                                                | '                              |
| Electrical data   Supply                                       |                                |
| Operating voltage DC                                           | 24 V                           |
| Operating voltage DC min.                                      | 18 V                           |
| Operating voltage DC max.                                      | 30 V                           |
| Operating current max.                                         | 6 A                            |
| Total current max.                                             | 40 A                           |
| Electrical data   Output                                       |                                |
| Switching current max.                                         | 20 mA                          |
| Installation                                                   |                                |
| Connection cross-section inputs max.                           | 16 mm²                         |
| Connection cross-section outputs min.                          | 0,5 mm²                        |
| Connection cross-section outputs max.                          | 4 mm²                          |
| Connection cross-section control inputs / control outputs max. | 2,5 mm <sup>2</sup>            |
| Mechanical data   Mounting data                                |                                |
| Mounting method                                                | geschnappt                     |
| Suitable for mounting type                                     | Mounting rail TH35, (EN 60715) |
| Height                                                         | 90 mm                          |
| Width                                                          | 70 mm                          |
| Depth                                                          | 80 mm                          |
| Environmental characteristics   Climatic                       |                                |
| Operating temperature min.                                     | -25 °C                         |
| Operating temperature max.                                     | 55 °C                          |
| Derating from                                                  | 40 °C                          |
| Connection type 5                                              |                                |
| Connection                                                     | Spring clamp terminals FK      |
| Family construction form                                       | terminal                       |
| Gender                                                         | female                         |
| Color contact carrier                                          | green                          |
| No. of poles                                                   | 1                              |
| PIN 1                                                          | 24 V DC                        |
| Connection                                                     | Spring clamp terminals FK      |
| Family construction form                                       | terminal                       |
| Gender                                                         | female                         |
| Color contact carrier                                          | green                          |
| No. of poles                                                   | 1                              |
| PIN 1                                                          | 0 V                            |
| Connection                                                     | Spring clamp terminals FK      |
| Family construction form                                       | terminal                       |
| Gender                                                         | female                         |
| Color contact carrier                                          | green                          |
| No. of poles                                                   | 2                              |
| PIN 1                                                          | n.c.                           |
| PIN 2                                                          | 14                             |
| Connection                                                     | Spring clamp terminals FK      |
| Family construction form                                       | terminal                       |
|                                                                |                                |

| Gender                   | female                    |
|--------------------------|---------------------------|
| Color contact carrier    | green                     |
| No. of poles             | 4                         |
| PIN 1                    | Out 1                     |
| PIN 2                    | Out 2                     |
| PIN 3                    | Out 3                     |
| PIN 4                    | Out 4                     |
| Connection               | Spring clamp terminals FK |
| Family construction form | terminal                  |
| Gender                   | female                    |
| Color contact carrier    | green                     |
| No. of poles             | 4                         |
| PIN 1                    | Out 5                     |
| PIN 2                    | Out 6                     |
| PIN 3                    | Out 7                     |
| PIN 4                    | Out 8                     |