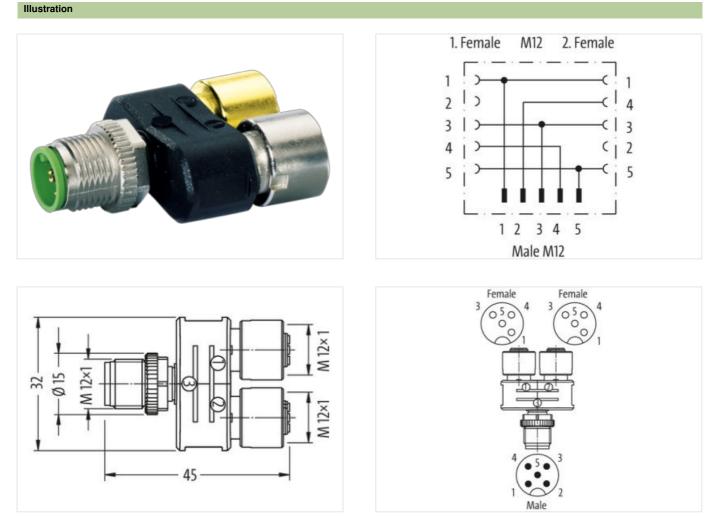

## T-Coupler Slimline M12 male / 2x M12 female A-cod.

5-pol. / 4-pol.

T-coupler (Slim Line) Male straight - females straight M12 - M12 5-pole Distribution function (NO) T-coupler optimized for SIEMENS ET200X Plastic housings with good resistance against chemicals and oils. The resistance to aggressive media should be individually tested for your application. Further details on request.