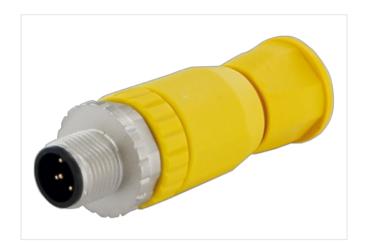

## Illustration

Product may differ from Image

| M12      |                      |
|----------|----------------------|
|          |                      |
| A        |                      |
| IP67     |                      |
|          |                      |
| 27279221 |                      |
| 27440104 |                      |
| 27440104 |                      |
|          | 27279221<br>27440104 |