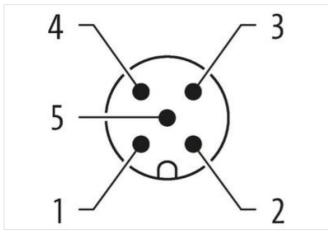

## M12 male 0° A-cod. screw terminal

5-pol. 0,14 - 1,5mm<sup>2</sup>, 2,5 - 8mm

AIDA conform Male straight M12, 5-pole Screw terminals Sealing range (cable Ø): 4...8 mm

Plastic housings with good resistance against chemicals and oils.