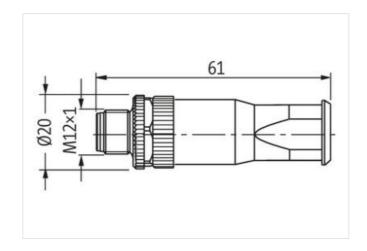

## M12 male 0° A-cod. screw terminal

5-pol. 0,14 - 1,5mm<sup>2</sup>, 2,5 - 8mm

AIDA conform Male straight M12, 5-pole Screw terminals Sealing range (cable Ø): 4...8 mm

Plastic housings with good resistance against chemicals and oils.

| ECLASS-9.0                                                                                                                                                                                                                                                                    | 27440102                                           |
|-------------------------------------------------------------------------------------------------------------------------------------------------------------------------------------------------------------------------------------------------------------------------------|----------------------------------------------------|
| ECLASS-10.1                                                                                                                                                                                                                                                                   | 27440102                                           |
| ECLASS-11.1                                                                                                                                                                                                                                                                   | 27440102                                           |
| ECLASS-12.0                                                                                                                                                                                                                                                                   | 27440116                                           |
| ETIM-5.0                                                                                                                                                                                                                                                                      | EC002635                                           |
| customs tariff number                                                                                                                                                                                                                                                         | 85366990                                           |
| GTIN                                                                                                                                                                                                                                                                          | 4048879642125                                      |
| Packaging unit                                                                                                                                                                                                                                                                | 1                                                  |
| Electrical data   Supply                                                                                                                                                                                                                                                      |                                                    |
| Operating voltage AC max.                                                                                                                                                                                                                                                     | 60 V                                               |
| Operating voltage DC max.                                                                                                                                                                                                                                                     | 60 V                                               |
| Current operating per contact max.                                                                                                                                                                                                                                            | 4 A                                                |
| Installation   Connection                                                                                                                                                                                                                                                     |                                                    |
| Tightening torque                                                                                                                                                                                                                                                             | 0,6 Nm                                             |
| Mounting set                                                                                                                                                                                                                                                                  | M12 x 1                                            |
| Device protection   Electrical                                                                                                                                                                                                                                                |                                                    |
| Additional condition protection degree                                                                                                                                                                                                                                        | inserted, screwed                                  |
| ·                                                                                                                                                                                                                                                                             |                                                    |
| Pollution Degree                                                                                                                                                                                                                                                              | 3                                                  |
| Pollution Degree  Material group (IEC 60664-1)                                                                                                                                                                                                                                | 3<br>III                                           |
|                                                                                                                                                                                                                                                                               |                                                    |
| Material group (IEC 60664-1)                                                                                                                                                                                                                                                  |                                                    |
| Material group (IEC 60664-1)  Mechanical data   Material data                                                                                                                                                                                                                 |                                                    |
| Material group (IEC 60664-1)  Mechanical data   Material data  Material housing                                                                                                                                                                                               |                                                    |
| Material group (IEC 60664-1)  Mechanical data   Material data  Material housing  Mechanical data   Mounting data                                                                                                                                                              | III PA                                             |
| Material group (IEC 60664-1)  Mechanical data   Material data  Material housing  Mechanical data   Mounting data  Mounting method                                                                                                                                             | PA inserted, screwed, Shaking protection           |
| Material group (IEC 60664-1)  Mechanical data   Material data  Material housing  Mechanical data   Mounting data  Mounting method  Clamping range min.                                                                                                                        | PA inserted, screwed, Shaking protection 4 mm      |
| Material group (IEC 60664-1)  Mechanical data   Material data  Material housing  Mechanical data   Mounting data  Mounting method  Clamping range min.  Clamping range max.                                                                                                   | PA inserted, screwed, Shaking protection 4 mm      |
| Material group (IEC 60664-1)  Mechanical data   Material data  Material housing  Mechanical data   Mounting data  Mounting method  Clamping range min.  Clamping range max.  Environmental characteristics   Climatic                                                         | PA inserted, screwed, Shaking protection 4 mm 8 mm |
| Material group (IEC 60664-1)  Mechanical data   Material data  Material housing  Mechanical data   Mounting data  Mounting method  Clamping range min.  Clamping range max.  Environmental characteristics   Climatic  Operating temperature min.                             | PA inserted, screwed, Shaking protection 4 mm 8 mm |
| Material group (IEC 60664-1)  Mechanical data   Material data  Material housing  Mechanical data   Mounting data  Mounting method  Clamping range min.  Clamping range max.  Environmental characteristics   Climatic  Operating temperature min.  Operating temperature max. | PA inserted, screwed, Shaking protection 4 mm 8 mm |