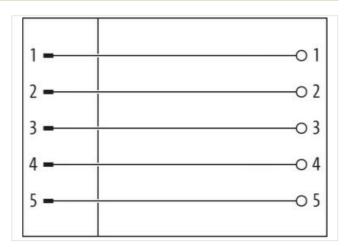

## M12 male 0° A-cod. screw terminal

5-pol. 0,14 - 1,5mm<sup>2</sup>, 2,5 - 8mm

AIDA conform Male straight M12, 5-pole Screw terminals Sealing range (cable Ø): 4...8 mm

Plastic housings with good resistance against chemicals and oils.