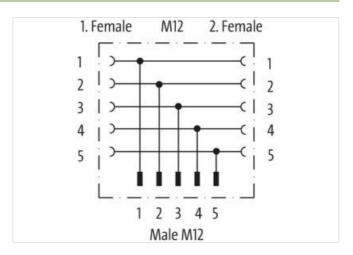

### T-Coupler M12 male / 2x M12 female A-cod.

5-pol. / 2x 5-pol.

T-coupler Male straight - females straight M12 - M12, 5-pole Parallel circuit

Plastic housings with good resistance against chemicals and oils.