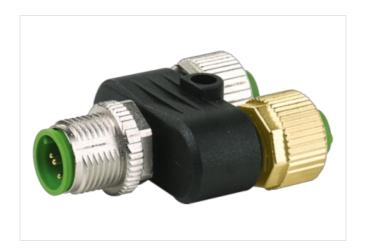

### T-Coupler M12 male / 2x M12 female A-cod.

5-pol. / 2x 5-pol.

T-coupler Male straight - females straight M12 - M12, 5-pole Parallel circuit

Plastic housings with good resistance against chemicals and oils.

#### Illustration

Product may differ from Image