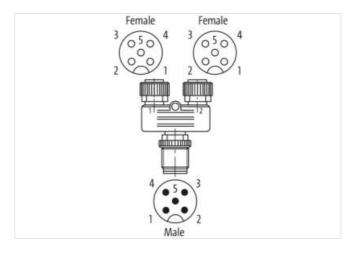

### T-Coupler M12 male / 2x M12 female A-cod.

5-pol. / 2x 5-pol.

T-coupler Male straight - females straight M12 - M12, 5-pole Parallel circuit

Plastic housings with good resistance against chemicals and oils.