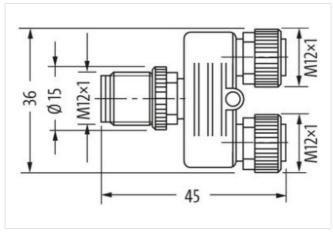

### T-Coupler M12 male / 2x M12 female A-cod.

5-pol. / 2x 5-pol.

T-coupler Male straight - females straight M12 - M12, 5-pole Parallel circuit

Plastic housings with good resistance against chemicals and oils.

#### Illustration

Product may differ from Image