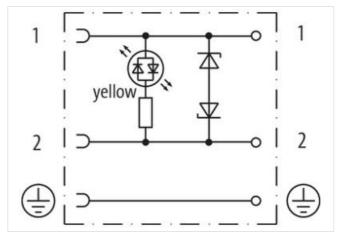

## SVS VALVE PLUG FORM A 18MM FIELD-WIREABLE

24V LED+Z-Diode M16x1.5

Form A (18 mm) 24 V AC/DC ±25% LED and Z-diode metric Plastic housings with good resistance against chemicals and oils. The resistance to aggressive media should be individually tested for your application. Further details on request.

Murrelektronik GmbH | Falkenstraße 3 | 71570 Oppenweiler | Fon +49 (71 91) 47-0 | Fax +49 (71 91) 47-491000 | shop@murrelektronik.com | shop.murrelektronik.com

| ECLASS-12.0                              | 27440105                                                                                                                                       |
|------------------------------------------|------------------------------------------------------------------------------------------------------------------------------------------------|
| ETIM-5.0                                 | EC002062                                                                                                                                       |
| customs tariff number                    | 85366990                                                                                                                                       |
| GTIN                                     | 4048879187688                                                                                                                                  |
| Packaging unit                           | 1                                                                                                                                              |
| Electrical data   Supply                 |                                                                                                                                                |
| Operating voltage AC                     | 24 V                                                                                                                                           |
| Operating voltage DC                     | 24 V                                                                                                                                           |
| Current operating per contact max.       | 4 A                                                                                                                                            |
| Diagnostics                              |                                                                                                                                                |
| Status indication LED                    | yellow                                                                                                                                         |
| Installation   Connection                |                                                                                                                                                |
| Connection information                   | Wire end ferrules                                                                                                                              |
| Tightening torque                        | 0,4 Nm                                                                                                                                         |
| Tightening torque clamping screw         | 0,2 Nm                                                                                                                                         |
| Mounting set                             | M3                                                                                                                                             |
| Installation   Pin assignment            |                                                                                                                                                |
| No. of poles                             | 2 + PE                                                                                                                                         |
| Device protection   Electrical           |                                                                                                                                                |
| Additional condition protection degree   | inserted, screwed                                                                                                                              |
| Pollution Degree                         | 3                                                                                                                                              |
| Mechanical data   Mounting data          |                                                                                                                                                |
| Clamping range min.                      | 5 mm                                                                                                                                           |
| Clamping range max.                      | 10 mm                                                                                                                                          |
| Environmental characteristics   Climatic |                                                                                                                                                |
| Operating temperature min.               | -20 °C                                                                                                                                         |
| Operating temperature max.               | 60 °C                                                                                                                                          |
| Important installation notes             |                                                                                                                                                |
| Note on strain relief                    | Protect the connectors by suitable measures from mechanical loads, e.g. by the usage of cable ties.                                            |
| Note on bending radius                   | Attention: Observe the permissible bending radii when laying cables, as the IP protection class can be endangered by excessive bending forces. |