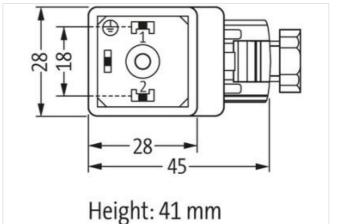

Murrelektronik GmbH | Falkenstraße 3 | 71570 Oppenweiler | Fon +49 (71 91) 47-0 | Fax +49 (71 91) 47-491000 | shop@murrelektronik.com | shop.murrelektronik.com

| ECLASS-12.0                              | 27440105                                                                                                                                       |
|------------------------------------------|------------------------------------------------------------------------------------------------------------------------------------------------|
| ETIM-5.0                                 | EC002062                                                                                                                                       |
| customs tariff number                    | 85366990                                                                                                                                       |
| GTIN                                     | 4048879187688                                                                                                                                  |
| Packaging unit                           | 1                                                                                                                                              |
| Electrical data   Supply                 |                                                                                                                                                |
| Operating voltage AC                     | 24 V                                                                                                                                           |
| Operating voltage DC                     | 24 V                                                                                                                                           |
| Current operating per contact max.       | 4 A                                                                                                                                            |
| Diagnostics                              |                                                                                                                                                |
| Status indication LED                    | yellow                                                                                                                                         |
| Installation   Connection                |                                                                                                                                                |
| Connection information                   | Wire end ferrules                                                                                                                              |
| Tightening torque                        | 0,4 Nm                                                                                                                                         |
| Tightening torque clamping screw         | 0,2 Nm                                                                                                                                         |
| Mounting set                             | M3                                                                                                                                             |
| Installation   Pin assignment            |                                                                                                                                                |
| No. of poles                             | 2 + PE                                                                                                                                         |
| Device protection   Electrical           |                                                                                                                                                |
| Additional condition protection degree   | inserted, screwed                                                                                                                              |
| Pollution Degree                         | 3                                                                                                                                              |
| Mechanical data   Mounting data          |                                                                                                                                                |
| Clamping range min.                      | 5 mm                                                                                                                                           |
| Clamping range max.                      | 10 mm                                                                                                                                          |
| Environmental characteristics   Climatic |                                                                                                                                                |
| Operating temperature min.               | -20 °C                                                                                                                                         |
| Operating temperature max.               | 60 °C                                                                                                                                          |
| Important installation notes             |                                                                                                                                                |
| Note on strain relief                    | Protect the connectors by suitable measures from mechanical loads, e.g. by the usage of cable ties.                                            |
| Note on bending radius                   | Attention: Observe the permissible bending radii when laying cables, as the IP protection class can be endangered by excessive bending forces. |