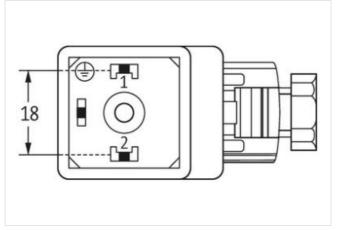

Murrelektronik GmbH | Falkenstraße 3 | 71570 Oppenweiler | Fon +49 (71 91) 47-0 | Fax +49 (71 91) 47-491000 | shop@murrelektronik.com | shop.murrelektronik.com

| ECLASS-12.0                              | 27440105                                                                                                                                       |
|------------------------------------------|------------------------------------------------------------------------------------------------------------------------------------------------|
| ETIM-5.0                                 | EC002062                                                                                                                                       |
| customs tariff number                    | 85366990                                                                                                                                       |
| GTIN                                     | 4048879187688                                                                                                                                  |
| Packaging unit                           | 1                                                                                                                                              |
| Electrical data   Supply                 |                                                                                                                                                |
| Operating voltage AC                     | 24 V                                                                                                                                           |
| Operating voltage DC                     | 24 V                                                                                                                                           |
| Current operating per contact max.       | 4 A                                                                                                                                            |
| Diagnostics                              |                                                                                                                                                |
| Status indication LED                    | yellow                                                                                                                                         |
| Installation   Connection                |                                                                                                                                                |
| Connection information                   | Wire end ferrules                                                                                                                              |
| Tightening torque                        | 0,4 Nm                                                                                                                                         |
| Tightening torque clamping screw         | 0,2 Nm                                                                                                                                         |
| Mounting set                             | M3                                                                                                                                             |
| Installation   Pin assignment            |                                                                                                                                                |
| No. of poles                             | 2 + PE                                                                                                                                         |
| Device protection   Electrical           |                                                                                                                                                |
| Additional condition protection degree   | inserted, screwed                                                                                                                              |
| Pollution Degree                         | 3                                                                                                                                              |
| Mechanical data   Mounting data          |                                                                                                                                                |
| Clamping range min.                      | 5 mm                                                                                                                                           |
| Clamping range max.                      | 10 mm                                                                                                                                          |
| Environmental characteristics   Climatic |                                                                                                                                                |
| Operating temperature min.               | -20 °C                                                                                                                                         |
| Operating temperature max.               | 60 °C                                                                                                                                          |
| Important installation notes             |                                                                                                                                                |
| Note on strain relief                    | Protect the connectors by suitable measures from mechanical loads, e.g. by the usage of cable ties.                                            |
| Note on bending radius                   | Attention: Observe the permissible bending radii when laying cables, as the IP protection class can be endangered by excessive bending forces. |