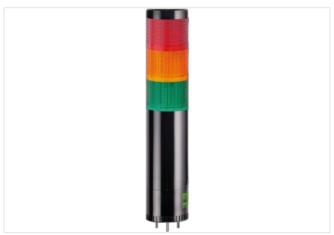

## Illustration

Product may differ from Image

| Technical Data        |                             |  |
|-----------------------|-----------------------------|--|
| Operating voltage     | 24 V DC (21.626.4 V DC)     |  |
| Current consumption   | max. 62.5 mA                |  |
| Sound pressure level  | 70 ±590 ±5 dB               |  |
| Blink cycles          | 60 ±12 per minute           |  |
| General data          |                             |  |
| Protection            | IP65 inserted and tightened |  |
| Connection            | Spring clamp terminals      |  |
| Housing               | Black plastic               |  |
| Dimensions H×W×D      | 293×50×50 mm                |  |
| Temperature range     | -30+60 °C                   |  |
| Commercial data       |                             |  |
| customs tariff number | 85318070                    |  |
| GTIN                  | 4048879322256               |  |
| Packaging unit        | 1                           |  |