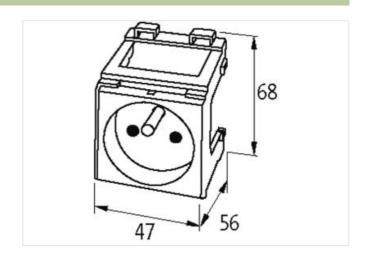

## Illustration

Product may differ from Image

| Electrical data   Supply        |                    |
|---------------------------------|--------------------|
| Operating voltage AC            | 250 V              |
| Operating current min.          | 10 A               |
| Operating current max.          | 16 A               |
| Installation                    |                    |
| Connection cross section max.   | 4 mm²              |
| AWG number max.                 | 12                 |
| Installation   Connection       |                    |
| Connection                      | Screw terminals SK |
| Installation   Pin assignment   |                    |
| Connections per pole            | 2                  |
| Mechanical data   Mounting data |                    |
| Mounting method                 | Snap-in connector  |
| Suitable for mounting type      | Mounting rail TH35 |
| Height                          | 68 mm              |
| Width                           | 47 mm              |
| Depth                           | 56 mm              |
| Commercial data                 |                    |
| customs tariff number           | 85366990           |
| GTIN                            | 4048879031219      |
| Packaging unit                  | 1                  |