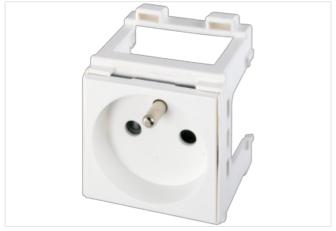

## **MODLINK MSVD CABINET POWER OUTLETS**

France (UTE) 250V AC / 16 A

France (UTE-NF) white Screw terminals

## Illustration

Product may differ from Image

| Electrical data   Supply        |                    |
|---------------------------------|--------------------|
| Operating voltage AC            | 250 V              |
| Operating current min.          | 10 A               |
| Operating current max.          | 16 A               |
| Installation                    |                    |
| Connection cross section max.   | 4 mm²              |
| AWG number max.                 | 12                 |
| Installation   Connection       |                    |
| Connection                      | Screw terminals SK |
| Installation   Pin assignment   |                    |
| Connections per pole            | 2                  |
| Mechanical data   Mounting data |                    |
| Mounting method                 | Snap-in connector  |
| Suitable for mounting type      | Mounting rail TH35 |
| Height                          | 68 mm              |
| Width                           | 47 mm              |
| Depth                           | 56 mm              |
| Commercial data                 |                    |
| customs tariff number           | 85366990           |
| GTIN                            | 4048879031219      |
| Packaging unit                  | 1                  |