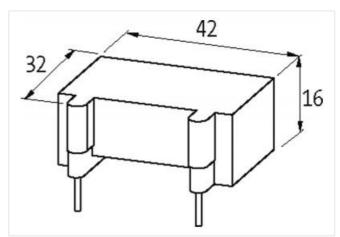

| Dimensions H×W×D      | 16×42×32 mm   |  |
|-----------------------|---------------|--|
| Temperature range     | -20+70 °C     |  |
| Commercial data       |               |  |
| customs tariff number | 85363010      |  |
| GTIN                  | 4048879010429 |  |
| Packaging unit        | 1             |  |