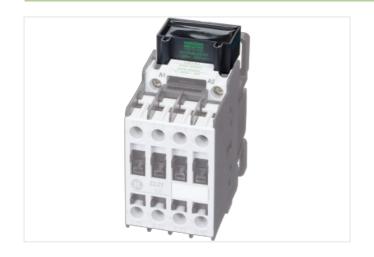

## Illustration

Product may differ from Image

| Appropriate contactors |                                         |
|------------------------|-----------------------------------------|
|                        | CL 00, 01, 02, 25                       |
|                        | CWM 925                                 |
| Technical Data         |                                         |
| Damping factor         | approx. 1.5× UN                         |
| Material               | Flame retardant plastic acc. to (UL 94) |
| Connection wires       | Plug contact                            |
| General data           |                                         |