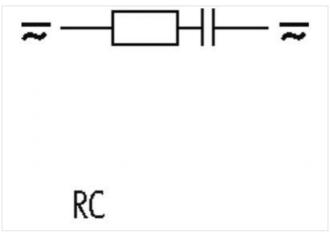

## **EOL - GENERAL ELECTRIC CONTACTOR SUPPRESSOR**

RC, 24-48VAC/DC

24 V AC/DC 48 V AC/DC RC