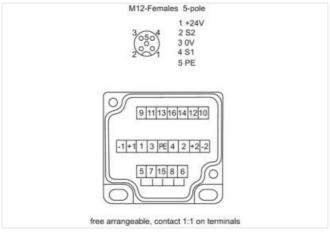

Packaging unit

| 21) 12 |
|--------|
|        |
|        |
|        |

| Electrical data   Supply        |                         |   |
|---------------------------------|-------------------------|---|
| Total current max.              | 8 A                     |   |
| Installation                    |                         |   |
| Connection cross section max.   | 1,5 mm²                 |   |
| AWG number max.                 | 16                      |   |
| Installation   Connection       |                         |   |
| Connection                      | Screw plug-in terminals |   |
| Mechanical data   Mounting data |                         |   |
| Height                          | 33,5 mm                 |   |
| Width                           | 48 mm                   |   |
| Depth                           | 68 mm                   |   |
| Connection type 2               |                         |   |
| Family construction form        | Сар                     |   |
| No. of poles                    | 21                      |   |
| Family construction form        | M12                     |   |
| Gender                          | female                  |   |
| Color contact carrier           | black                   | - |
| Coding                          | А                       |   |
| No. of poles                    | 5                       |   |
| PIN 1                           | 24 V DC                 |   |
| PIN 2                           | S 2                     |   |
| PIN 3                           | 0 V                     |   |
| PIN 4                           | S 1                     |   |
| PIN 5                           | PE                      |   |