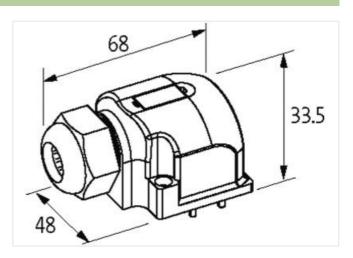

Packaging unit

| 21) 12 |
|--------|
|        |
|        |
|        |

| Electrical data   Supply        |                         |   |
|---------------------------------|-------------------------|---|
| Total current max.              | 8 A                     |   |
| Installation                    |                         |   |
| Connection cross section max.   | 1,5 mm²                 |   |
| AWG number max.                 | 16                      |   |
| Installation   Connection       |                         |   |
| Connection                      | Screw plug-in terminals |   |
| Mechanical data   Mounting data |                         |   |
| Height                          | 33,5 mm                 |   |
| Width                           | 48 mm                   |   |
| Depth                           | 68 mm                   |   |
| Connection type 2               |                         |   |
| Family construction form        | Сар                     |   |
| No. of poles                    | 21                      |   |
| Family construction form        | M12                     |   |
| Gender                          | female                  |   |
| Color contact carrier           | black                   | - |
| Coding                          | А                       |   |
| No. of poles                    | 5                       |   |
| PIN 1                           | 24 V DC                 |   |
| PIN 2                           | S 2                     |   |
| PIN 3                           | 0 V                     |   |
| PIN 4                           | S 1                     |   |
| PIN 5                           | PE                      |   |