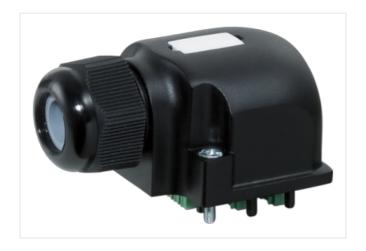

## Illustration

Product may differ from Image

| Commercial data       |               |
|-----------------------|---------------|
| ECLASS-6.0            | 27143423      |
| ECLASS-6.1            | 27279219      |
| ECLASS-7.0            | 27279219      |
| ECLASS-8.0            | 27279219      |
| ECLASS-9.0            | 27440108      |
| ECLASS-10.1           | 27440111      |
| ECLASS-11.1           | 27440111      |
| ECLASS-12.0           | 27440111      |
| ETIM-5.0              | EC002585      |
| customs tariff number | 85369010      |
| GTIN                  | 4048879058025 |