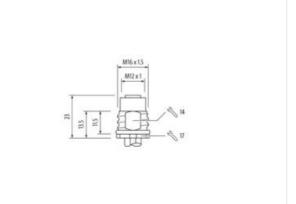

## Link to Product

Illustration

Product may differ from Image

| Side 1                   |          |  |
|--------------------------|----------|--|
| Family construction form | M12      |  |
| Width across flats       | SW14     |  |
| Commercial data          |          |  |
| ECLASS-6.0               | 27279220 |  |
| ECLASS-6.1               | 27279220 |  |
| ECLASS-7.0               | 27440103 |  |

Murrelektronik GmbH | Falkenstraße 3 | 71570 Oppenweiler | Fon +49 (71 91) 47-0 | Fax +49 (71 91) 47-491000 | shop@murrelektronik.com | shop.murrelektronik.com

| ECLASS-8.0                               | 27440103                                                                                            |  |
|------------------------------------------|-----------------------------------------------------------------------------------------------------|--|
| ECLASS-9.0                               | 27440103                                                                                            |  |
| ECLASS-10.1                              | 27440103                                                                                            |  |
| ECLASS-11.1                              | 27440103                                                                                            |  |
| ECLASS-12.0                              | 27440103                                                                                            |  |
| ETIM-5.0                                 | EC001855                                                                                            |  |
| customs tariff number                    | 85444290                                                                                            |  |
| GTIN                                     | 4048879654548                                                                                       |  |
| Packaging unit                           | 100                                                                                                 |  |
| Electrical data   Supply                 |                                                                                                     |  |
| Operating voltage AC max.                | 125 V                                                                                               |  |
| Operating voltage DC max.                | 125 V                                                                                               |  |
| Current operating per contact max.       | 4 A                                                                                                 |  |
| Installation   Connection                |                                                                                                     |  |
| Tightening torque                        | 0,6 Nm                                                                                              |  |
| Mounting set                             | M12 x 1                                                                                             |  |
| Installation   Pin assignment            |                                                                                                     |  |
| Coding                                   | A                                                                                                   |  |
| Device protection   Electrical           |                                                                                                     |  |
| Degree of protection (EN IEC 60529)      | IP67                                                                                                |  |
| Additional condition protection degree   | inserted, screwed                                                                                   |  |
| Pollution Degree                         | 3                                                                                                   |  |
| Rated surge voltage                      | 1,5 kV                                                                                              |  |
| Material group (IEC 60664-1)             | 1                                                                                                   |  |
| Mechanical data   Material data          |                                                                                                     |  |
| Coating locking                          | nickel plated                                                                                       |  |
| Locking material                         | Brass                                                                                               |  |
| Mechanical data   Mounting data          |                                                                                                     |  |
| Mounting method                          | inserted, screwed, Shaking protection                                                               |  |
| Environmental characteristics   Climatic |                                                                                                     |  |
| Operating temperature min.               | -25 °C                                                                                              |  |
| Operating temperature max.               | 0° 08                                                                                               |  |
| Important installation notes             |                                                                                                     |  |
|                                          |                                                                                                     |  |
| Note on strain relief                    | Protect the connectors by suitable measures from mechanical loads, e.g. by the usage of cable ties. |  |