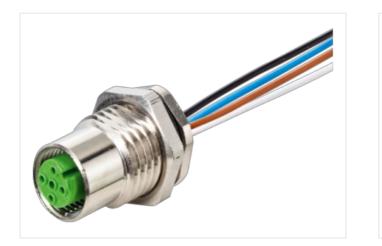

## M12 female receptacle A-cod. rear mount ferrules

wires PP 5x0.34 0,2m

Flange female M12, 5-pole Rear mounting with multi-strand wire

## Link to Product

Illustration

Product may differ from Image

| Side 1                   |          |  |
|--------------------------|----------|--|
| Family construction form | M12      |  |
| Width across flats       | SW14     |  |
| Commercial data          |          |  |
| ECLASS-6.0               | 27279220 |  |
| ECLASS-6.1               | 27279220 |  |
| ECLASS-7.0               | 27440103 |  |