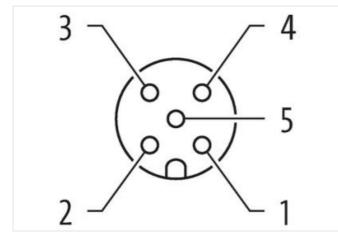

Murrelektronik GmbH | Falkenstraße 3 | 71570 Oppenweiler | Fon +49 (71 91) 47-0 | Fax +49 (71 91) 47-491000 | shop@murrelektronik.com | shop.murrelektronik.com

| ECLASS-8.0                               | 27440103                                                                                            |  |
|------------------------------------------|-----------------------------------------------------------------------------------------------------|--|
| ECLASS-9.0                               | 27440103                                                                                            |  |
| ECLASS-10.1                              | 27440103                                                                                            |  |
| ECLASS-11.1                              | 27440103                                                                                            |  |
| ECLASS-12.0                              | 27440103                                                                                            |  |
| ETIM-5.0                                 | EC001855                                                                                            |  |
| customs tariff number                    | 85444290                                                                                            |  |
| GTIN                                     | 4048879654548                                                                                       |  |
| Packaging unit                           | 100                                                                                                 |  |
| Electrical data   Supply                 |                                                                                                     |  |
| Operating voltage AC max.                | 125 V                                                                                               |  |
| Operating voltage DC max.                | 125 V                                                                                               |  |
| Current operating per contact max.       | 4 A                                                                                                 |  |
| Installation   Connection                |                                                                                                     |  |
| Tightening torque                        | 0,6 Nm                                                                                              |  |
| Mounting set                             | M12 x 1                                                                                             |  |
| Installation   Pin assignment            |                                                                                                     |  |
| Coding                                   | A                                                                                                   |  |
| Device protection   Electrical           |                                                                                                     |  |
| Degree of protection (EN IEC 60529)      | IP67                                                                                                |  |
| Additional condition protection degree   | inserted, screwed                                                                                   |  |
| Pollution Degree                         | 3                                                                                                   |  |
| Rated surge voltage                      | 1,5 kV                                                                                              |  |
| Material group (IEC 60664-1)             | 1                                                                                                   |  |
| Mechanical data   Material data          |                                                                                                     |  |
| Coating locking                          | nickel plated                                                                                       |  |
| Locking material                         | Brass                                                                                               |  |
| Mechanical data   Mounting data          |                                                                                                     |  |
| Mounting method                          | inserted, screwed, Shaking protection                                                               |  |
| Environmental characteristics   Climatic |                                                                                                     |  |
| Operating temperature min.               | -25 °C                                                                                              |  |
| Operating temperature max.               | 0° 08                                                                                               |  |
| Important installation notes             |                                                                                                     |  |
|                                          |                                                                                                     |  |
| Note on strain relief                    | Protect the connectors by suitable measures from mechanical loads, e.g. by the usage of cable ties. |  |