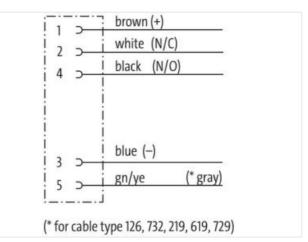

Murrelektronik GmbH | Falkenstraße 3 | 71570 Oppenweiler | Fon +49 (71 91) 47-0 | Fax +49 (71 91) 47-491000 | shop@murrelektronik.com | shop.murrelektronik.com

| ECLASS-8.0                               | 27440103                                                                                            |  |
|------------------------------------------|-----------------------------------------------------------------------------------------------------|--|
| ECLASS-9.0                               | 27440103                                                                                            |  |
| ECLASS-10.1                              | 27440103                                                                                            |  |
| ECLASS-11.1                              | 27440103                                                                                            |  |
| ECLASS-12.0                              | 27440103                                                                                            |  |
| ETIM-5.0                                 | EC001855                                                                                            |  |
| customs tariff number                    | 85444290                                                                                            |  |
| GTIN                                     | 4048879654548                                                                                       |  |
| Packaging unit                           | 100                                                                                                 |  |
| Electrical data   Supply                 |                                                                                                     |  |
| Operating voltage AC max.                | 125 V                                                                                               |  |
| Operating voltage DC max.                | 125 V                                                                                               |  |
| Current operating per contact max.       | 4 A                                                                                                 |  |
| Installation   Connection                |                                                                                                     |  |
| Tightening torque                        | 0,6 Nm                                                                                              |  |
| Mounting set                             | M12 x 1                                                                                             |  |
| Installation   Pin assignment            |                                                                                                     |  |
| Coding                                   | A                                                                                                   |  |
| Device protection   Electrical           |                                                                                                     |  |
| Degree of protection (EN IEC 60529)      | IP67                                                                                                |  |
| Additional condition protection degree   | inserted, screwed                                                                                   |  |
| Pollution Degree                         | 3                                                                                                   |  |
| Rated surge voltage                      | 1,5 kV                                                                                              |  |
| Material group (IEC 60664-1)             | 1                                                                                                   |  |
| Mechanical data   Material data          |                                                                                                     |  |
| Coating locking                          | nickel plated                                                                                       |  |
| Locking material                         | Brass                                                                                               |  |
| Mechanical data   Mounting data          |                                                                                                     |  |
| Mounting method                          | inserted, screwed, Shaking protection                                                               |  |
| Environmental characteristics   Climatic |                                                                                                     |  |
| Operating temperature min.               | -25 °C                                                                                              |  |
| Operating temperature max.               | 0° 08                                                                                               |  |
| Important installation notes             |                                                                                                     |  |
|                                          |                                                                                                     |  |
| Note on strain relief                    | Protect the connectors by suitable measures from mechanical loads, e.g. by the usage of cable ties. |  |