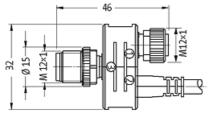

## T-coupler M12 male / M12 male 0° M12 female

PUR 3x0,34 gy UL,CSA+drag chain 0,15m

T-coupler (SlimLine) M12 - M12 4-pole Connection cable L = 150 mm

## Link to Product

Illustration

| Product may | differ | from | Image |
|-------------|--------|------|-------|
|-------------|--------|------|-------|

| Commercial data       |               |  |
|-----------------------|---------------|--|
| customs tariff number | 85444290      |  |
| GTIN                  | 4048879512312 |  |
| Packaging unit        | 1             |  |
| Sketch                |               |  |