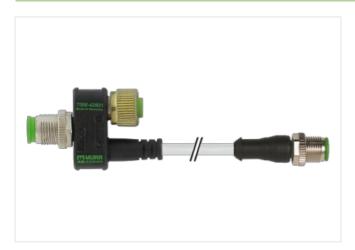

## T-coupler M12 male / M12 male 0° M12 female

PUR 3x0,34 gy UL,CSA+drag chain 0,15m

T-coupler (SlimLine) M12 - M12 4-pole Connection cable L = 150 mm

## Link to Product

Illustration

| Product may | differ | from | Image |
|-------------|--------|------|-------|
|-------------|--------|------|-------|

| Commercial data       |               |  |
|-----------------------|---------------|--|
| customs tariff number | 85444290      |  |
| GTIN                  | 4048879512312 |  |
| Packaging unit        | 1             |  |
| Sketch                |               |  |