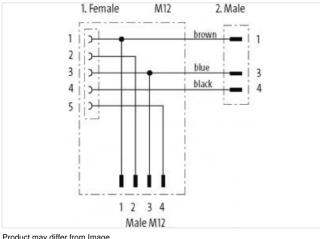

## T-coupler M12 male / M12 male 0° M12 female

PUR 3x0,34 gy UL,CSA+drag chain 0,15m

T-coupler (SlimLine) M12 - M12 4-pole Connection cable L = 150 mm