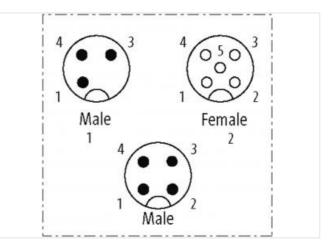

## T-coupler M12 male / M12 male 0° M12 female

PUR 3x0,34 gy UL,CSA+drag chain 0,15m

T-coupler (SlimLine) M12 - M12 4-pole Connection cable L = 150 mm