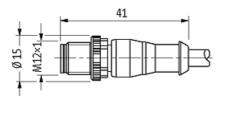

## T-coupler M12 male / M12 male 0° M12 female

PUR 3x0,34 gy UL,CSA+drag chain 0,15m

T-coupler (SlimLine) M12 - M12 4-pole Connection cable L = 150 mm

## Link to Product

Illustration

| Product may | differ | from | Image |
|-------------|--------|------|-------|
|-------------|--------|------|-------|

| Commercial data       |               |  |
|-----------------------|---------------|--|
| customs tariff number | 85444290      |  |
| GTIN                  | 4048879512312 |  |
| Packaging unit        | 1             |  |
| Sketch                |               |  |