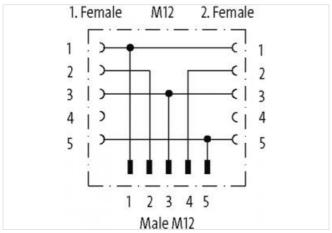

## T-coupler M12 male / M12 female

T-coupler M12 – M12 5-pole Distribution function (NO)

## Illustration

Product may differ from Image

| Commercial data       |               |  |
|-----------------------|---------------|--|
| customs tariff number | 85366990      |  |
| GTIN                  | 4048879494410 |  |
| Packaging unit        | 1             |  |