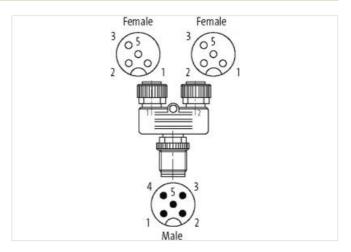

## T-coupler M12 male / M12 female

T-coupler M12 – M12 5-pole Distribution function (NO)

## Illustration

Product may differ from Image

| Commercial data       |               |  |
|-----------------------|---------------|--|
| customs tariff number | 85366990      |  |
| GTIN                  | 4048879494410 |  |
| Packaging unit        | 1             |  |