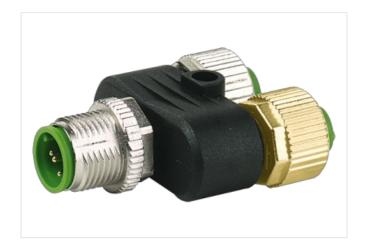

## T-coupler M12 male / M12 female

T-coupler M12 – M12 5-pole Distribution function (NO)

## Illustration

Product may differ from Image

| Commercial data       |               |  |
|-----------------------|---------------|--|
| customs tariff number | 85366990      |  |
| GTIN                  | 4048879494410 |  |
| Packaging unit        | 1             |  |