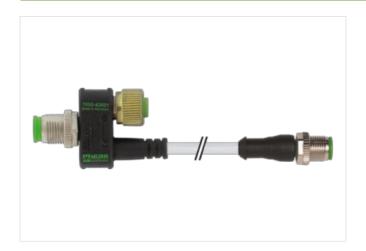

## T-COUPLER M12FEM.8P/M12MALE 3P + M12MALE 4P+CABLE

T-coupler (SlimLine) M12 – M12 3-pole, shielded Connection cable 0.15 m

Distribution function (NO) Plastic housings with good resistance against chemicals and oils.

## Illustration

stay connected

Product may differ from Image

| Commercial data                          |                                                                                                                                                       |
|------------------------------------------|-------------------------------------------------------------------------------------------------------------------------------------------------------|
| ECLASS-6.0                               | 27279218                                                                                                                                              |
| ECLASS-7.0                               | 27279218                                                                                                                                              |
| ECLASS-8.0                               | 27279218                                                                                                                                              |
| ECLASS-9.0                               | 27060311                                                                                                                                              |
| ECLASS-10.1                              | 27440106                                                                                                                                              |
| ECLASS-11.1                              | 27440106                                                                                                                                              |
| ECLASS-12.0                              | 27440106                                                                                                                                              |
| ETIM-5.0                                 | EC002635                                                                                                                                              |
| customs tariff number                    | 85444290                                                                                                                                              |
| GTIN                                     | 4048879252461                                                                                                                                         |
| Packaging unit                           | 1                                                                                                                                                     |
| Electrical data   Supply                 |                                                                                                                                                       |
| Operating voltage AC max.                | 30 V                                                                                                                                                  |
| Operating voltage DC max.                | 30 V                                                                                                                                                  |
| Environmental characteristics   Climatic |                                                                                                                                                       |
| Operating temperature min.               | -25 °C                                                                                                                                                |
| Operating temperature max.               | 85 °C                                                                                                                                                 |
| Important installation notes             |                                                                                                                                                       |
| Note on strain relief                    | Protect the connectors by suitable measures from mechanical loads, e.g. by the usage of cable ties.                                                   |
| Note on bending radius                   | <b>Attention:</b> Observe the permissible bending radii when laying cables, as the IP protection class can be endangered by excessive bending forces. |