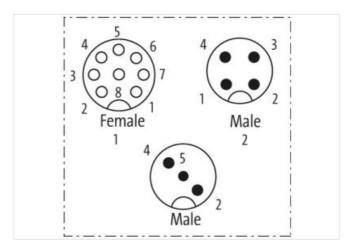

## T-COUPLER M12FEM.8P/M12MALE 3P + M12MALE 4P+CABLE

T-coupler (SlimLine) M12 – M12 3-pole, shielded Connection cable 0.15 m

Distribution function (NO) Plastic housings with good resistance against chemicals and oils.