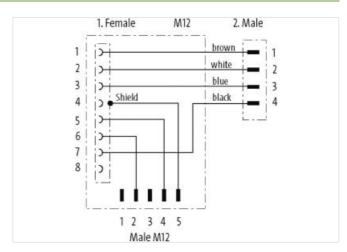

## T-COUPLER M12FEM.8P/M12MALE 3P + M12MALE 4P+CABLE

T-coupler (SlimLine) M12 – M12 3-pole, shielded Connection cable 0.15 m

Distribution function (NO) Plastic housings with good resistance against chemicals and oils.