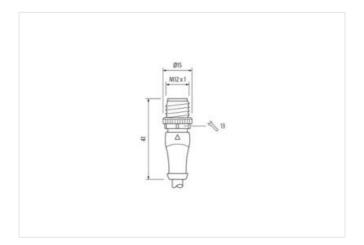

## T-COUPLER M12FEM.8P/M12MALE 3P + M12MALE 4P+CABLE

T-coupler (SlimLine) M12 – M12 3-pole, shielded Connection cable 0.15 m

Distribution function (NO) Plastic housings with good resistance against chemicals and oils.