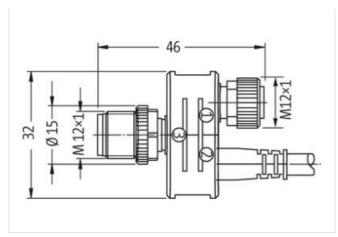

## T-COUPLER M12FEM.8P/M12MALE 3P + M12MALE 4P+CABLE

T-coupler (SlimLine) M12 – M12 3-pole, shielded Connection cable 0.15 m

Distribution function (NO) Plastic housings with good resistance against chemicals and oils.

## Illustration

stay connected

Product may differ from Image

| Commercial data                          |                                                                                                                                                       |
|------------------------------------------|-------------------------------------------------------------------------------------------------------------------------------------------------------|
| ECLASS-6.0                               | 27279218                                                                                                                                              |
| ECLASS-7.0                               | 27279218                                                                                                                                              |
| ECLASS-8.0                               | 27279218                                                                                                                                              |
| ECLASS-9.0                               | 27060311                                                                                                                                              |
| ECLASS-10.1                              | 27440106                                                                                                                                              |
| ECLASS-11.1                              | 27440106                                                                                                                                              |
| ECLASS-12.0                              | 27440106                                                                                                                                              |
| ETIM-5.0                                 | EC002635                                                                                                                                              |
| customs tariff number                    | 85444290                                                                                                                                              |
| GTIN                                     | 4048879252461                                                                                                                                         |
| Packaging unit                           | 1                                                                                                                                                     |
| Electrical data   Supply                 |                                                                                                                                                       |
| Operating voltage AC max.                | 30 V                                                                                                                                                  |
| Operating voltage DC max.                | 30 V                                                                                                                                                  |
| Environmental characteristics   Climatic |                                                                                                                                                       |
| Operating temperature min.               | -25 °C                                                                                                                                                |
| Operating temperature max.               | 85 °C                                                                                                                                                 |
| Important installation notes             |                                                                                                                                                       |
| Note on strain relief                    | Protect the connectors by suitable measures from mechanical loads, e.g. by the usage of cable ties.                                                   |
| Note on bending radius                   | <b>Attention:</b> Observe the permissible bending radii when laying cables, as the IP protection class can be endangered by excessive bending forces. |