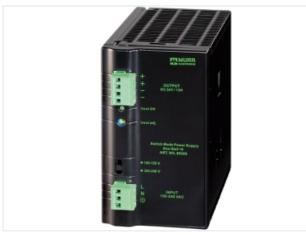

## EOL - ECO-RAIL POWER SUPPLY 1-PHASE,

IN: 90-132 VAC/173-264 VAC OUT: 24V/10ADC

INPUT: 90...132 V AC/173...264 V AC OUTPUT: 24 V DC Current: 10 A

## Link to Product

Illustration

Product may differ from Image

| Commercial data       |               |  |
|-----------------------|---------------|--|
| customs tariff number | 85044082      |  |
| GTIN                  | 4048879080156 |  |
| Packaging unit        | 1             |  |
| Sketch                |               |  |