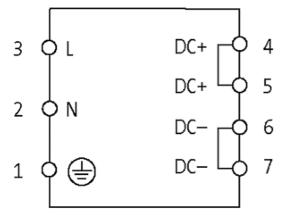

## EOL - ECO-RAIL POWER SUPPLY 1-PHASE,

IN: 90-132 VAC/173-264 VAC OUT: 24V/10ADC

INPUT: 90...132 V AC/173...264 V AC OUTPUT: 24 V DC Current: 10 A