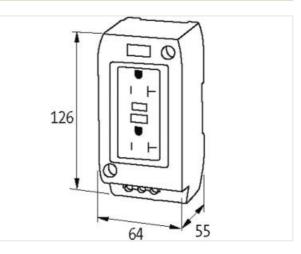

Murrelektronik GmbH | Falkenstraße 3 | 71570 Oppenweiler | Fon +49 (71 91) 47-0 | Fax +49 (71 91) 47-491000 | shop@murrelektronik.com | shop.murrelektronik.com

| Mounting method            | geschnappt                |
|----------------------------|---------------------------|
| Suitable for mounting type | mounting rail, (EN 60715) |
| Height                     | 126 mm                    |
| Width                      | 64 mm                     |
| Depth                      | 55 mm                     |