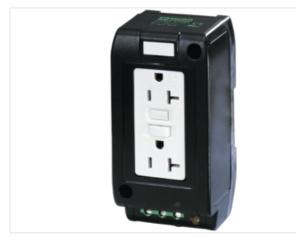

## **MSVD POWER SOCKET NEMA**

Mounting rail

USA (2× NEMA 5-20) Screw terminals Each socket can be loaded with 20 A, however, the total load of both sockets must be below 30 A.