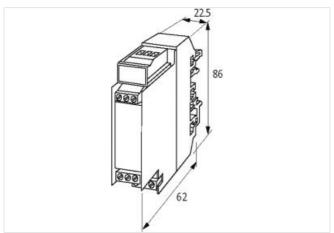

stay connected

| ETIM-5.0                              | EC002780                            |  |
|---------------------------------------|-------------------------------------|--|
| customs tariff number                 | 85369010                            |  |
| GTIN                                  | 4048879041812                       |  |
| Packaging unit                        | 1                                   |  |
| Electrical data   Supply              |                                     |  |
| Operating voltage AC max.             | 250 V                               |  |
| Operating voltage DC max.             | 250 V                               |  |
| Operating current max.                | 2,5 A                               |  |
| Device protection   Media             |                                     |  |
| Flame resistance                      | flame retardant                     |  |
| Mechanical data   Material data       |                                     |  |
| Housing properties                    | removable cover                     |  |
| Material housing                      | Plastic                             |  |
| Mechanical data   Mounting data       |                                     |  |
| Distance of solder pins               | 30 mm                               |  |
| Mounting method                       | geschnappt                          |  |
| Suitable for mounting type            | Mounting rail TH35, G32, (EN 60715) |  |
| Height                                | 68 mm                               |  |
| Width                                 | 22,5 mm                             |  |
| Depth                                 | 65 mm                               |  |
| Environmental characteristics   Clima | tic                                 |  |
| Operating temperature min.            | -20 °C                              |  |
| Operating temperature max.            | 60 °C                               |  |
| Connection type 1                     |                                     |  |
| Connection                            | Screw terminals SK                  |  |
| Family construction form              | terminal                            |  |
| Gender                                | female                              |  |
| No. of poles                          | 8                                   |  |