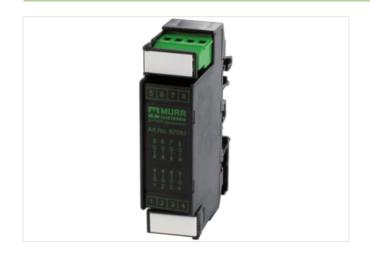

## **ASSEMBLY MODULE MKS - M 4**

Mounting rail / screw-type terminal

4 pairs of solder pins screw terminals connected to solder pin pairs

## Illustration

Product may differ from Image

| Commercial data |          |  |
|-----------------|----------|--|
| ECLASS-6.0      | 27379201 |  |
| ECLASS-6.1      | 27141149 |  |
| ECLASS-7.0      | 27141149 |  |
| ECLASS-8.0      | 27141149 |  |
| ECLASS-9.0      | 27141149 |  |
| ECLASS-10.1     | 27141149 |  |
| ECLASS-11.1     | 27141149 |  |
| ECLASS-12.0     | 27141149 |  |