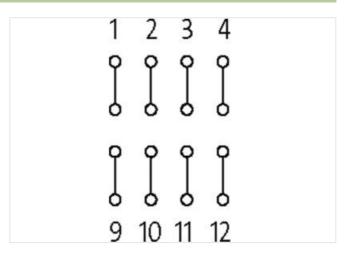

## **ASSEMBLY MODULE MKS - M 4**

Mounting rail / screw-type terminal

4 pairs of solder pins screw terminals connected to solder pin pairs