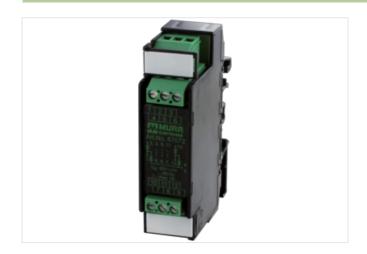

## MKS-D 10/1300-1 P DIODE MODULES

Mounting rail / screw-type terminal

10 diodes Common potential cathode

## Illustration

Product may differ from Image

| Commercial data |          |  |
|-----------------|----------|--|
| ECLASS-6.0      | 27371010 |  |
| ECLASS-6.1      | 27371010 |  |
| ECLASS-7.0      | 27371010 |  |
| ECLASS-8.0      | 27371010 |  |
| ECLASS-9.0      | 27371010 |  |
| ECLASS-10.1     | 27371010 |  |
| ECLASS-11.1     | 27371010 |  |
| ECLASS-12.0     | 27371010 |  |