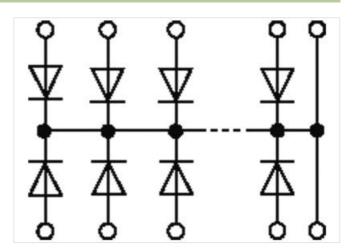

## MKS-D 10/1300-1 P DIODE MODULES

Mounting rail / screw-type terminal

10 diodes Common potential cathode