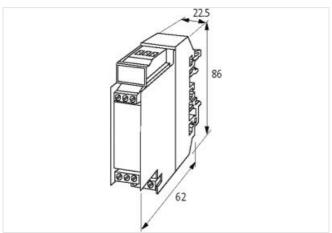

| stay | connected |
|------|-----------|
| stuy | COMMECTER |

| ETIM-5.0                                 | EC002780                            |
|------------------------------------------|-------------------------------------|
| customs tariff number                    | 85411000                            |
| GTIN                                     | 4048879041935                       |
| Packaging unit                           | 1                                   |
| Electrical data   Supply                 |                                     |
| Operating voltage AC max.                | 48 V                                |
| Operating voltage DC max.                | 48 V                                |
| Installation                             |                                     |
| Connection cross section max.            | 4 mm <sup>2</sup>                   |
| Installation   Connection                |                                     |
| Connection                               | Screw terminals SK                  |
| Mechanical data   Mounting data          |                                     |
| Mounting method                          | geschnappt                          |
| Suitable for mounting type               | Mounting rail TH35, G32, (EN 60715) |
| Height                                   | 86 mm                               |
| Width                                    | 22,5 mm                             |
| Depth                                    | 62 mm                               |
| Environmental characteristics   Climatic |                                     |
| Operating temperature min.               | -20 °C                              |
| Operating temperature max.               | 60 °C                               |
| Connection type 1                        |                                     |
| Connection                               | Screw terminals SK                  |
| Family construction form                 | terminal                            |
| Gender                                   | female                              |
| No. of poles                             | 12                                  |