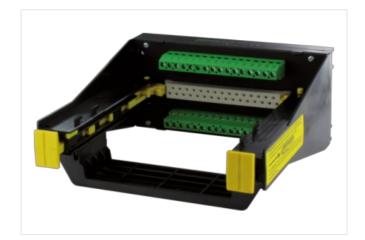

## **EUROCARD HOLDER**

SKP 31/1

Screw terminals 31-pole (DIN 41617)

With the vertical snap adapter SASA 135 Art.-No. 63900 the holder can be mounted at right-angles on the rail. The D2 size is for a card without a front plate.

To insert the card first press down the 2 yellow buttons. Then slide the Eurocard into the guide slots pushing until fully engaged. The card is now locked into position. It can be removed by pressing down on the 2 yellow buttons.