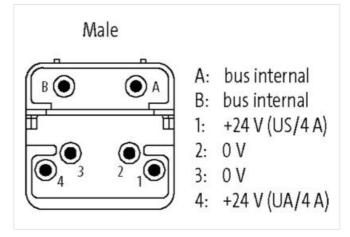

## Illustration

| Product | may | differ | from | Image |  |
|---------|-----|--------|------|-------|--|

| Commercial data                |                    |
|--------------------------------|--------------------|
| ECLASS-6.0                     | 27242692           |
| ECLASS-6.1                     | 27242692           |
| ECLASS-7.0                     | 27242692           |
| ECLASS-8.0                     | 27242692           |
| ECLASS-9.0                     | 27242692           |
| ECLASS-10.1                    | 27242692           |
| ECLASS-11.1                    | 27242692           |
| ECLASS-12.0                    | 27242692           |
| ETIM-5.0                       | EC001583           |
| customs tariff number          | 85366990           |
| GTIN                           | 4048879047890      |
| Packaging unit                 | 1                  |
| Electrical data   Supply       |                    |
| Operating voltage DC           | 24 V               |
| Operating current max.         | 4 A                |
| Installation   Connection      |                    |
| Connection information         | Han-Brid®, 6-polig |
| Family construction form       | M12                |
| Gender                         | female             |
| Mating cycles min.             | 500                |
| Installation   Pin assignment  |                    |
| No. of poles                   | 6                  |
| Device protection   Electrical |                    |