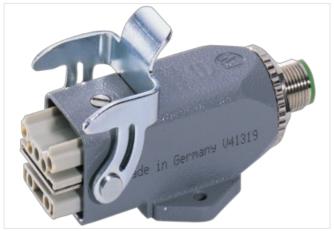

## **CUBE67 ACCESSORIES**

System interface connector

M12 Female straight Internal system connection with mounting socket Flange, hole spacing 30 mm, bore 3.3 mm

## Illustration

| Product | may | differ | from | Image |  |
|---------|-----|--------|------|-------|--|

| Commercial data                |                    |
|--------------------------------|--------------------|
| ECLASS-6.0                     | 27242692           |
| ECLASS-6.1                     | 27242692           |
| ECLASS-7.0                     | 27242692           |
| ECLASS-8.0                     | 27242692           |
| ECLASS-9.0                     | 27242692           |
| ECLASS-10.1                    | 27242692           |
| ECLASS-11.1                    | 27242692           |
| ECLASS-12.0                    | 27242692           |
| ETIM-5.0                       | EC001583           |
| customs tariff number          | 85366990           |
| GTIN                           | 4048879047890      |
| Packaging unit                 | 1                  |
| Electrical data   Supply       |                    |
| Operating voltage DC           | 24 V               |
| Operating current max.         | 4 A                |
| Installation   Connection      |                    |
| Connection information         | Han-Brid®, 6-polig |
| Family construction form       | M12                |
| Gender                         | female             |
| Mating cycles min.             | 500                |
| Installation   Pin assignment  |                    |
| No. of poles                   | 6                  |
| Device protection   Electrical |                    |