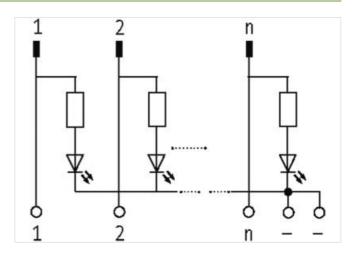

## **UFL 20 L PLUG FOR SIGNAL TRANSFER**

24 VDC / 1 A - male with LED

Ribbon cable connector + LED

20-pole

Via the combined fixing mechanism, connectors with or without strain relief can be connected.

for plugs with or without strain relief (DIN 41651); for plugs with strain relief, it may be necessary to remove the bottom hook