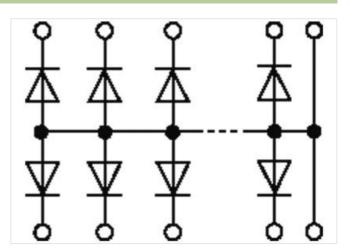

## MKS - D 10/1300-1 M DIODE MODULES

Mounting rail / screw-type terminal

10 diodes Common potential anode