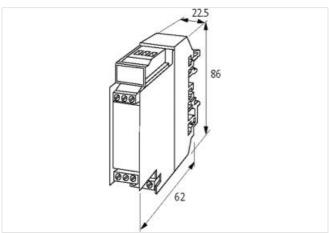

No. of poles

| ETIM-5.0                                 | EC002780                            |  |
|------------------------------------------|-------------------------------------|--|
| customs tariff number                    | 85411000                            |  |
|                                          |                                     |  |
| GTIN                                     | 4048879041959                       |  |
| Packaging unit                           | 1                                   |  |
| Electrical data   Supply                 |                                     |  |
| Operating voltage AC max.                | 48 V                                |  |
| Operating voltage DC max.                | 48 V                                |  |
| Installation                             |                                     |  |
| Connection cross section max.            | 4 mm²                               |  |
| Installation   Connection                |                                     |  |
| Connection                               | Screw terminals SK                  |  |
| Mechanical data   Mounting data          |                                     |  |
| Mounting method                          | geschnappt                          |  |
| Suitable for mounting type               | Mounting rail TH35, G32, (EN 60715) |  |
| Height                                   | 86 mm                               |  |
| Width                                    | 22,5 mm                             |  |
| Depth                                    | 62 mm                               |  |
| Environmental characteristics   Climatic |                                     |  |
| Operating temperature min.               | -20 °C                              |  |
| Operating temperature max.               | 60 °C                               |  |
| Connection type 1                        |                                     |  |
| Connection                               | Screw terminals SK                  |  |
| Family construction form                 | terminal                            |  |
| Gender                                   | female                              |  |