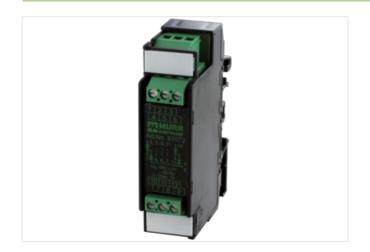

## MKS - D 10/1300-1 M DIODE MODULES

Mounting rail / screw-type terminal

10 diodes Common potential anode

## Illustration

Product may differ from Image

| Commercial data |          |  |
|-----------------|----------|--|
| ECLASS-6.0      | 27371010 |  |
| ECLASS-6.1      | 27371010 |  |
| ECLASS-7.0      | 27371010 |  |
| ECLASS-8.0      | 27371010 |  |
| ECLASS-9.0      | 27371010 |  |
| ECLASS-10.1     | 27371010 |  |
| ECLASS-11.1     | 27371010 |  |
| ECLASS-12.0     | 27371010 |  |